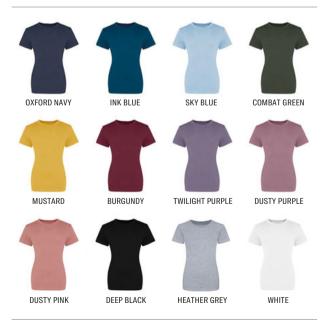

## JT100F The 100 Women's T XS-XXL

Fabric

100% Combed Ringspun Cotton 90% Cotton / 10% Viscose (Heather Grey) Weight

140gsm

#### **Key Features**

- Elegant and simple ultra-soft cotton round neck t-shirt
- Twin needle stitching detail on sleeve and bottom hem
- Finished with short set in sleeves and a feminine fit
- Size label only, for easy re-branding