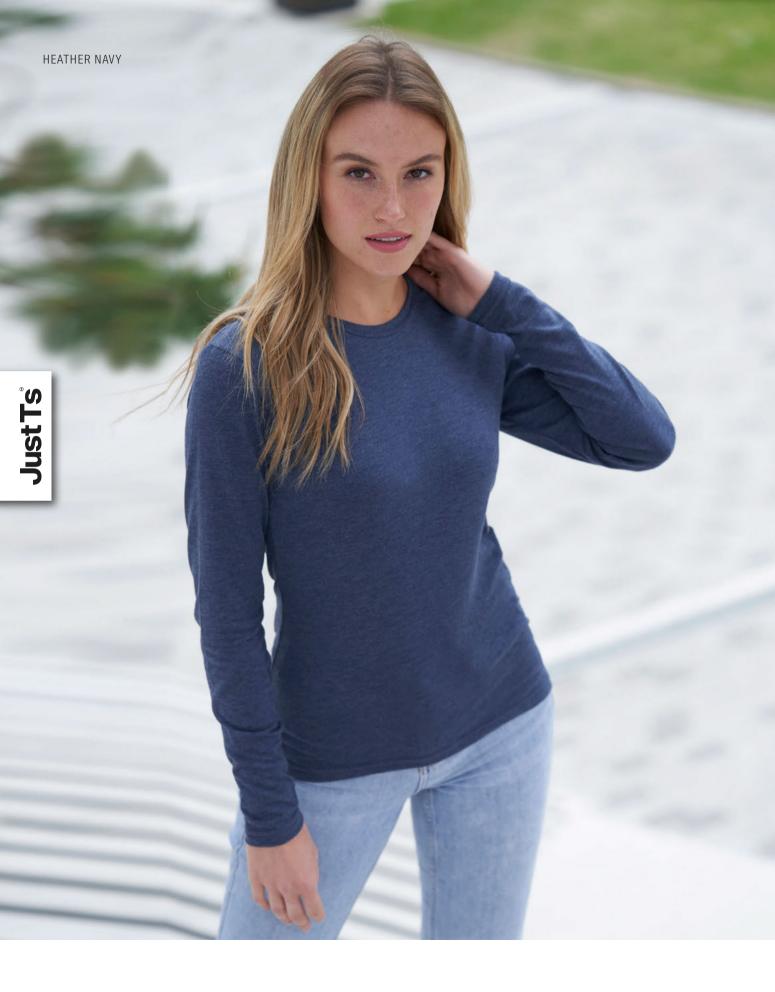

## **JT002F** Long Sleeve Women's Tri-Blend T XS-XL

#### Fabric

50% Polyester, 25% Viscose, 25% Cotton

#### Weight

160gsm

#### **Key Features**

- Tri-blend fabric for style and comfort
- Surface excellent for print or embroidery
- Twin needle stitching detail on sleeve and bottom hem
- Size label only, for easy re-branding