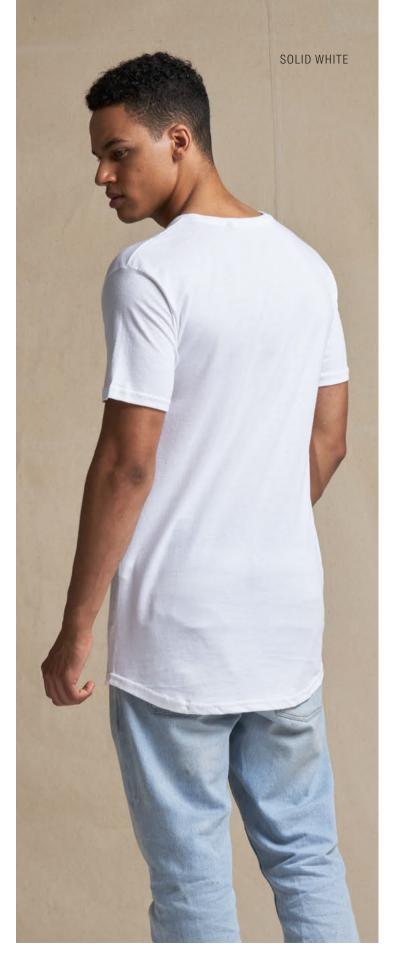

## **JT008** Westcoast Longline T S-XXL

#### Fabric

50% Polyester, 25% Viscose, 25% Cotton

#### Weight

160gsm

#### **Key Features**

- Comfortably scoops at the neck and features twin needle stitching
- Modern longline fit with unique curved hem at the back
- Set in sleeves, ribbed crew neck style and taped neck
- Size label only, for easy re-branding