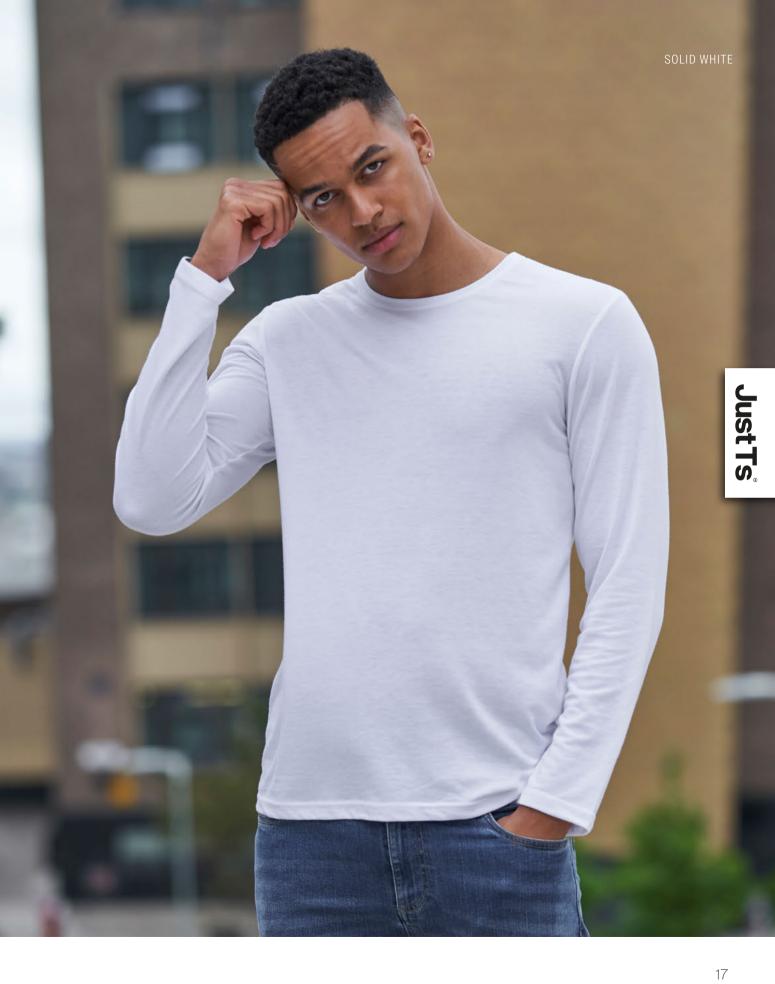

## **JT002** Long Sleeve Tri-Blend T S-XXL

Fabric

50% Polyester, 25% Viscose, 25% Cotton

Weight

160gsm

#### **Key Features**

- Made from tri-blend fabric for ultimate comfort
- Complete with a modern fit, taped neck and long sleeves
- Suitable for a wide range of printing and embroidery techniques
- Size label only, for easy re-branding