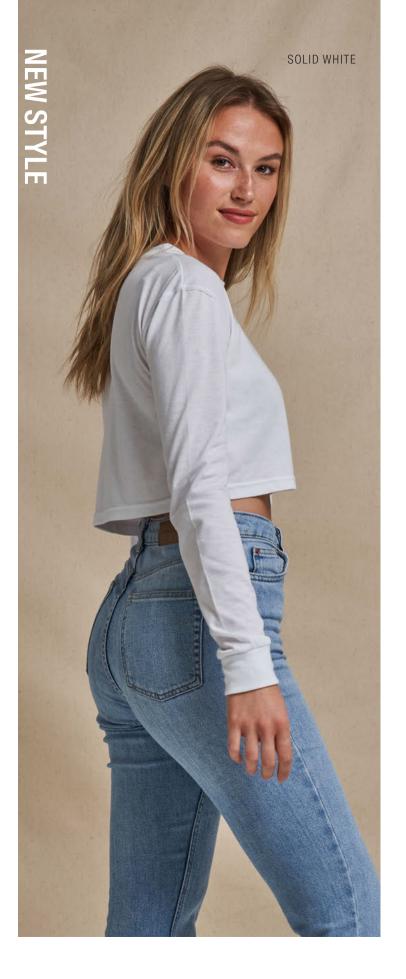

## **JT016** Women's Cropped Long Sleeve T XS-XL

#### Fabric

50% Polyester, 25% Viscose, 25% Cotton 40% Cotton, 40% Viscose, 20% Polyester (Heather Black) Weight

160gsm

#### **Key Features**

- Ribbed crew neck style with taped neck
- Made from tri-blend fabric for style and comfort
- Twin needle stitching detail on sleeve and bottom hem
- Size label only, for easy re-branding