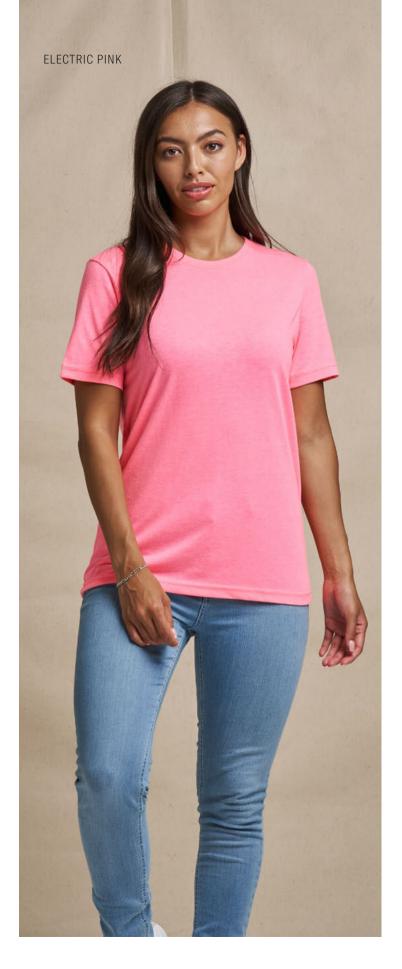

## **JT004** Electric Tri-Blend T S-XXL

Fabric

50% Polyester, 25% Viscose, 25% Cotton

Weight

160gsm

#### **QUICK GUIDES**

| Men's Sizes S/36"      | M/40" L/44" XL/48                          | " XXL/52" 3XL/56"                                | Women's Siz                         | es XS/8 S/10 M/                     | 712 L/14 XL/16 XXL/18 |
|------------------------|--------------------------------------------|--------------------------------------------------|-------------------------------------|-------------------------------------|-----------------------|
| <b>JT100</b> The 100 T | S — 6XL* Fabric: 100% Co<br>Weight: 140gsm | ombed Ringspun Cotton / 90% Co                   | tton,10% Viscose (Heather Grey) *[  | Jp to 6XL only on selected colour   | s NEW COLOURS         |
| Oxford Navy            | Ink Blue                                   | Royal Blue                                       | Azure Blue                          | Sky Blue                            | Peppermint / NEW      |
| Dusty Green / NEW      | Kelly Green / NEW                          | Jade                                             | Combat Green                        | Earthy Green                        | Caramel Toffee        |
| Dusty Pink / NEW       | Nude                                       | Vanilla Milkshake                                | Sherbet Lemon / NEW                 | Mustard                             | Mango Tango           |
| Fire Red               | Burgundy                                   | Twilight Purple                                  | Wild Mulberry                       | Dusty Purple                        | Lavender / NEW        |
| Baby Pink              | Deep Black*                                | Charcoal                                         | Moondust Grey                       | Heather Grey                        | White*                |
| <b>JT100F</b> The 100  | Women's T XS - XX                          | Fabric: 100% Combed Rings Weight: 140gsm         | pun Cotton / 90% Cotton, 10% Visco  | se (Heather Grey)                   |                       |
| Oxford Navy            | Ink Blue                                   | Sky Blue                                         | Combat Green                        | Mustard                             | Burgundy              |
| Twilight Purple        | Dusty Purple                               | Dusty Pink                                       | Deep Black                          | Heather Grey                        | White                 |
| JT110 Colour Blo       | ock T S – XXL Fabric:100                   | % Combed Ringspun Cotton <b>Weight</b> :         | :140gsm                             |                                     |                       |
| Black / Azure Blue     | Black / Mango Tango                        | White / Black                                    | White / Oxford Navy                 |                                     |                       |
| JT001 Tri-Blend        | T S — 3XL Fabric: 50% Poly Weight: 160gsm  | rester 25% Viscose, 25% Cotton / 40              | % Cotton, 40% Viscose, 20% Polyesi  | ter (Heather Black)                 |                       |
| Heather Navy           | Heather Royal                              | Heather Sapphire Blue                            | Heather Burgundy                    | Heather Red                         | Heather Black         |
| Heather Charcoal       | Heather Grey                               | Solid Navy                                       | Solid Black                         | Solid Grey                          | Solid White           |
| JT001F Women           | 's Tri-Blend T XS – X                      | X L* Fabric: 50% Polyester 25%<br>Weight: 160gsm | Viscose, 25% Cotton / 40% Cotton, 4 | 10% Viscose, 20% Polyester (Hea     | ther Black)           |
| Heather Navy           | Heather Burgundy                           | Heather Black                                    | Heather Charcoal                    | Heather Grey                        | Solid Navy*           |
| Solid Black*           | Solid White*                               |                                                  |                                     | *core range XS - XL, available in X | XL on select colours  |
| JT002 Long Sle         | eve Tri-Blend T S – >                      | X Fabric: 50% Polyester, 25%                     | Viscose, 25% Cotton Weight: 160gsm  | 1                                   |                       |
| Heather Navy           | Heather Charcoal                           | Heather Grey                                     | Solid Black                         | Solid White                         |                       |
| JT002F Long SI         | eeve Women's Tri-Bl                        | end XS-XL Fabric: 50                             | % Polyester, 25% Viscose, 25% Cotto | on <b>Weight:</b> 160gsm            |                       |
| Heather Navy           | Heather Charcoal                           | Heather Grey                                     | Solid Black                         | Solid White                         |                       |
| JT004 Electric T       | ri-Blend T S – XXL '                       | Fabric: 50% Polyester, 25% Viscose,              | 25% Cotton <b>Weight:</b> 160gsm    |                                     |                       |
| Electric Green         | Electric Orange                            | Electric Pink                                    | Electric Yellow                     |                                     |                       |