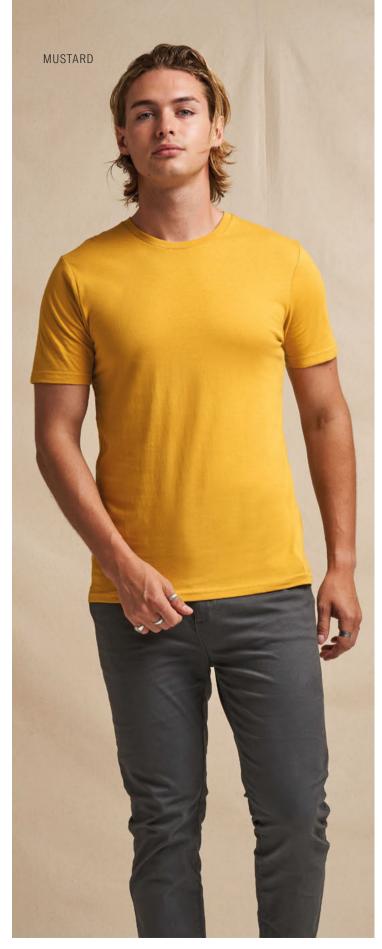

## JT100 The 100 T 30 FASHION COLOURS

|     | Oxford Navy       |
|-----|-------------------|
|     | Ink Blue          |
|     | Royal Blue        |
|     | Azure Blue        |
|     | Sky Blue          |
| NEW | Peppermint        |
| NEW | Dusty Green       |
| NEW | Kelly Green       |
|     | Jade              |
|     | Combat Green      |
|     | Earthy Green      |
|     | Caramel Toffee    |
| NEW | Dusty Pink        |
|     | Nude              |
|     | Vanilla Milkshake |
| NEW | Sherbet Lemon     |
|     | Mustard           |
|     | Mango Tango       |
|     | Fire Red          |
|     | Burgundy          |
|     | Twilight Purple   |
|     | Wild Mulberry     |
|     | Dusty Purple      |
| NEW | Lavender          |
|     | Baby Pink         |
|     | Deep Black        |
|     | Charcoal          |
|     | Moondust Grey     |
|     | Heather Grey      |
|     | White             |

#### **JT100** The 100 T

S-6XL\*

\*Up to 6XL only on selected colours

Fabric

100% Combed Ringspun Cotton 90% Cotton / 10% Viscose (Heather Grey)

Weight 140gsm

#### **Key Features**

- Made from 100% Combed Ringspun Cotton for super comfort and quality
- A modern, regular fit available in 30 fashion colours
- Taped neck and twin needle stitching detail on sleeve and bottom hem
- Size label only, for easy re-branding