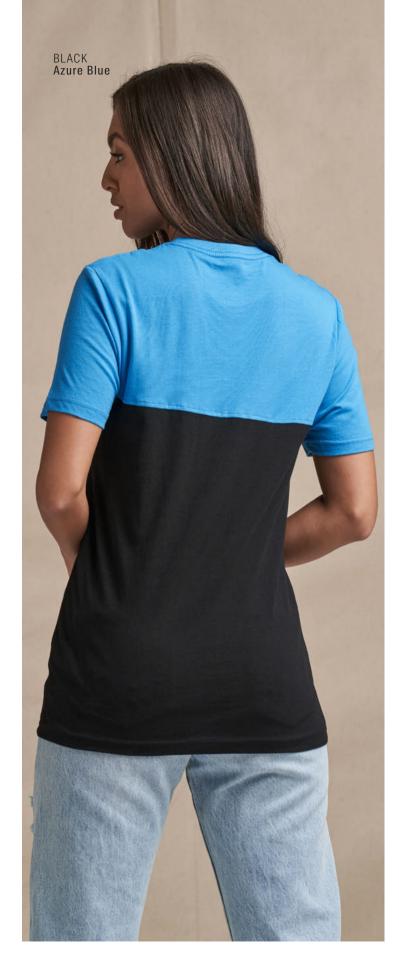

## **JT110** Colour Block T S-XXL

Fabric

100% Combed Ringspun Cotton

Weight

140gsm

#### **Key Features**

- Crafted from 100% Combed Ringspun Cotton for ultra-comfort
- Modern fit with contrast panelling
- Twin needle stitching detail on sleeve and bottom hem
- Size label only, for easy re-branding