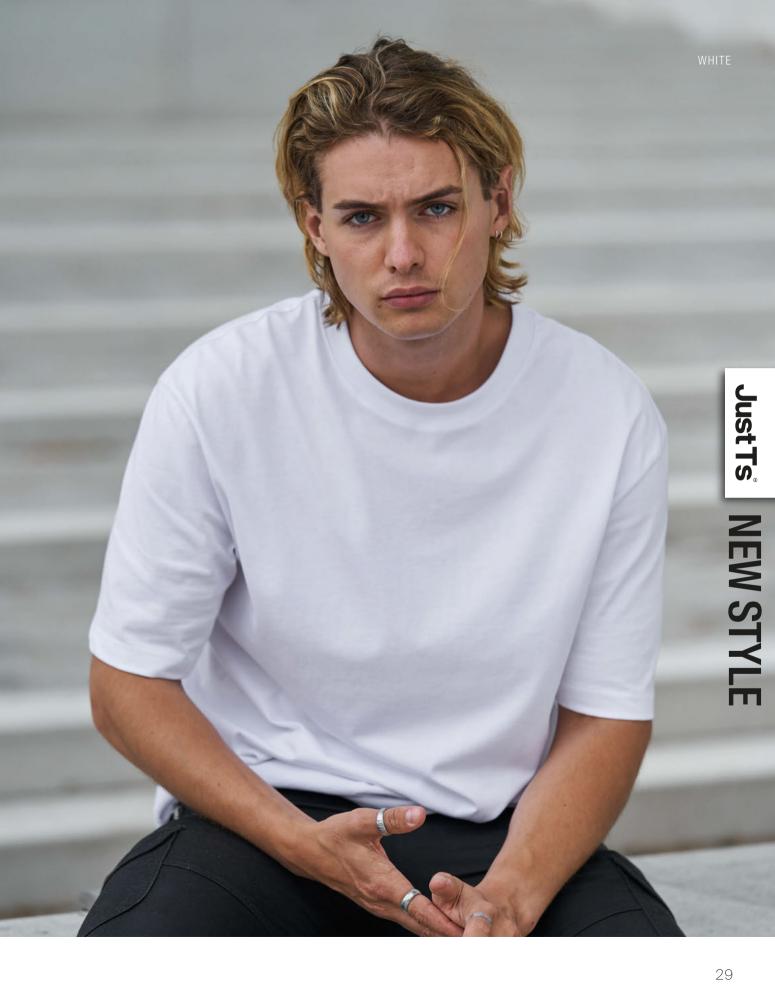

## JT100F The 100 Women's T XS-XXL

Fabric

100% Combed Ringspun Cotton 90% Cotton / 10% Viscose (Heather Grey) Weight

140gsm

#### **Key Features**

- Elegant and simple ultra-soft cotton round neck t-shirt
- Twin needle stitching detail on sleeve and bottom hem
- Finished with short set in sleeves and a feminine fit
- Size label only, for easy re-branding