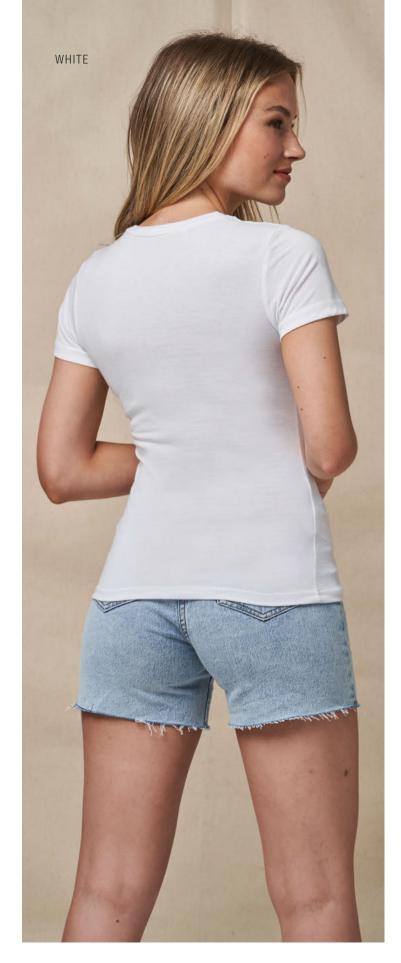

## JT100 The 100 T 30 FASHION COLOURS

|     | Oxford Navy       |
|-----|-------------------|
|     | Ink Blue          |
|     | Royal Blue        |
|     | Azure Blue        |
|     | Sky Blue          |
| NEW | Peppermint        |
| NEW | Dusty Green       |
| NEW | Kelly Green       |
|     | Jade              |
|     | Combat Green      |
|     | Earthy Green      |
|     | Caramel Toffee    |
| NEW | Dusty Pink        |
|     | Nude              |
|     | Vanilla Milkshake |
| NEW | Sherbet Lemon     |
|     | Mustard           |
|     | Mango Tango       |
|     | Fire Red          |
|     | Burgundy          |
|     | Twilight Purple   |
|     | Wild Mulberry     |
|     | Dusty Purple      |
| NEW | Lavender          |
|     | Baby Pink         |
|     | Deep Black        |
|     | Charcoal          |
|     | Moondust Grey     |
|     | Heather Grey      |
|     | White             |

#### **JT100** The 100 T

S-6XL\*

\*Up to 6XL only on selected colours

Fabric

100% Combed Ringspun Cotton 90% Cotton / 10% Viscose (Heather Grey)

Weight 140gsm

#### **Key Features**

- Made from 100% Combed Ringspun Cotton for super comfort and quality
- A modern, regular fit available in 30 fashion colours
- Taped neck and twin needle stitching detail on sleeve and bottom hem
- Size label only, for easy re-branding