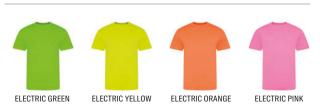

## **JT004** Electric Tri-Blend T S-XXL

Fabric

50% Polyester, 25% Viscose, 25% Cotton

Weight

160gsm

#### **QUICK GUIDES**

| Men's Sizes S/36"      | M/40" L/44" XL/48                          | " XXL/52" 3XL/56"                                | Women's Siz                         | es XS/8 S/10 M/                     | 712 L/14 XL/16 XXL/18 |
|------------------------|--------------------------------------------|--------------------------------------------------|-------------------------------------|-------------------------------------|-----------------------|
| <b>JT100</b> The 100 T | S — 6XL* Fabric: 100% Co<br>Weight: 140gsm | ombed Ringspun Cotton / 90% Co                   | tton,10% Viscose (Heather Grey) *[  | Jp to 6XL only on selected colour   | s NEW COLOURS         |
| Oxford Navy            | Ink Blue                                   | Royal Blue                                       | Azure Blue                          | Sky Blue                            | Peppermint / NEW      |
| Dusty Green / NEW      | Kelly Green / NEW                          | Jade                                             | Combat Green                        | Earthy Green                        | Caramel Toffee        |
| Dusty Pink / NEW       | Nude                                       | Vanilla Milkshake                                | Sherbet Lemon / NEW                 | Mustard                             | Mango Tango           |
| Fire Red               | Burgundy                                   | Twilight Purple                                  | Wild Mulberry                       | Dusty Purple                        | Lavender / NEW        |
| Baby Pink              | Deep Black*                                | Charcoal                                         | Moondust Grey                       | Heather Grey                        | White*                |
| <b>JT100F</b> The 100  | Women's T XS - XX                          | Fabric: 100% Combed Rings Weight: 140gsm         | pun Cotton / 90% Cotton, 10% Visco  | se (Heather Grey)                   |                       |
| Oxford Navy            | Ink Blue                                   | Sky Blue                                         | Combat Green                        | Mustard                             | Burgundy              |
| Twilight Purple        | Dusty Purple                               | Dusty Pink                                       | Deep Black                          | Heather Grey                        | White                 |
| JT110 Colour Blo       | ock T S – XXL Fabric:100                   | % Combed Ringspun Cotton <b>Weight</b> :         | :140gsm                             |                                     |                       |
| Black / Azure Blue     | Black / Mango Tango                        | White / Black                                    | White / Oxford Navy                 |                                     |                       |
| JT001 Tri-Blend        | T S — 3XL Fabric: 50% Poly Weight: 160gsm  | rester 25% Viscose, 25% Cotton / 40              | % Cotton, 40% Viscose, 20% Polyesi  | ter (Heather Black)                 |                       |
| Heather Navy           | Heather Royal                              | Heather Sapphire Blue                            | Heather Burgundy                    | Heather Red                         | Heather Black         |
| Heather Charcoal       | Heather Grey                               | Solid Navy                                       | Solid Black                         | Solid Grey                          | Solid White           |
| JT001F Women           | 's Tri-Blend T XS – X                      | X L* Fabric: 50% Polyester 25%<br>Weight: 160gsm | Viscose, 25% Cotton / 40% Cotton, 4 | 10% Viscose, 20% Polyester (Hea     | ther Black)           |
| Heather Navy           | Heather Burgundy                           | Heather Black                                    | Heather Charcoal                    | Heather Grey                        | Solid Navy*           |
| Solid Black*           | Solid White*                               |                                                  |                                     | *core range XS - XL, available in X | XL on select colours  |
| JT002 Long Sle         | eve Tri-Blend T S – >                      | X Fabric: 50% Polyester, 25%                     | Viscose, 25% Cotton Weight: 160gsm  | 1                                   |                       |
| Heather Navy           | Heather Charcoal                           | Heather Grey                                     | Solid Black                         | Solid White                         |                       |
| JT002F Long SI         | eeve Women's Tri-Bl                        | end XS-XL Fabric: 50                             | % Polyester, 25% Viscose, 25% Cotto | on <b>Weight:</b> 160gsm            |                       |
| Heather Navy           | Heather Charcoal                           | Heather Grey                                     | Solid Black                         | Solid White                         |                       |
| JT004 Electric T       | ri-Blend T S – XXL '                       | Fabric: 50% Polyester, 25% Viscose,              | 25% Cotton <b>Weight:</b> 160gsm    |                                     |                       |
| Electric Green         | Electric Orange                            | Electric Pink                                    | Electric Yellow                     |                                     |                       |