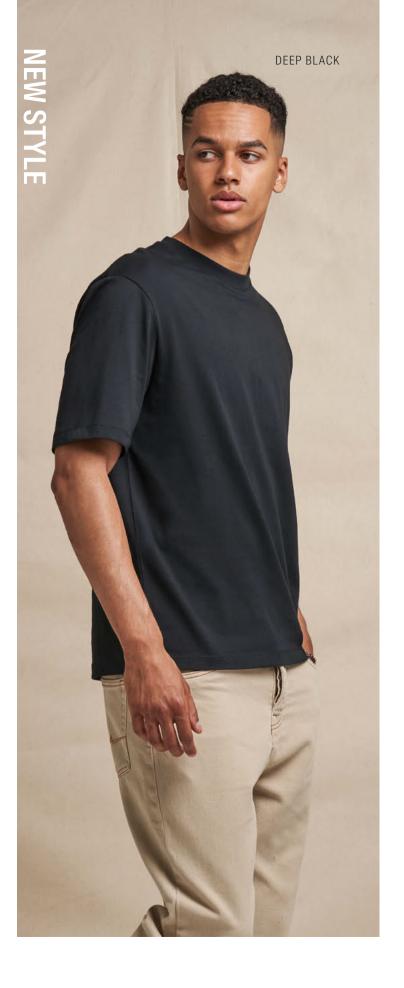

## **JT009** Oversize 100 T S-XXL

Fabric

100% Combed Ringspun Cotton

Weight 190gsm

#### **Key Features**

- Oversized fit with side seams
- Combed Ringspun cotton for ultra comfort
- Twin needle stitching detail on sleeve and bottom hem
- Size label only, for easy re-branding