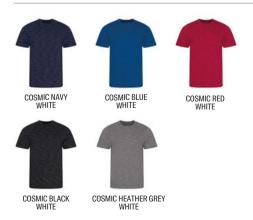

## **JT031** Cosmic Blend T S-XXL

Fabric

85% Cotton, 15% Polyester

Weight 160gsm

#### **Key Features**

- Crew neck tee with a modern fit
- Crafted from melange effect fabric for ultimate style
- Twin needle stitching detail on sleeve and bottom hem
- Size label only, for easy re-branding

| JT006 Women's         | Tri-Blend Cropped             | T XS — XL Fabric: 50% Weight: 1606                    | Polyester 25% Viscose , 25% Cotton / 4                                         | 40% Cotton, 40% Viscose, 20% Polyester (Heather Black) |
|-----------------------|-------------------------------|-------------------------------------------------------|--------------------------------------------------------------------------------|--------------------------------------------------------|
| Heather Black         | Heather Grey                  | Solid Black                                           | Solid White                                                                    |                                                        |
| JT007 Tri-Blend       | Vest S — XXL Fabric: 5        |                                                       | Cotton/40% Cotton, 40% Viscose, 209                                            |                                                        |
| Heather Black         | Heather Grey                  | Solid Black                                           | Solid White                                                                    |                                                        |
| JT008 Westcoas        | st Longline T S – X           | Fabric: 50% Polyester, 25% V                          | iscose, 25% Cotton Weight: 160gsm                                              |                                                        |
| Solid Black           | Solid White                   |                                                       |                                                                                |                                                        |
| JT009 Oversize        | 100 T S - XXL                 |                                                       | Weight: 140gsm                                                                 | NEW STYLE                                              |
| Deep Black            | White                         |                                                       |                                                                                |                                                        |
| JT015 Women's         | Tri-Blend Vest XS-            | - XXL Fabric: 50% Polyester 2<br>40% Cotton, 40% Viso | 25% Viscose , 25% Cotton /<br>cose, 20% Polyester (Heather Black) We           | eight:160gsm                                           |
| Heather Black         | Heather Grey                  | Solid Black                                           | Solid White                                                                    |                                                        |
| JT016 Women's I       | Long Sleeve Croppe            | ed T XS – XL Fabric: 5                                | 50% Polyester 25% Viscose , 25% Cotto<br>tton, 40% Viscose, 20% Polyester (Hea | on/ NEW STYLE ther Black) Weight: 160gsm               |
| Dusty Pink            | Heather Black                 | Solid White                                           |                                                                                |                                                        |
| JT022 Tie-Dye T       | XS — XXL Fabric: 100% C       | ombed Ringspun Cotton                                 |                                                                                | NEW STYLE                                              |
| Tie-Dye Swirl         | Blue Cloud                    | Grey Pink Marble                                      | Pastel Sunset Dip                                                              |                                                        |
| JT031 Cosmic Blo      | end T S – XXL Fabric:         | 85% Cotton,15% Polyester Weigl                        | <b>nt:</b> 160gsm                                                              |                                                        |
| Cosmic Navy / White   | Cosmic Blue / Black           | Cosmic Black / Red                                    | Cosmic Black / White                                                           | Cosmic Heather Grey / Black                            |
| JT032 Surf T XS       | — XXL Fabric: 99% Cotton, 1%  | 6 Polyester <b>Weight:</b> 160gsm                     |                                                                                |                                                        |
| Surf Blue             | Surf Ocean                    | Surf Pink                                             | Surf Purple                                                                    | Surf Yellow                                            |
| JT034 Camo T S        | S — XXL Fabric: 100% Cotton V | Veight: 160gsm                                        |                                                                                |                                                        |
| Green Camo            | Grey Camo                     | Red Camo                                              | Blue Camo                                                                      |                                                        |
| JT099 Washed T        | XS — 3XL Fabric: 55% Rin      | ngspun Cotton, 45% Polyester <b>Wei</b> ç             | <b>yht:</b> 165gsm                                                             |                                                        |
| Washed New French Nav | y Washed Sapphire Blue        | Washed Burgundy                                       | Washed Purple                                                                  | Washed Fire Red                                        |
| Washed Jet Black      | Washed Charcoal               | Washed Arctic White                                   |                                                                                |                                                        |