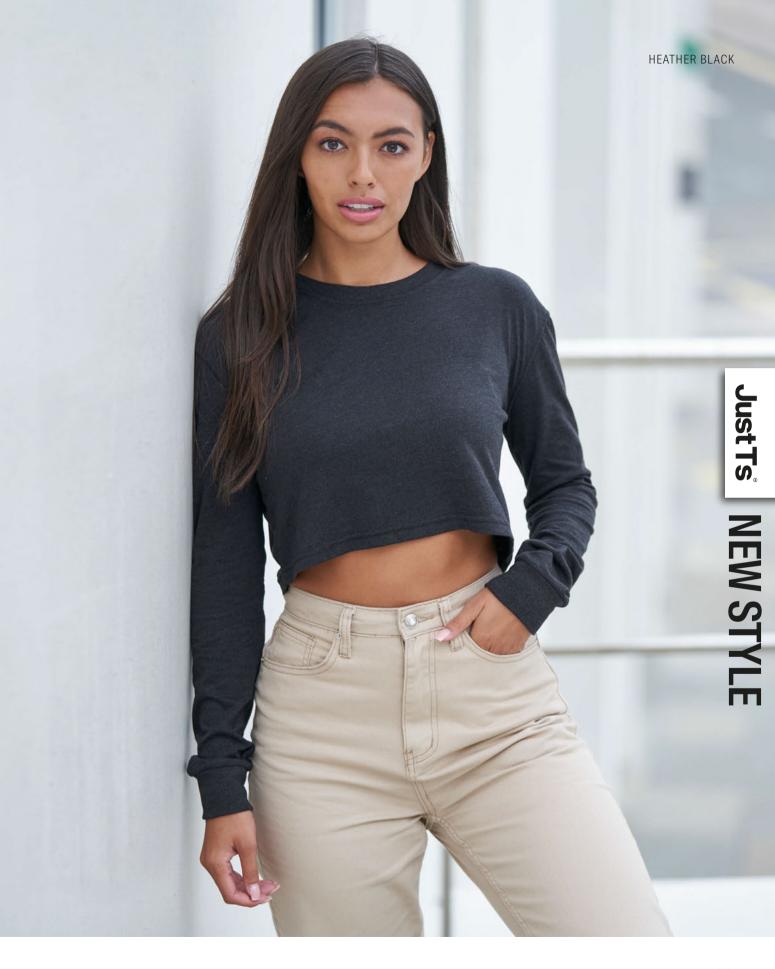

## **JT016** Women's Cropped Long Sleeve T XS-XL

#### Fabric

50% Polyester, 25% Viscose, 25% Cotton 40% Cotton, 40% Viscose, 20% Polyester (Heather Black) Weight

160gsm

#### **Key Features**

- Ribbed crew neck style with taped neck
- Made from tri-blend fabric for style and comfort
- Twin needle stitching detail on sleeve and bottom hem
- Size label only, for easy re-branding