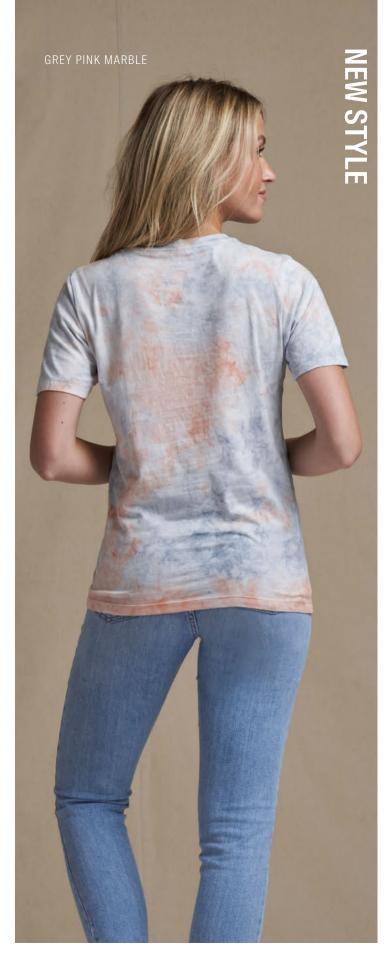

## **JT022** Tie-Dye T XS-3XL

#### Fabric

50% Polyester, 25% Viscose, 25% Cotton

#### Weight

140gsm

#### **Key Features**

- Tie-Dye design so every piece is unique
- Modern fit with side seams, ribbed crew neck style and taped neck
- Twin needle stitching detail on sleeve and bottom hem
- Size label only, for easy re-branding