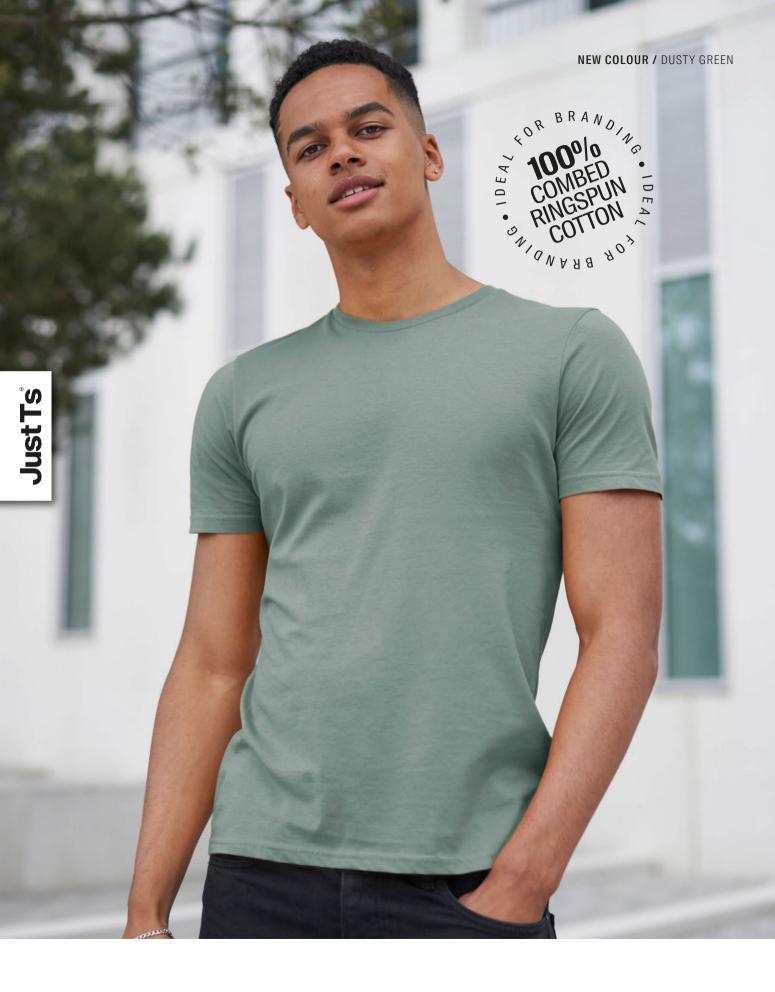

## JT100 The 100 T 30 FASHION COLOURS

|     | Oxford Navy       |
|-----|-------------------|
|     | Ink Blue          |
|     | Royal Blue        |
|     | Azure Blue        |
|     | Sky Blue          |
| NEW | Peppermint        |
| NEW | Dusty Green       |
| NEW | Kelly Green       |
|     | Jade              |
|     | Combat Green      |
|     | Earthy Green      |
|     | Caramel Toffee    |
| NEW | Dusty Pink        |
|     | Nude              |
|     | Vanilla Milkshake |
| NEW | Sherbet Lemon     |
|     | Mustard           |
|     | Mango Tango       |
|     | Fire Red          |
|     | Burgundy          |
|     | Twilight Purple   |
|     | Wild Mulberry     |
|     | Dusty Purple      |
| NEW | Lavender          |
|     | Baby Pink         |
|     | Deep Black        |
|     | Charcoal          |
|     | Moondust Grey     |
|     | Heather Grey      |
|     | White             |

#### **JT100** The 100 T

S-6XL\*

\*Up to 6XL only on selected colours

Fabric

100% Combed Ringspun Cotton 90% Cotton / 10% Viscose (Heather Grey)

Weight 140gsm

#### **Key Features**

- Made from 100% Combed Ringspun Cotton for super comfort and quality
- A modern, regular fit available in 30 fashion colours
- Taped neck and twin needle stitching detail on sleeve and bottom hem
- Size label only, for easy re-branding