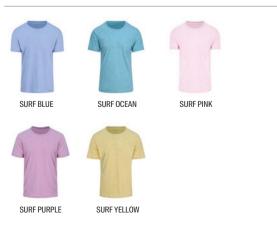

#### **JT032** Surf T XS-XXL

Fabric

99% Cotton, 1% Polyester

Weight

160gsm

#### **Key Features**

- Luxurious textured effect fabric
- Twin needle stitching detail on sleeve and bottom hem
- Finished with a relaxed modern fit
- Size label only, for easy re-branding

| JT006 Women's         | Tri-Blend Cropped             | T XS — XL Fabric: 50% Weight: 1606                    | Polyester 25% Viscose , 25% Cotton / 4                                         | 40% Cotton, 40% Viscose, 20% Polyester (Heather Black) |
|-----------------------|-------------------------------|-------------------------------------------------------|--------------------------------------------------------------------------------|--------------------------------------------------------|
| Heather Black         | Heather Grey                  | Solid Black                                           | Solid White                                                                    |                                                        |
| JT007 Tri-Blend       | Vest S — XXL Fabric: 5        |                                                       | Cotton/40% Cotton, 40% Viscose, 209                                            |                                                        |
| Heather Black         | Heather Grey                  | Solid Black                                           | Solid White                                                                    |                                                        |
| JT008 Westcoas        | st Longline T S – X           | Fabric: 50% Polyester, 25% V                          | iscose, 25% Cotton Weight: 160gsm                                              |                                                        |
| Solid Black           | Solid White                   |                                                       |                                                                                |                                                        |
| JT009 Oversize        | 100 T S - XXL                 |                                                       | Weight: 140gsm                                                                 | NEW STYLE                                              |
| Deep Black            | White                         |                                                       |                                                                                |                                                        |
| JT015 Women's         | Tri-Blend Vest XS-            | - XXL Fabric: 50% Polyester 2<br>40% Cotton, 40% Viso | 25% Viscose , 25% Cotton /<br>cose, 20% Polyester (Heather Black) We           | eight:160gsm                                           |
| Heather Black         | Heather Grey                  | Solid Black                                           | Solid White                                                                    |                                                        |
| JT016 Women's I       | Long Sleeve Croppe            | ed T XS – XL Fabric: 5                                | 50% Polyester 25% Viscose , 25% Cotto<br>tton, 40% Viscose, 20% Polyester (Hea | on/ NEW STYLE ther Black) Weight: 160gsm               |
| Dusty Pink            | Heather Black                 | Solid White                                           |                                                                                |                                                        |
| JT022 Tie-Dye T       | XS — XXL Fabric: 100% C       | ombed Ringspun Cotton                                 |                                                                                | NEW STYLE                                              |
| Tie-Dye Swirl         | Blue Cloud                    | Grey Pink Marble                                      | Pastel Sunset Dip                                                              |                                                        |
| JT031 Cosmic Blo      | end T S – XXL Fabric:         | 85% Cotton,15% Polyester Weigl                        | <b>nt:</b> 160gsm                                                              |                                                        |
| Cosmic Navy / White   | Cosmic Blue / Black           | Cosmic Black / Red                                    | Cosmic Black / White                                                           | Cosmic Heather Grey / Black                            |
| JT032 Surf T XS       | — XXL Fabric: 99% Cotton, 1%  | 6 Polyester <b>Weight:</b> 160gsm                     |                                                                                |                                                        |
| Surf Blue             | Surf Ocean                    | Surf Pink                                             | Surf Purple                                                                    | Surf Yellow                                            |
| JT034 Camo T S        | S — XXL Fabric: 100% Cotton V | Veight: 160gsm                                        |                                                                                |                                                        |
| Green Camo            | Grey Camo                     | Red Camo                                              | Blue Camo                                                                      |                                                        |
| JT099 Washed T        | XS — 3XL Fabric: 55% Rin      | ngspun Cotton, 45% Polyester <b>Wei</b> ç             | <b>yht:</b> 165gsm                                                             |                                                        |
| Washed New French Nav | y Washed Sapphire Blue        | Washed Burgundy                                       | Washed Purple                                                                  | Washed Fire Red                                        |
| Washed Jet Black      | Washed Charcoal               | Washed Arctic White                                   |                                                                                |                                                        |