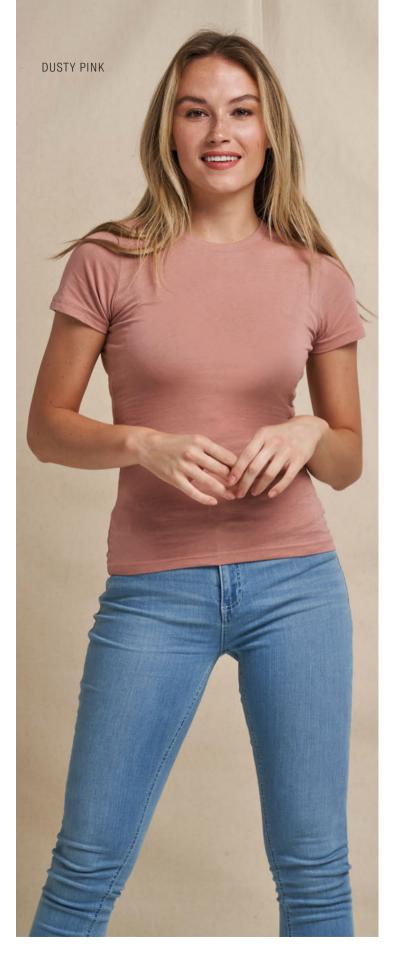

## JT100F The 100 Women's T XS-XXL

Fabric

100% Combed Ringspun Cotton 90% Cotton / 10% Viscose (Heather Grey) Weight

140gsm

#### **Key Features**

- Elegant and simple ultra-soft cotton round neck t-shirt
- Twin needle stitching detail on sleeve and bottom hem
- Finished with short set in sleeves and a feminine fit
- Size label only, for easy re-branding