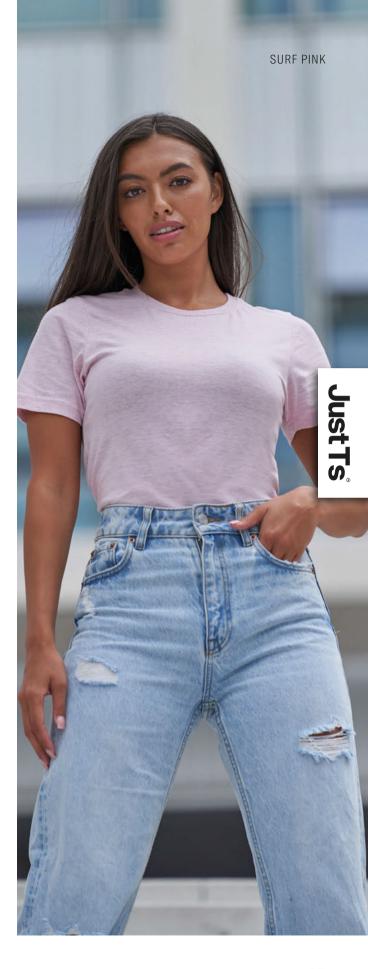

#### **JT032** Surf T XS-XXL

Fabric

99% Cotton, 1% Polyester

Weight

160gsm

#### **Key Features**

- Luxurious textured effect fabric
- Twin needle stitching detail on sleeve and bottom hem
- Finished with a relaxed modern fit
- Size label only, for easy re-branding