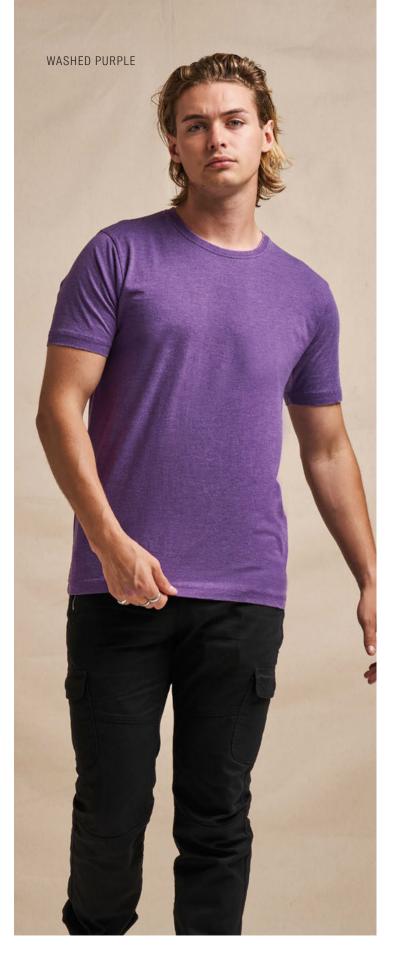

## **JT099** Washed T XS-3XL

Fabric

55% Ringspun Cotton, 45% Polyester

Weight

165gsm

#### **Key Features**

- Washed effect fabric with a fashion fit
- Classic crew neck with twin needle stitching and side seams
- Each garment is unique due to washing process

| JT006 Women's         | Tri-Blend Cropped             | T XS — XL Fabric: 50% Weight: 1606                    | Polyester 25% Viscose , 25% Cotton / 4                                         | 40% Cotton, 40% Viscose, 20% Polyester (Heather Black) |
|-----------------------|-------------------------------|-------------------------------------------------------|--------------------------------------------------------------------------------|--------------------------------------------------------|
| Heather Black         | Heather Grey                  | Solid Black                                           | Solid White                                                                    |                                                        |
| JT007 Tri-Blend       | Vest S — XXL Fabric: 5        |                                                       | Cotton/40% Cotton, 40% Viscose, 209                                            |                                                        |
| Heather Black         | Heather Grey                  | Solid Black                                           | Solid White                                                                    |                                                        |
| JT008 Westcoas        | st Longline T S – X           | Fabric: 50% Polyester, 25% V                          | iscose, 25% Cotton Weight: 160gsm                                              |                                                        |
| Solid Black           | Solid White                   |                                                       |                                                                                |                                                        |
| JT009 Oversize        | 100 T S - XXL                 |                                                       | Weight: 140gsm                                                                 | NEW STYLE                                              |
| Deep Black            | White                         |                                                       |                                                                                |                                                        |
| JT015 Women's         | Tri-Blend Vest XS-            | - XXL Fabric: 50% Polyester 2<br>40% Cotton, 40% Viso | 25% Viscose , 25% Cotton /<br>cose, 20% Polyester (Heather Black) We           | eight:160gsm                                           |
| Heather Black         | Heather Grey                  | Solid Black                                           | Solid White                                                                    |                                                        |
| JT016 Women's I       | Long Sleeve Croppe            | ed T XS – XL Fabric: 5                                | 50% Polyester 25% Viscose , 25% Cotto<br>tton, 40% Viscose, 20% Polyester (Hea | on/ NEW STYLE ther Black) Weight: 160gsm               |
| Dusty Pink            | Heather Black                 | Solid White                                           |                                                                                |                                                        |
| JT022 Tie-Dye T       | XS — XXL Fabric: 100% C       | ombed Ringspun Cotton                                 |                                                                                | NEW STYLE                                              |
| Tie-Dye Swirl         | Blue Cloud                    | Grey Pink Marble                                      | Pastel Sunset Dip                                                              |                                                        |
| JT031 Cosmic Blo      | end T S – XXL Fabric:         | 85% Cotton,15% Polyester Weigl                        | <b>nt:</b> 160gsm                                                              |                                                        |
| Cosmic Navy / White   | Cosmic Blue / Black           | Cosmic Black / Red                                    | Cosmic Black / White                                                           | Cosmic Heather Grey / Black                            |
| JT032 Surf T XS       | — XXL Fabric: 99% Cotton, 1%  | 6 Polyester <b>Weight:</b> 160gsm                     |                                                                                |                                                        |
| Surf Blue             | Surf Ocean                    | Surf Pink                                             | Surf Purple                                                                    | Surf Yellow                                            |
| JT034 Camo T S        | S — XXL Fabric: 100% Cotton V | Veight: 160gsm                                        |                                                                                |                                                        |
| Green Camo            | Grey Camo                     | Red Camo                                              | Blue Camo                                                                      |                                                        |
| JT099 Washed T        | XS — 3XL Fabric: 55% Rin      | ngspun Cotton, 45% Polyester <b>Wei</b> ç             | <b>yht:</b> 165gsm                                                             |                                                        |
| Washed New French Nav | y Washed Sapphire Blue        | Washed Burgundy                                       | Washed Purple                                                                  | Washed Fire Red                                        |
| Washed Jet Black      | Washed Charcoal               | Washed Arctic White                                   |                                                                                |                                                        |