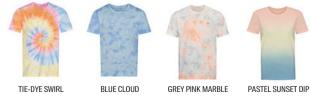

## **JT022** Tie-Dye T XS-3XL

#### **Key Features**

- Tie-Dye design so every piece is unique
- Modern fit with side seams, ribbed crew neck style and taped neck
- Twin needle stitching detail on sleeve and bottom hem
- Size label only, for easy re-branding

| JT006 Women's         | Tri-Blend Cropped             | T XS — XL Fabric: 50% Weight: 1606                    | Polyester 25% Viscose , 25% Cotton / 4                                         | 40% Cotton, 40% Viscose, 20% Polyester (Heather Black) |
|-----------------------|-------------------------------|-------------------------------------------------------|--------------------------------------------------------------------------------|--------------------------------------------------------|
| Heather Black         | Heather Grey                  | Solid Black                                           | Solid White                                                                    |                                                        |
| JT007 Tri-Blend       | Vest S — XXL Fabric: 5        |                                                       | Cotton/40% Cotton, 40% Viscose, 209                                            |                                                        |
| Heather Black         | Heather Grey                  | Solid Black                                           | Solid White                                                                    |                                                        |
| JT008 Westcoas        | st Longline T S – X           | Fabric: 50% Polyester, 25% V                          | iscose, 25% Cotton Weight: 160gsm                                              |                                                        |
| Solid Black           | Solid White                   |                                                       |                                                                                |                                                        |
| JT009 Oversize        | 100 T S - XXL                 |                                                       | Weight: 140gsm                                                                 | NEW STYLE                                              |
| Deep Black            | White                         |                                                       |                                                                                |                                                        |
| JT015 Women's         | Tri-Blend Vest XS-            | - XXL Fabric: 50% Polyester 2<br>40% Cotton, 40% Viso | 25% Viscose , 25% Cotton /<br>cose, 20% Polyester (Heather Black) We           | eight:160gsm                                           |
| Heather Black         | Heather Grey                  | Solid Black                                           | Solid White                                                                    |                                                        |
| JT016 Women's I       | Long Sleeve Croppe            | ed T XS – XL Fabric: 5                                | 50% Polyester 25% Viscose , 25% Cotto<br>tton, 40% Viscose, 20% Polyester (Hea | on/ NEW STYLE ther Black) Weight: 160gsm               |
| Dusty Pink            | Heather Black                 | Solid White                                           |                                                                                |                                                        |
| JT022 Tie-Dye T       | XS — XXL Fabric: 100% C       | ombed Ringspun Cotton                                 |                                                                                | NEW STYLE                                              |
| Tie-Dye Swirl         | Blue Cloud                    | Grey Pink Marble                                      | Pastel Sunset Dip                                                              |                                                        |
| JT031 Cosmic Blo      | end T S – XXL Fabric:         | 85% Cotton,15% Polyester Weigl                        | <b>nt:</b> 160gsm                                                              |                                                        |
| Cosmic Navy / White   | Cosmic Blue / Black           | Cosmic Black / Red                                    | Cosmic Black / White                                                           | Cosmic Heather Grey / Black                            |
| JT032 Surf T XS       | — XXL Fabric: 99% Cotton, 1%  | 6 Polyester <b>Weight:</b> 160gsm                     |                                                                                |                                                        |
| Surf Blue             | Surf Ocean                    | Surf Pink                                             | Surf Purple                                                                    | Surf Yellow                                            |
| JT034 Camo T S        | S — XXL Fabric: 100% Cotton V | Veight: 160gsm                                        |                                                                                |                                                        |
| Green Camo            | Grey Camo                     | Red Camo                                              | Blue Camo                                                                      |                                                        |
| JT099 Washed T        | XS — 3XL Fabric: 55% Rin      | ngspun Cotton, 45% Polyester <b>Wei</b> ç             | <b>yht:</b> 165gsm                                                             |                                                        |
| Washed New French Nav | y Washed Sapphire Blue        | Washed Burgundy                                       | Washed Purple                                                                  | Washed Fire Red                                        |
| Washed Jet Black      | Washed Charcoal               | Washed Arctic White                                   |                                                                                |                                                        |