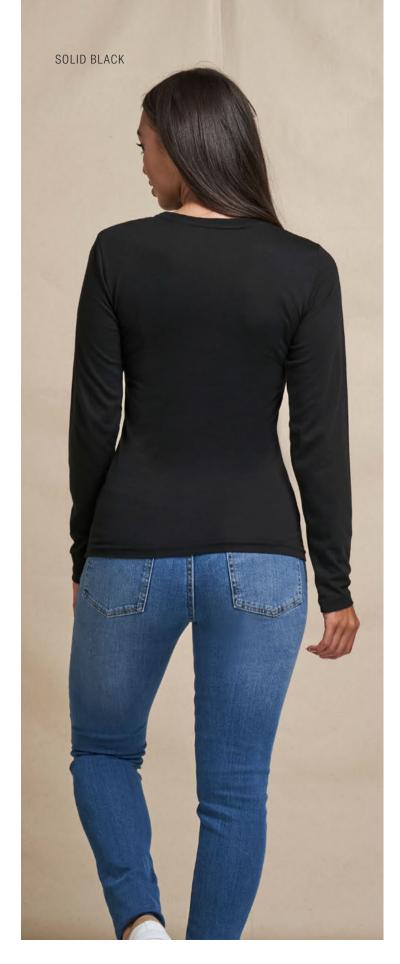

## **JT002F** Long Sleeve Women's Tri-Blend T XS-XL

#### Fabric

50% Polyester, 25% Viscose, 25% Cotton

#### Weight

160gsm

#### **Key Features**

- Tri-blend fabric for style and comfort
- Surface excellent for print or embroidery
- Twin needle stitching detail on sleeve and bottom hem
- Size label only, for easy re-branding