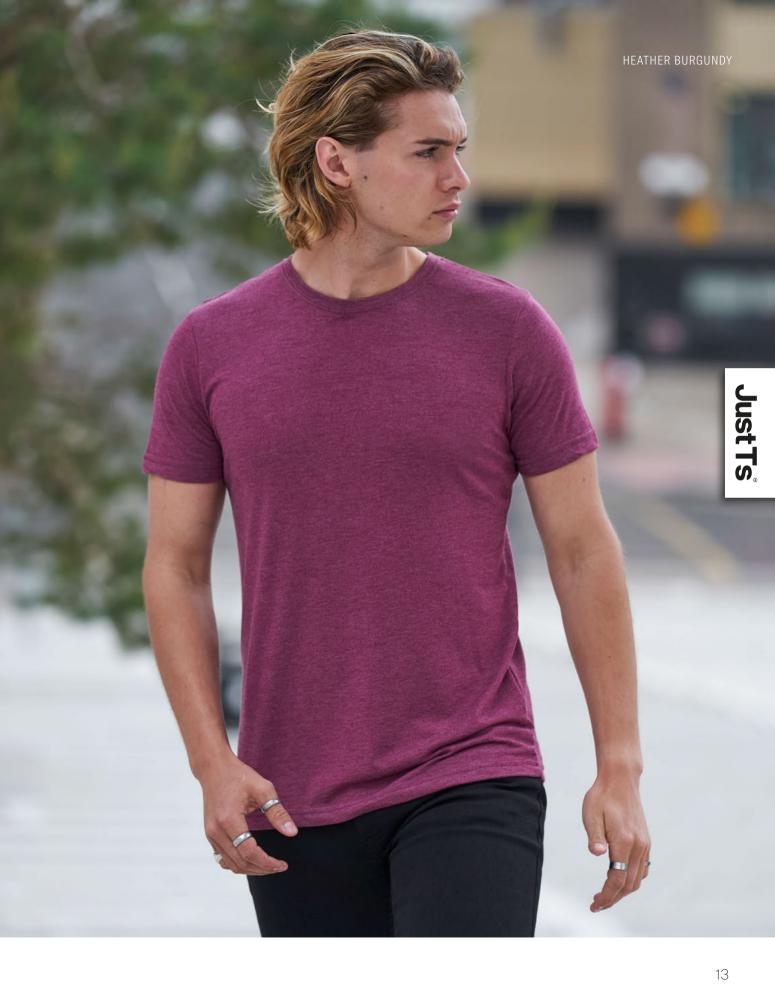

## **JT001** Tri-Blend T S-3XL

#### Fabric

50% Polyester, 25% Viscose, 25% Cotton 40% Cotton, 40% Viscose, 20% Polyester (Heather Black) Weight

160gsm

#### **Key Features**

- Designed with a modern fit and made from tri-blend ultra-soft feel fabric
- Twin needle stitching detail on sleeve and bottom hem
- Features a crew neck, side seams and set in sleeves
- Size label only, for easy re-branding