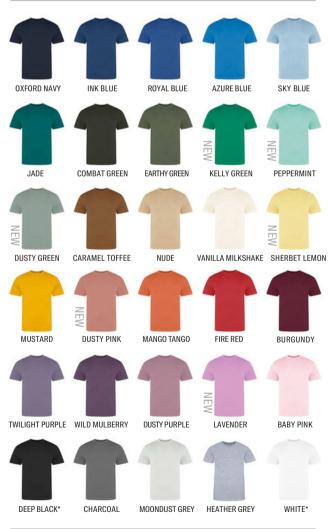

## JT100 The 100 T 30 FASHION COLOURS

|     | Oxford Navy       |
|-----|-------------------|
|     | Ink Blue          |
|     | Royal Blue        |
|     | Azure Blue        |
|     | Sky Blue          |
| NEW | Peppermint        |
| NEW | Dusty Green       |
| NEW | Kelly Green       |
|     | Jade              |
|     | Combat Green      |
|     | Earthy Green      |
|     | Caramel Toffee    |
| NEW | Dusty Pink        |
|     | Nude              |
|     | Vanilla Milkshake |
| NEW | Sherbet Lemon     |
|     | Mustard           |
|     | Mango Tango       |
|     | Fire Red          |
|     | Burgundy          |
|     | Twilight Purple   |
|     | Wild Mulberry     |
|     | Dusty Purple      |
| NEW | Lavender          |
|     | Baby Pink         |
|     | Deep Black        |
|     | Charcoal          |
|     | Moondust Grey     |
|     | Heather Grey      |
|     | White             |

#### **JT100** The 100 T

S-6XL\*

\*Up to 6XL only on selected colours

Fabric

100% Combed Ringspun Cotton 90% Cotton / 10% Viscose (Heather Grey)

Weight 140gsm

#### **Key Features**

- Made from 100% Combed Ringspun Cotton for super comfort and quality
- A modern, regular fit available in 30 fashion colours
- Taped neck and twin needle stitching detail on sleeve and bottom hem
- Size label only, for easy re-branding