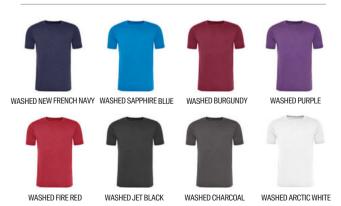

## **JT099** Washed T XS-3XL

Fabric

55% Ringspun Cotton, 45% Polyester

Weight

165gsm

#### **Key Features**

- Washed effect fabric with a fashion fit
- Classic crew neck with twin needle stitching and side seams
- Each garment is unique due to washing process

| JT006 Women's         | Tri-Blend Cropped             | T XS — XL Fabric: 50% Weight: 1606                    | Polyester 25% Viscose , 25% Cotton / 4                                         | 40% Cotton, 40% Viscose, 20% Polyester (Heather Black) |
|-----------------------|-------------------------------|-------------------------------------------------------|--------------------------------------------------------------------------------|--------------------------------------------------------|
| Heather Black         | Heather Grey                  | Solid Black                                           | Solid White                                                                    |                                                        |
| JT007 Tri-Blend       | Vest S — XXL Fabric: 5        |                                                       | Cotton/40% Cotton, 40% Viscose, 209                                            |                                                        |
| Heather Black         | Heather Grey                  | Solid Black                                           | Solid White                                                                    |                                                        |
| JT008 Westcoas        | st Longline T S – X           | Fabric: 50% Polyester, 25% V                          | iscose, 25% Cotton Weight: 160gsm                                              |                                                        |
| Solid Black           | Solid White                   |                                                       |                                                                                |                                                        |
| JT009 Oversize        | 100 T S - XXL                 |                                                       | Weight: 140gsm                                                                 | NEW STYLE                                              |
| Deep Black            | White                         |                                                       |                                                                                |                                                        |
| JT015 Women's         | Tri-Blend Vest XS-            | - XXL Fabric: 50% Polyester 2<br>40% Cotton, 40% Viso | 25% Viscose , 25% Cotton /<br>cose, 20% Polyester (Heather Black) We           | eight:160gsm                                           |
| Heather Black         | Heather Grey                  | Solid Black                                           | Solid White                                                                    |                                                        |
| JT016 Women's I       | Long Sleeve Croppe            | ed T XS – XL Fabric: 5                                | 50% Polyester 25% Viscose , 25% Cotto<br>tton, 40% Viscose, 20% Polyester (Hea | on/ NEW STYLE ther Black) Weight: 160gsm               |
| Dusty Pink            | Heather Black                 | Solid White                                           |                                                                                |                                                        |
| JT022 Tie-Dye T       | XS — XXL Fabric: 100% C       | ombed Ringspun Cotton                                 |                                                                                | NEW STYLE                                              |
| Tie-Dye Swirl         | Blue Cloud                    | Grey Pink Marble                                      | Pastel Sunset Dip                                                              |                                                        |
| JT031 Cosmic Blo      | end T S – XXL Fabric:         | 85% Cotton,15% Polyester Weigl                        | <b>nt:</b> 160gsm                                                              |                                                        |
| Cosmic Navy / White   | Cosmic Blue / Black           | Cosmic Black / Red                                    | Cosmic Black / White                                                           | Cosmic Heather Grey / Black                            |
| JT032 Surf T XS       | — XXL Fabric: 99% Cotton, 1%  | 6 Polyester <b>Weight:</b> 160gsm                     |                                                                                |                                                        |
| Surf Blue             | Surf Ocean                    | Surf Pink                                             | Surf Purple                                                                    | Surf Yellow                                            |
| JT034 Camo T S        | S — XXL Fabric: 100% Cotton V | Veight: 160gsm                                        |                                                                                |                                                        |
| Green Camo            | Grey Camo                     | Red Camo                                              | Blue Camo                                                                      |                                                        |
| JT099 Washed T        | XS — 3XL Fabric: 55% Rin      | ngspun Cotton, 45% Polyester <b>Wei</b> ç             | <b>yht:</b> 165gsm                                                             |                                                        |
| Washed New French Nav | y Washed Sapphire Blue        | Washed Burgundy                                       | Washed Purple                                                                  | Washed Fire Red                                        |
| Washed Jet Black      | Washed Charcoal               | Washed Arctic White                                   |                                                                                |                                                        |