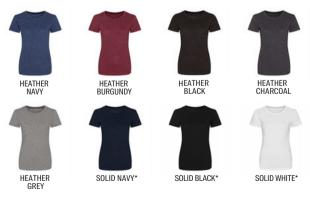

## **JT001** Tri-Blend T S-3XL

#### Fabric

50% Polyester, 25% Viscose, 25% Cotton 40% Cotton, 40% Viscose, 20% Polyester (Heather Black) Weight

160gsm

#### **Key Features**

- Designed with a modern fit and made from tri-blend ultra-soft feel fabric
- Twin needle stitching detail on sleeve and bottom hem
- Features a crew neck, side seams and set in sleeves
- Size label only, for easy re-branding