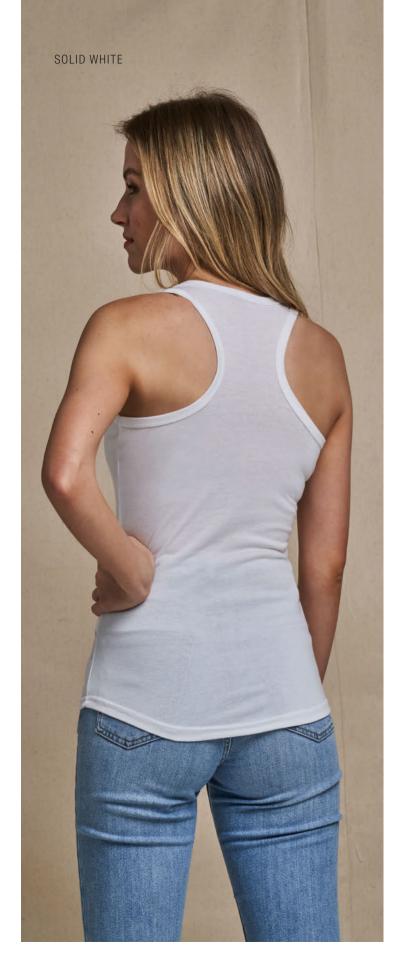

## **JT007** Tri-Blend Vest S-XXL

#### Fabric

50% Polyester, 25% Viscose, 25% Cotton 40% Cotton, 40% Viscose, 20% Polyester (Heather Black)

Weight 160gsm

#### **Key Features**

- Comfortable neckline
- Self binding around neckline and armhole
- Twin needle stitching detail on hem
- Size label only, for easy re-branding

Great for TRANSFERS TRANSFERS