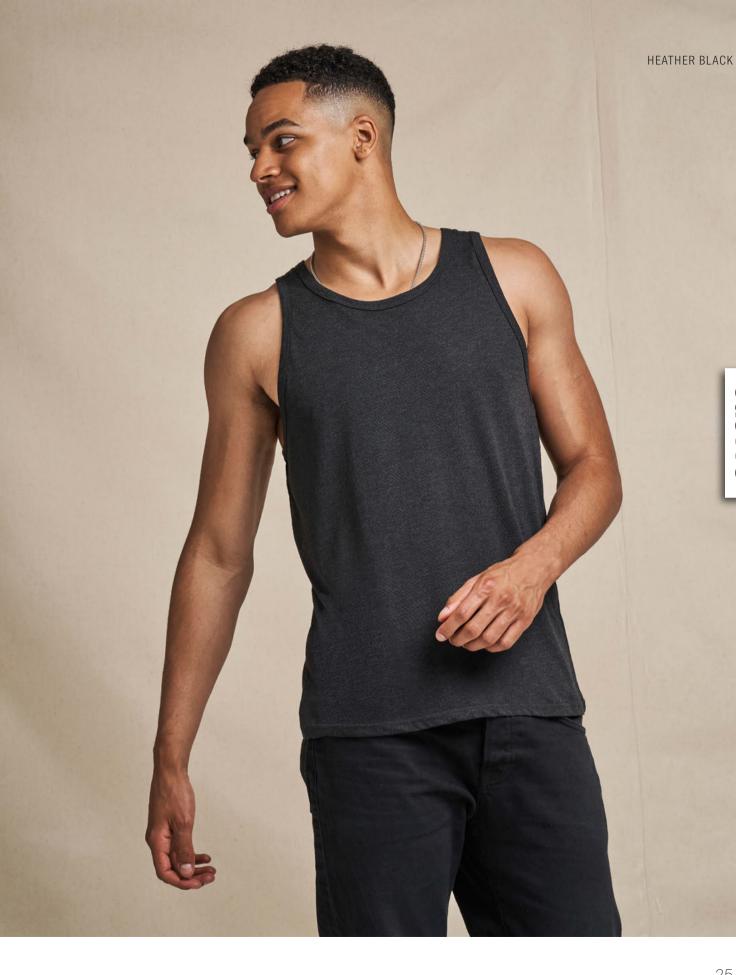

## **JT007** Tri-Blend Vest S-XXL

#### Fabric

50% Polyester, 25% Viscose, 25% Cotton 40% Cotton, 40% Viscose, 20% Polyester (Heather Black)

Weight 160gsm

#### **Key Features**

- Comfortable neckline
- Self binding around neckline and armhole
- Twin needle stitching detail on hem
- Size label only, for easy re-branding

Great for TRANSFERS TRANSFERS