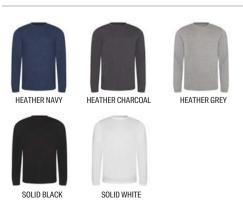

## **JT002** Long Sleeve Tri-Blend T S-XXL

Fabric

50% Polyester, 25% Viscose, 25% Cotton

Weight

160gsm

#### **Key Features**

- Made from tri-blend fabric for ultimate comfort
- Complete with a modern fit, taped neck and long sleeves
- Suitable for a wide range of printing and embroidery techniques
- Size label only, for easy re-branding