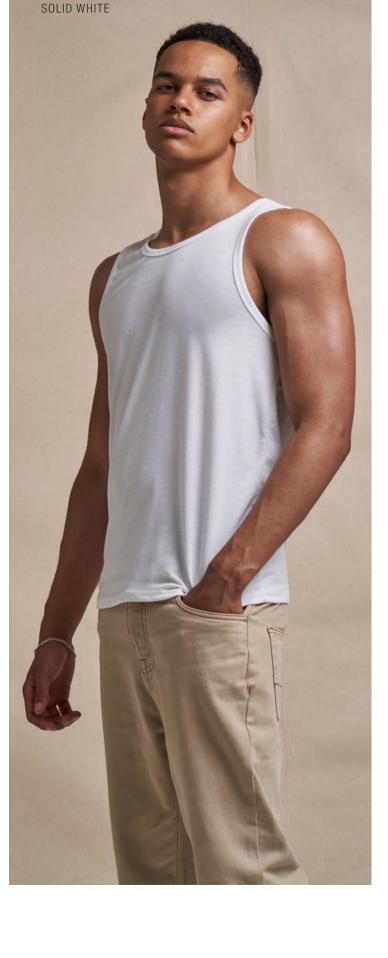

## **JT007** Tri-Blend Vest S-XXL

#### Fabric

50% Polyester, 25% Viscose, 25% Cotton 40% Cotton, 40% Viscose, 20% Polyester (Heather Black)

Weight 160gsm

#### **Key Features**

- Comfortable neckline
- Self binding around neckline and armhole
- Twin needle stitching detail on hem
- Size label only, for easy re-branding

Great for TRANSFERS TRANSFERS