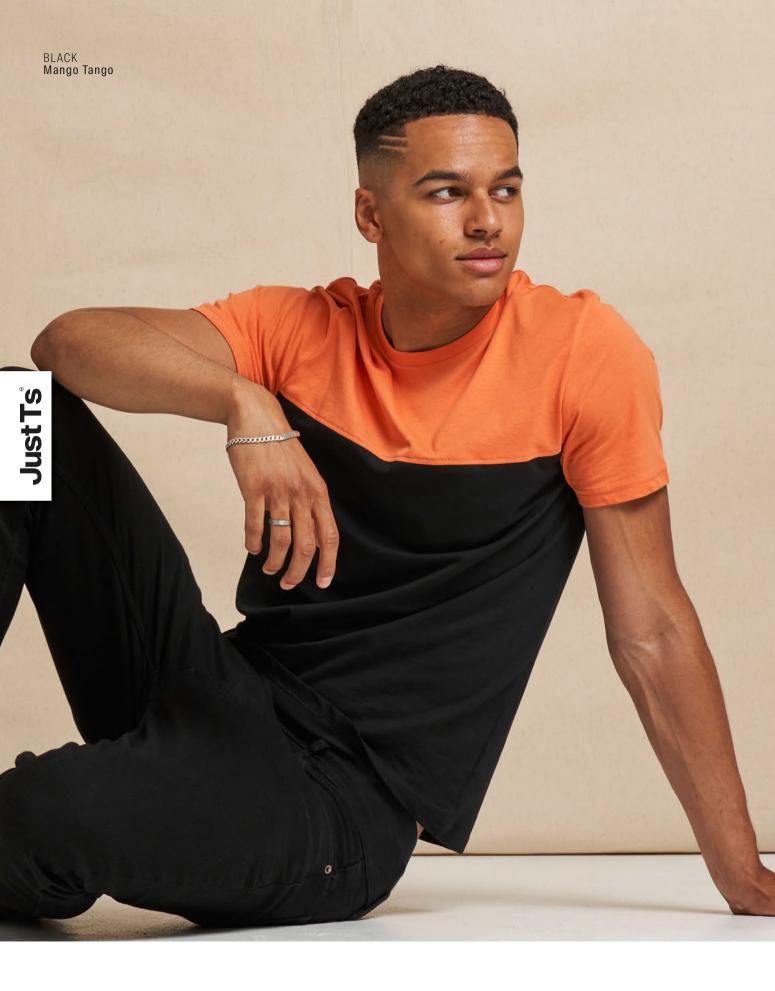

## **JT110** Colour Block T S-XXL

Fabric

100% Combed Ringspun Cotton

Weight

140gsm

#### **Key Features**

- Crafted from 100% Combed Ringspun Cotton for ultra-comfort
- Modern fit with contrast panelling
- Twin needle stitching detail on sleeve and bottom hem
- Size label only, for easy re-branding