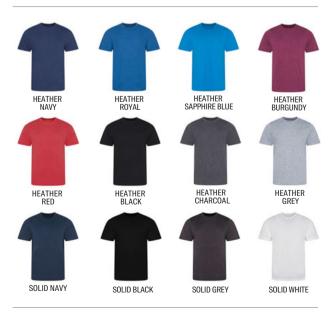

## **JT001** Tri-Blend T S-3XL

#### Fabric

50% Polyester, 25% Viscose, 25% Cotton 40% Cotton, 40% Viscose, 20% Polyester (Heather Black) Weight

160gsm

#### **QUICK GUIDES**

| Men's Sizes S/36"      | M/40" L/44" XL/48                          | " XXL/52" 3XL/56"                                | Women's Siz                         | es XS/8 S/10 M/                     | 712 L/14 XL/16 XXL/18 |
|------------------------|--------------------------------------------|--------------------------------------------------|-------------------------------------|-------------------------------------|-----------------------|
| <b>JT100</b> The 100 T | S — 6XL* Fabric: 100% Co<br>Weight: 140gsm | ombed Ringspun Cotton / 90% Co                   | tton,10% Viscose (Heather Grey) *[  | Jp to 6XL only on selected colour   | s NEW COLOURS         |
| Oxford Navy            | Ink Blue                                   | Royal Blue                                       | Azure Blue                          | Sky Blue                            | Peppermint / NEW      |
| Dusty Green / NEW      | Kelly Green / NEW                          | Jade                                             | Combat Green                        | Earthy Green                        | Caramel Toffee        |
| Dusty Pink / NEW       | Nude                                       | Vanilla Milkshake                                | Sherbet Lemon / NEW                 | Mustard                             | Mango Tango           |
| Fire Red               | Burgundy                                   | Twilight Purple                                  | Wild Mulberry                       | Dusty Purple                        | Lavender / NEW        |
| Baby Pink              | Deep Black*                                | Charcoal                                         | Moondust Grey                       | Heather Grey                        | White*                |
| <b>JT100F</b> The 100  | Women's T XS - XX                          | Fabric: 100% Combed Rings Weight: 140gsm         | pun Cotton / 90% Cotton, 10% Visco  | se (Heather Grey)                   |                       |
| Oxford Navy            | Ink Blue                                   | Sky Blue                                         | Combat Green                        | Mustard                             | Burgundy              |
| Twilight Purple        | Dusty Purple                               | Dusty Pink                                       | Deep Black                          | Heather Grey                        | White                 |
| JT110 Colour Blo       | ock T S – XXL Fabric:100                   | % Combed Ringspun Cotton <b>Weight</b> :         | :140gsm                             |                                     |                       |
| Black / Azure Blue     | Black / Mango Tango                        | White / Black                                    | White / Oxford Navy                 |                                     |                       |
| JT001 Tri-Blend        | T S — 3XL Fabric: 50% Poly Weight: 160gsm  | rester 25% Viscose, 25% Cotton / 40              | % Cotton, 40% Viscose, 20% Polyesi  | ter (Heather Black)                 |                       |
| Heather Navy           | Heather Royal                              | Heather Sapphire Blue                            | Heather Burgundy                    | Heather Red                         | Heather Black         |
| Heather Charcoal       | Heather Grey                               | Solid Navy                                       | Solid Black                         | Solid Grey                          | Solid White           |
| JT001F Women           | 's Tri-Blend T XS – X                      | X L* Fabric: 50% Polyester 25%<br>Weight: 160gsm | Viscose, 25% Cotton / 40% Cotton, 4 | 10% Viscose, 20% Polyester (Hea     | ther Black)           |
| Heather Navy           | Heather Burgundy                           | Heather Black                                    | Heather Charcoal                    | Heather Grey                        | Solid Navy*           |
| Solid Black*           | Solid White*                               |                                                  |                                     | *core range XS - XL, available in X | XL on select colours  |
| JT002 Long Sle         | eve Tri-Blend T S – >                      | X Fabric: 50% Polyester, 25%                     | Viscose, 25% Cotton Weight: 160gsm  | 1                                   |                       |
| Heather Navy           | Heather Charcoal                           | Heather Grey                                     | Solid Black                         | Solid White                         |                       |
| JT002F Long SI         | eeve Women's Tri-Bl                        | end XS-XL Fabric: 50                             | % Polyester, 25% Viscose, 25% Cotto | on <b>Weight:</b> 160gsm            |                       |
| Heather Navy           | Heather Charcoal                           | Heather Grey                                     | Solid Black                         | Solid White                         |                       |
| JT004 Electric T       | ri-Blend T S – XXL '                       | Fabric: 50% Polyester, 25% Viscose,              | 25% Cotton <b>Weight:</b> 160gsm    |                                     |                       |
| Electric Green         | Electric Orange                            | Electric Pink                                    | Electric Yellow                     |                                     |                       |