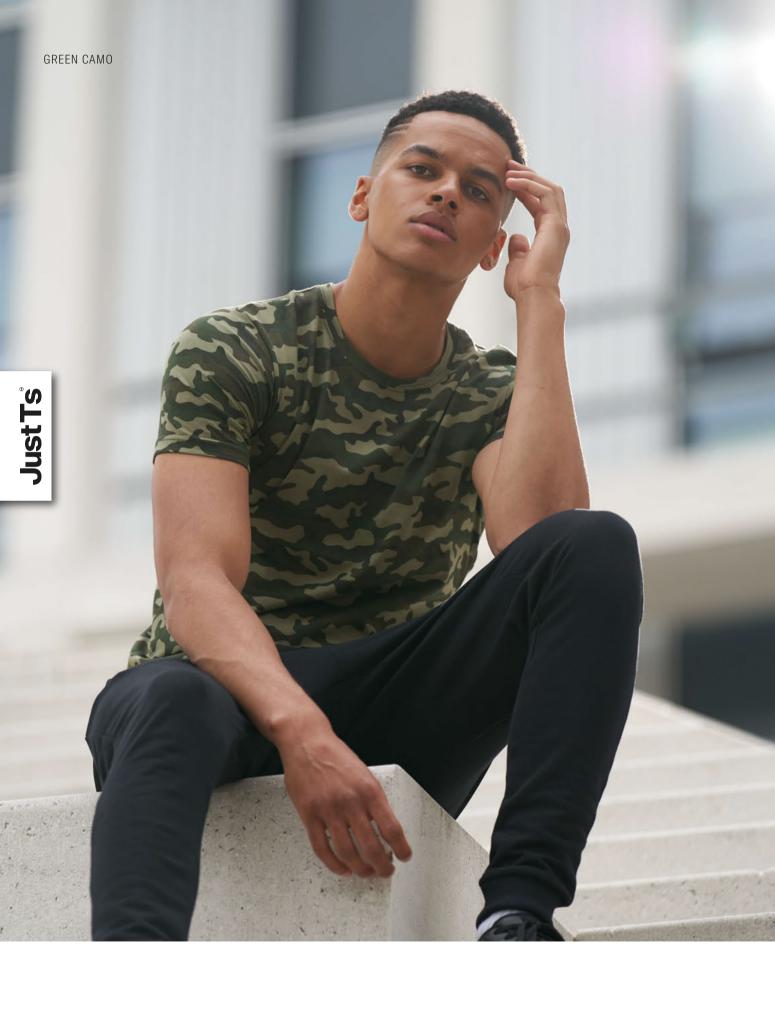

#### **JT034** Camo T S-XXL

Fabric 100% Cotton Weight 160gsm

#### **Key Features**

- Cut with a stylish fit and a crew neckline
- Classic camouflage all over print
- Unique surface for print or embroidery
- Size label only, for easy re-branding