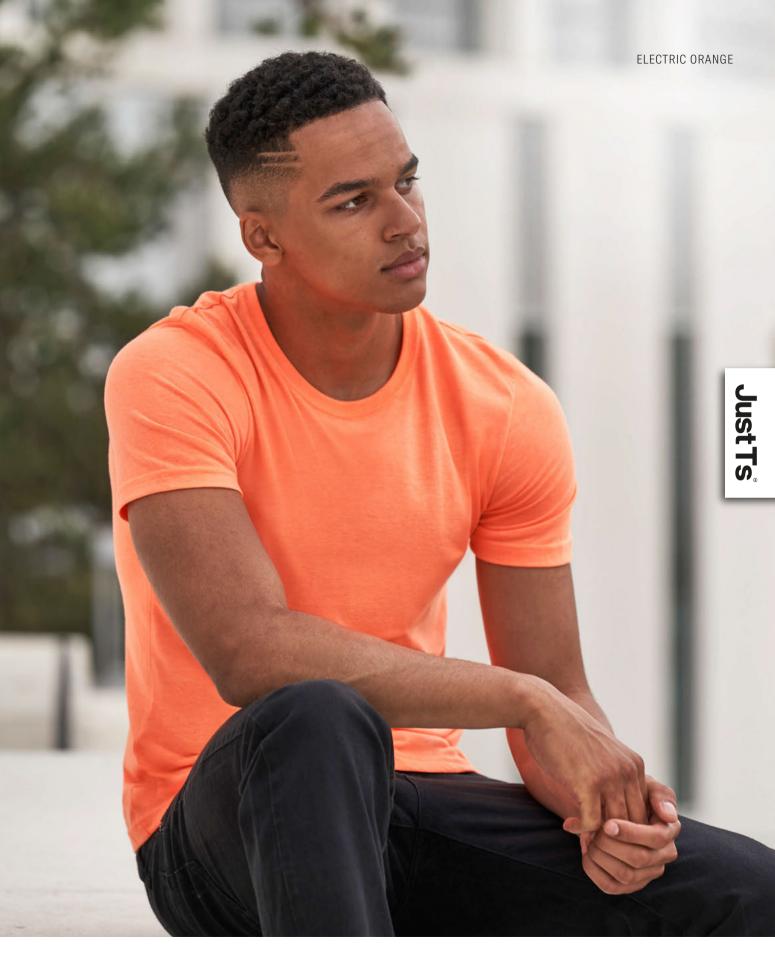

## **JT004** Electric Tri-Blend T S-XXL

Fabric

50% Polyester, 25% Viscose, 25% Cotton

Weight

160gsm

#### **QUICK GUIDES**

| Men's Sizes S/36"      | M/40" L/44" XL/48                          | " XXL/52" 3XL/56"                                | Women's Siz                         | es XS/8 S/10 M/                     | 712 L/14 XL/16 XXL/18 |
|------------------------|--------------------------------------------|--------------------------------------------------|-------------------------------------|-------------------------------------|-----------------------|
| <b>JT100</b> The 100 T | S — 6XL* Fabric: 100% Co<br>Weight: 140gsm | ombed Ringspun Cotton / 90% Co                   | tton,10% Viscose (Heather Grey) *[  | Jp to 6XL only on selected colour   | s NEW COLOURS         |
| Oxford Navy            | Ink Blue                                   | Royal Blue                                       | Azure Blue                          | Sky Blue                            | Peppermint / NEW      |
| Dusty Green / NEW      | Kelly Green / NEW                          | Jade                                             | Combat Green                        | Earthy Green                        | Caramel Toffee        |
| Dusty Pink / NEW       | Nude                                       | Vanilla Milkshake                                | Sherbet Lemon / NEW                 | Mustard                             | Mango Tango           |
| Fire Red               | Burgundy                                   | Twilight Purple                                  | Wild Mulberry                       | Dusty Purple                        | Lavender / NEW        |
| Baby Pink              | Deep Black*                                | Charcoal                                         | Moondust Grey                       | Heather Grey                        | White*                |
| <b>JT100F</b> The 100  | Women's T XS - XX                          | Fabric: 100% Combed Rings Weight: 140gsm         | pun Cotton / 90% Cotton, 10% Visco  | se (Heather Grey)                   |                       |
| Oxford Navy            | Ink Blue                                   | Sky Blue                                         | Combat Green                        | Mustard                             | Burgundy              |
| Twilight Purple        | Dusty Purple                               | Dusty Pink                                       | Deep Black                          | Heather Grey                        | White                 |
| JT110 Colour Blo       | ock T S – XXL Fabric:100                   | % Combed Ringspun Cotton <b>Weight</b> :         | :140gsm                             |                                     |                       |
| Black / Azure Blue     | Black / Mango Tango                        | White / Black                                    | White / Oxford Navy                 |                                     |                       |
| JT001 Tri-Blend        | T S — 3XL Fabric: 50% Poly Weight: 160gsm  | rester 25% Viscose, 25% Cotton / 40              | % Cotton, 40% Viscose, 20% Polyesi  | ter (Heather Black)                 |                       |
| Heather Navy           | Heather Royal                              | Heather Sapphire Blue                            | Heather Burgundy                    | Heather Red                         | Heather Black         |
| Heather Charcoal       | Heather Grey                               | Solid Navy                                       | Solid Black                         | Solid Grey                          | Solid White           |
| JT001F Women           | 's Tri-Blend T XS – X                      | X L* Fabric: 50% Polyester 25%<br>Weight: 160gsm | Viscose, 25% Cotton / 40% Cotton, 4 | 10% Viscose, 20% Polyester (Hea     | ther Black)           |
| Heather Navy           | Heather Burgundy                           | Heather Black                                    | Heather Charcoal                    | Heather Grey                        | Solid Navy*           |
| Solid Black*           | Solid White*                               |                                                  |                                     | *core range XS - XL, available in X | XL on select colours  |
| JT002 Long Sle         | eve Tri-Blend T S – >                      | X Fabric: 50% Polyester, 25%                     | Viscose, 25% Cotton Weight: 160gsm  | 1                                   |                       |
| Heather Navy           | Heather Charcoal                           | Heather Grey                                     | Solid Black                         | Solid White                         |                       |
| JT002F Long SI         | eeve Women's Tri-Bl                        | end XS-XL Fabric: 50                             | % Polyester, 25% Viscose, 25% Cotto | on <b>Weight:</b> 160gsm            |                       |
| Heather Navy           | Heather Charcoal                           | Heather Grey                                     | Solid Black                         | Solid White                         |                       |
| JT004 Electric T       | ri-Blend T S – XXL '                       | Fabric: 50% Polyester, 25% Viscose,              | 25% Cotton <b>Weight:</b> 160gsm    |                                     |                       |
| Electric Green         | Electric Orange                            | Electric Pink                                    | Electric Yellow                     |                                     |                       |