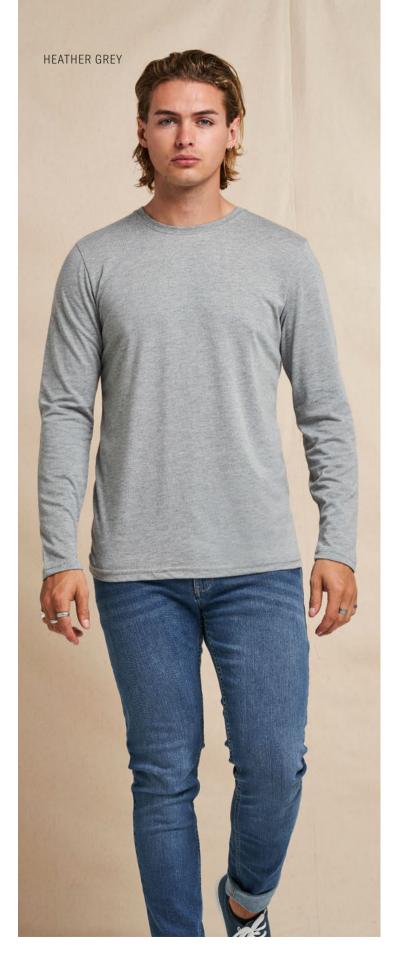

## **JT002** Long Sleeve Tri-Blend T S-XXL

Fabric

50% Polyester, 25% Viscose, 25% Cotton

Weight

160gsm

#### **Key Features**

- Made from tri-blend fabric for ultimate comfort
- Complete with a modern fit, taped neck and long sleeves
- Suitable for a wide range of printing and embroidery techniques
- Size label only, for easy re-branding