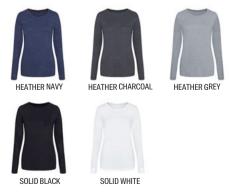

#### **QUICK GUIDES**

| Men's Sizes S/36"      | M/40" L/44" XL/48                          | " XXL/52" 3XL/56"                                | Women's Siz                         | es XS/8 S/10 M/                     | 712 L/14 XL/16 XXL/18 |
|------------------------|--------------------------------------------|--------------------------------------------------|-------------------------------------|-------------------------------------|-----------------------|
| <b>JT100</b> The 100 T | S — 6XL* Fabric: 100% Co<br>Weight: 140gsm | ombed Ringspun Cotton / 90% Co                   | tton,10% Viscose (Heather Grey) *[  | Jp to 6XL only on selected colour   | s NEW COLOURS         |
| Oxford Navy            | Ink Blue                                   | Royal Blue                                       | Azure Blue                          | Sky Blue                            | Peppermint / NEW      |
| Dusty Green / NEW      | Kelly Green / NEW                          | Jade                                             | Combat Green                        | Earthy Green                        | Caramel Toffee        |
| Dusty Pink / NEW       | Nude                                       | Vanilla Milkshake                                | Sherbet Lemon / NEW                 | Mustard                             | Mango Tango           |
| Fire Red               | Burgundy                                   | Twilight Purple                                  | Wild Mulberry                       | Dusty Purple                        | Lavender / NEW        |
| Baby Pink              | Deep Black*                                | Charcoal                                         | Moondust Grey                       | Heather Grey                        | White*                |
| <b>JT100F</b> The 100  | Women's T XS - XX                          | Fabric: 100% Combed Rings Weight: 140gsm         | pun Cotton / 90% Cotton, 10% Visco  | se (Heather Grey)                   |                       |
| Oxford Navy            | Ink Blue                                   | Sky Blue                                         | Combat Green                        | Mustard                             | Burgundy              |
| Twilight Purple        | Dusty Purple                               | Dusty Pink                                       | Deep Black                          | Heather Grey                        | White                 |
| JT110 Colour Blo       | ock T S – XXL Fabric:100                   | % Combed Ringspun Cotton <b>Weight</b> :         | :140gsm                             |                                     |                       |
| Black / Azure Blue     | Black / Mango Tango                        | White / Black                                    | White / Oxford Navy                 |                                     |                       |
| JT001 Tri-Blend        | T S — 3XL Fabric: 50% Poly Weight: 160gsm  | rester 25% Viscose, 25% Cotton / 40              | % Cotton, 40% Viscose, 20% Polyesi  | ter (Heather Black)                 |                       |
| Heather Navy           | Heather Royal                              | Heather Sapphire Blue                            | Heather Burgundy                    | Heather Red                         | Heather Black         |
| Heather Charcoal       | Heather Grey                               | Solid Navy                                       | Solid Black                         | Solid Grey                          | Solid White           |
| JT001F Women           | 's Tri-Blend T XS – X                      | X L* Fabric: 50% Polyester 25%<br>Weight: 160gsm | Viscose, 25% Cotton / 40% Cotton, 4 | 10% Viscose, 20% Polyester (Hea     | ther Black)           |
| Heather Navy           | Heather Burgundy                           | Heather Black                                    | Heather Charcoal                    | Heather Grey                        | Solid Navy*           |
| Solid Black*           | Solid White*                               |                                                  |                                     | *core range XS - XL, available in X | XL on select colours  |
| JT002 Long Sle         | eve Tri-Blend T S – >                      | X Fabric: 50% Polyester, 25%                     | Viscose, 25% Cotton Weight: 160gsm  | 1                                   |                       |
| Heather Navy           | Heather Charcoal                           | Heather Grey                                     | Solid Black                         | Solid White                         |                       |
| JT002F Long SI         | eeve Women's Tri-Bl                        | end XS-XL Fabric: 50                             | % Polyester, 25% Viscose, 25% Cotto | on <b>Weight:</b> 160gsm            |                       |
| Heather Navy           | Heather Charcoal                           | Heather Grey                                     | Solid Black                         | Solid White                         |                       |
| JT004 Electric T       | ri-Blend T S – XXL '                       | Fabric: 50% Polyester, 25% Viscose,              | 25% Cotton <b>Weight:</b> 160gsm    |                                     |                       |
| Electric Green         | Electric Orange                            | Electric Pink                                    | Electric Yellow                     |                                     |                       |