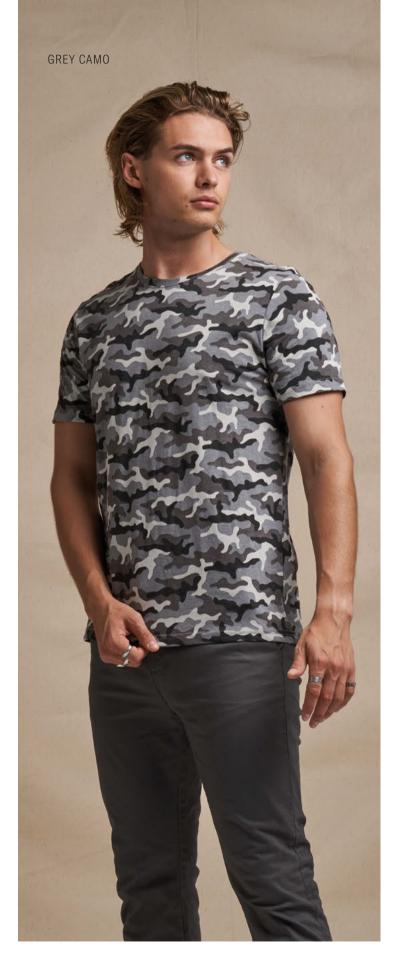

#### **JT034** Camo T S-XXL

Fabric 100% Cotton Weight 160gsm

#### **Key Features**

- Cut with a stylish fit and a crew neckline
- Classic camouflage all over print
- Unique surface for print or embroidery
- Size label only, for easy re-branding