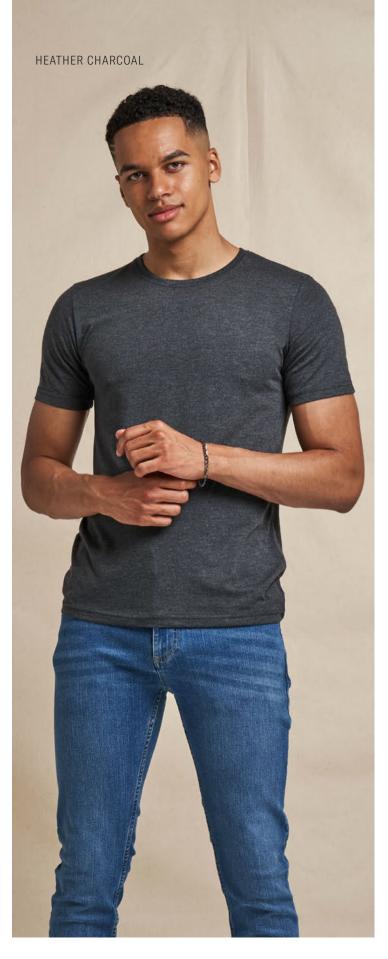

## **JT001** Tri-Blend T S-3XL

#### Fabric

50% Polyester, 25% Viscose, 25% Cotton 40% Cotton, 40% Viscose, 20% Polyester (Heather Black) Weight

160gsm

#### **Key Features**

- Designed with a modern fit and made from tri-blend ultra-soft feel fabric
- Twin needle stitching detail on sleeve and bottom hem
- Features a crew neck, side seams and set in sleeves
- Size label only, for easy re-branding