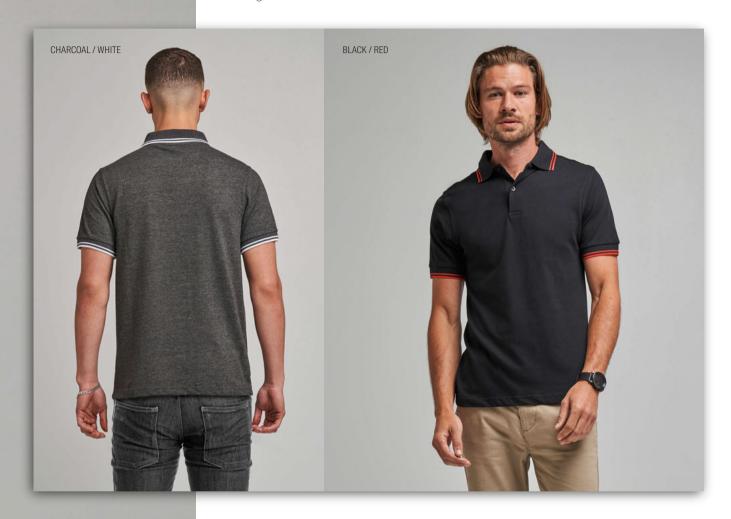

# JP003 Stretch Tipped Polo

Fabric

97% Cotton / 3% Elastane

Weight: Sizes: 200gsm S-XXL

- Colourful contrasting tipping on the collar and cuffs
- Twin needle stitching detail on sleeve and bottom hem
- 2 button placket with dyed to match buttons and spare button
- Size label only, for easy re-branding