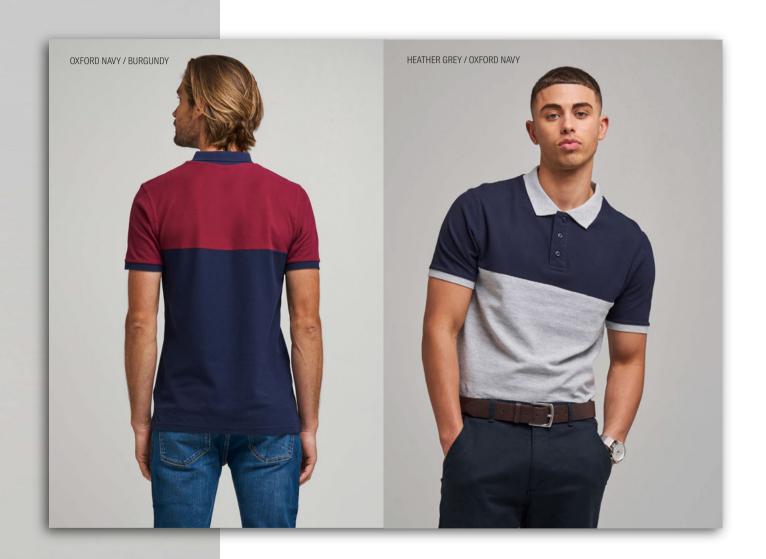

### JP110 Colour Block Polo

Fabric:

100% Combed Ringspun Cotton 95% / 5% Viscose - Heather Grey

Weight: Sizes: 180gsm S-XXL

- Modern and stylish fit with side vents
- Contrast panel, collar and sleeve cuff design
- 3 button placket with dyed to match buttons and spare button
- Size label only, for easy re-branding