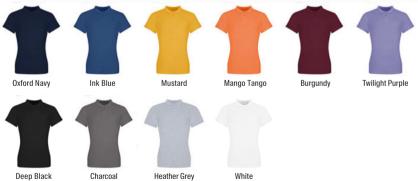

### JP100F The 100 Women's Polo

Fabric:

100% Combed Ringspun Cotton 95% / 5% Viscose - Heather Grey

Weight: Sizes: 180gsm XS-XXL

Available in Mens sizes

- Finished with a flattering feminine fit
- Made purely from our Combed Ringspun Cotton for comfort
- Features cuffed sleeves and a 2 button placket with dyed to match buttons
- Size label only, for easy re-branding