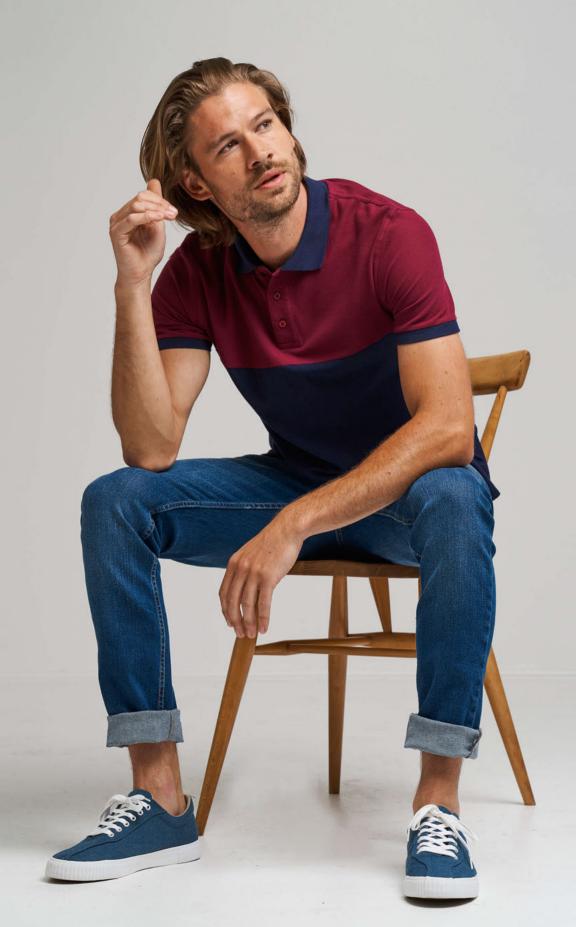

### JP110 Colour Block Polo

Fabric:

100% Combed Ringspun Cotton 95% / 5% Viscose - Heather Grey

Weight: Sizes: 180gsm S-XXL

- Modern and stylish fit with side vents
- Contrast panel, collar and sleeve cuff design
- 3 button placket with dyed to match buttons and spare button
- Size label only, for easy re-branding