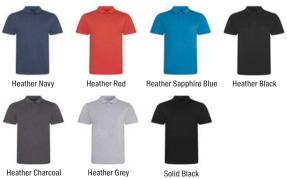

### JP001 Tri-Blend Polo

Fabric:

50% Polyester / 25% Viscose / 25% Cotton 40% Viscose / 40% Cotton / 20% Polyester - Heather Black

Weight: Sizes: 200gsm S-XXL

- Modern and stylish with set in sleeves
- 2 button placket with dyed to match buttons and spare button
- Twin needle stitching detail on sleeves and bottom hem
- Size label only, for easy re-branding