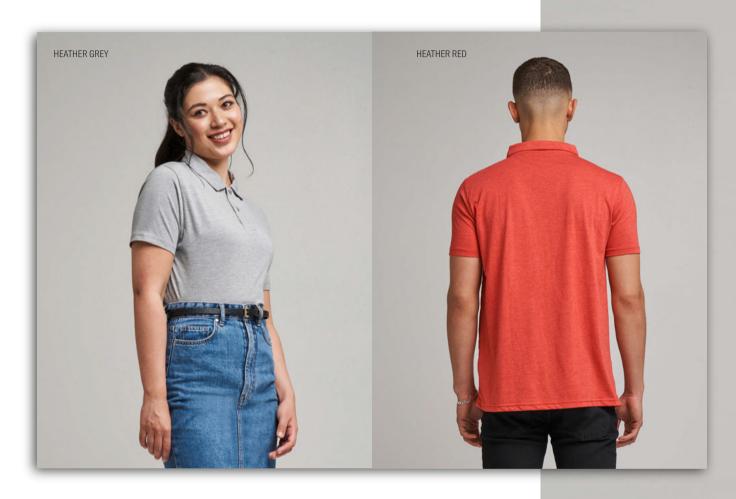

### **JP100** The 100 Polo

Fabric:

100% Combed Ringspun Cotton 95% / 5% Viscose - Heather Grey

Weight: Sizes: 180gsm S-3XL

Available in Women's sizes

Key Features:

- Super-soft cotton polo providing all day comfort
- Complete with side vents and a 3 button placket with dyed to match buttons
- Versatile modern fit finished with cuffed sleeves
- Size label only, for easy re-branding

HEATHER RED Just Polos<sup>®</sup>