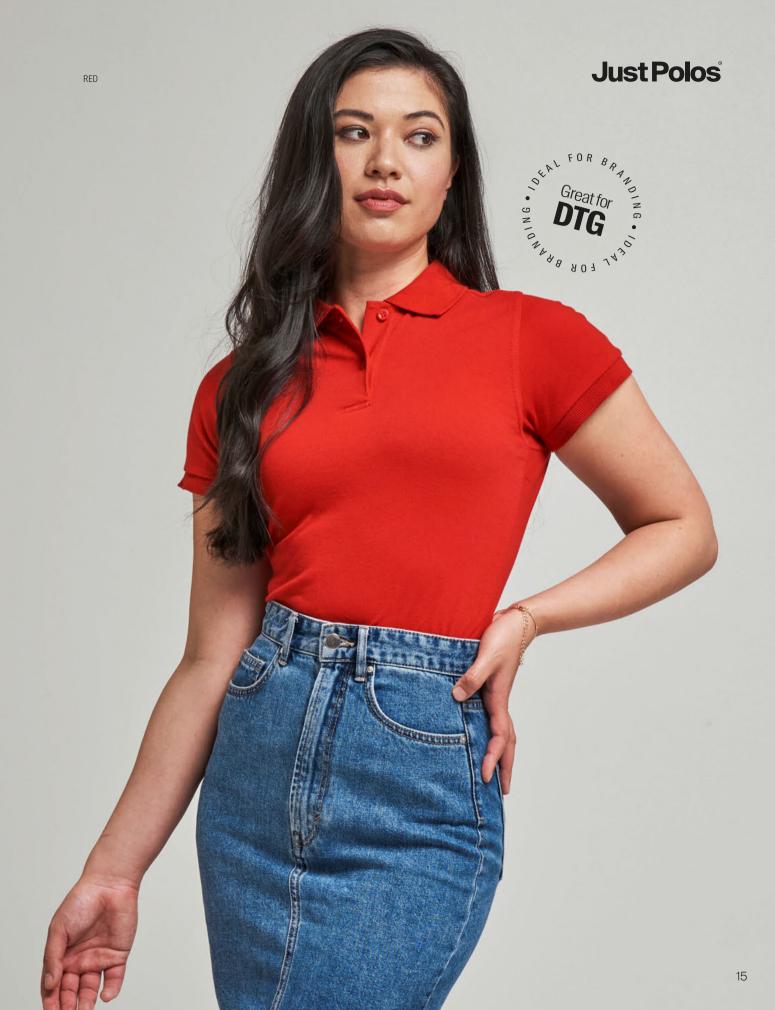

### JP100F The 100 Women's Polo

Fabric:

100% Combed Ringspun Cotton 95% / 5% Viscose - Heather Grey

Weight: Sizes: 180gsm XS-XXL

Available in Mens sizes

- Finished with a flattering feminine fit
- Made purely from our Combed Ringspun Cotton for comfort
- Features cuffed sleeves and a 2 button placket with dyed to match buttons
- Size label only, for easy re-branding

### JP002F Women's Stretch Polo

Fabric:

97% Cotton / 3% Elastane

Weight: Sizes: 200gsm XS-XXL

Available in Mens sizes

- Offering a flattering feminine fit
- Shapely side vents and two button placket with dyed to match buttons and spare button
- Twin needle stitching detail on the cuffed sleeves and bottom hem
- Size label only, for easy re-branding