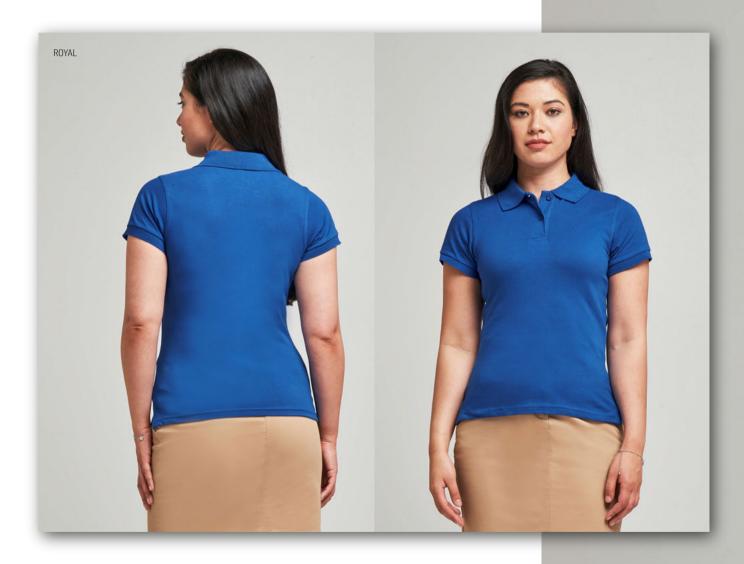

### JP110 Colour Block Polo

Fabric:

100% Combed Ringspun Cotton 95% / 5% Viscose - Heather Grey

Weight: Sizes: 180gsm S-XXL

- Modern and stylish fit with side vents
- Contrast panel, collar and sleeve cuff design
- 3 button placket with dyed to match buttons and spare button
- Size label only, for easy re-branding