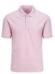

### JP032 Surf Polo

Fabric:

99% Cotton / 1% Polyester

Weight: Sizes: 180gsm S-XXL

Surf Blue Surf Ocean

Surf Pink

- Crafted from silky soft blend of cotton fabric
- Complete with side vents for a modern fit and a carefully knitted collar and cuff
- 2 button placket with dyed to match buttons and spare button
- Size label only, for easy re-branding