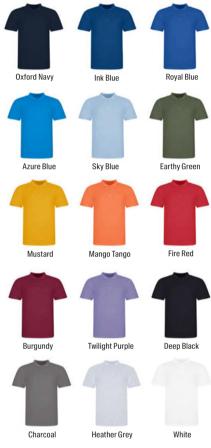

### **JP100** The 100 Polo

Fabric:

100% Combed Ringspun Cotton 95% / 5% Viscose - Heather Grey

Weight: Sizes: 180gsm S-3XL

Available in Women's sizes

Key Features:

- Super-soft cotton polo providing all day comfort
- Complete with side vents and a 3 button placket with dyed to match buttons
- Versatile modern fit finished with cuffed sleeves
- Size label only, for easy re-branding

### JP100F The 100 Women's Polo

Fabric:

100% Combed Ringspun Cotton 95% / 5% Viscose - Heather Grey

Weight: Sizes: 180gsm XS-XXL

Available in Mens sizes

- Finished with a flattering feminine fit
- Made purely from our Combed Ringspun Cotton for comfort
- Features cuffed sleeves and a 2 button placket with dyed to match buttons
- Size label only, for easy re-branding

### JP110 Colour Block Polo

Fabric:

100% Combed Ringspun Cotton 95% / 5% Viscose - Heather Grey

Weight: Sizes: 180gsm S-XXL

- Modern and stylish fit with side vents
- Contrast panel, collar and sleeve cuff design
- 3 button placket with dyed to match buttons and spare button
- Size label only, for easy re-branding

### JP001 Tri-Blend Polo

Fabric:

50% Polyester / 25% Viscose / 25% Cotton 40% Viscose / 40% Cotton / 20% Polyester - Heather Black

Weight: Sizes: 200gsm S-XXL

- Modern and stylish with set in sleeves
- 2 button placket with dyed to match buttons and spare button
- Twin needle stitching detail on sleeves and bottom hem
- Size label only, for easy re-branding

### JP002 Stretch Polo

Fabric:

97% Cotton / 3% Elastane

Weight: Sizes: 200gsm S-XXL

Available in Women's sizes

- Modern and stylish fit with cuffed sleeves and side vents
- 2 button placket with dyed to match buttons and spare button
- Twin needle stitching detail on sleeves and bottom hem
- Size label only, for easy re-branding

### JP002F Women's Stretch Polo

Fabric:

97% Cotton / 3% Elastane

Weight: Sizes: 200gsm XS-XXL

Available in Mens sizes

- Offering a flattering feminine fit
- Shapely side vents and two button placket with dyed to match buttons and spare button
- Twin needle stitching detail on the cuffed sleeves and bottom hem
- Size label only, for easy re-branding

# JP003 Stretch Tipped Polo

Fabric

97% Cotton / 3% Elastane

Weight: Sizes: 200gsm S-XXL

- Colourful contrasting tipping on the collar and cuffs
- Twin needle stitching detail on sleeve and bottom hem
- 2 button placket with dyed to match buttons and spare button
- Size label only, for easy re-branding

### JP032 Surf Polo

Fabric:

99% Cotton / 1% Polyester

Weight: Sizes: 180gsm S-XXL

Surf Blue Surf Ocean

Surf Pink

- Crafted from silky soft blend of cotton fabric
- Complete with side vents for a modern fit and a carefully knitted collar and cuff
- 2 button placket with dyed to match buttons and spare button
- Size label only, for easy re-branding