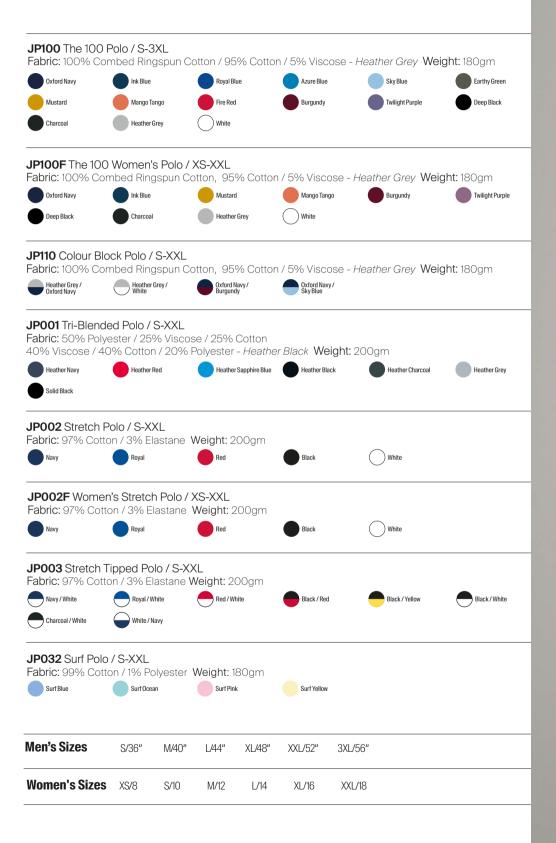

### **JP100** The 100 Polo

Fabric:

100% Combed Ringspun Cotton 95% / 5% Viscose - Heather Grey

Weight: Sizes: 180gsm S-3XL

Available in Women's sizes

Key Features:

- Super-soft cotton polo providing all day comfort
- Complete with side vents and a 3 button placket with dyed to match buttons
- Versatile modern fit finished with cuffed sleeves
- Size label only, for easy re-branding

### JP100F The 100 Women's Polo

Fabric:

100% Combed Ringspun Cotton 95% / 5% Viscose - Heather Grey

Weight: Sizes: 180gsm XS-XXL

Available in Mens sizes

- Finished with a flattering feminine fit
- Made purely from our Combed Ringspun Cotton for comfort
- Features cuffed sleeves and a 2 button placket with dyed to match buttons
- Size label only, for easy re-branding

### JP110 Colour Block Polo

Fabric:

100% Combed Ringspun Cotton 95% / 5% Viscose - Heather Grey

Weight: Sizes: 180gsm S-XXL

- Modern and stylish fit with side vents
- Contrast panel, collar and sleeve cuff design
- 3 button placket with dyed to match buttons and spare button
- Size label only, for easy re-branding

### JP001 Tri-Blend Polo

Fabric:

50% Polyester / 25% Viscose / 25% Cotton 40% Viscose / 40% Cotton / 20% Polyester - Heather Black

Weight: Sizes: 200gsm S-XXL

- Modern and stylish with set in sleeves
- 2 button placket with dyed to match buttons and spare button
- Twin needle stitching detail on sleeves and bottom hem
- Size label only, for easy re-branding

### JP002 Stretch Polo

Fabric:

97% Cotton / 3% Elastane

Weight: Sizes: 200gsm S-XXL

Available in Women's sizes

- Modern and stylish fit with cuffed sleeves and side vents
- 2 button placket with dyed to match buttons and spare button
- Twin needle stitching detail on sleeves and bottom hem
- Size label only, for easy re-branding

### JP002F Women's Stretch Polo

Fabric:

97% Cotton / 3% Elastane

Weight: Sizes: 200gsm XS-XXL

Available in Mens sizes

- Offering a flattering feminine fit
- Shapely side vents and two button placket with dyed to match buttons and spare button
- Twin needle stitching detail on the cuffed sleeves and bottom hem
- Size label only, for easy re-branding

# JP003 Stretch Tipped Polo

Fabric

97% Cotton / 3% Elastane

Weight: Sizes: 200gsm S-XXL

- Colourful contrasting tipping on the collar and cuffs
- Twin needle stitching detail on sleeve and bottom hem
- 2 button placket with dyed to match buttons and spare button
- Size label only, for easy re-branding

### JP032 Surf Polo

Fabric:

99% Cotton / 1% Polyester

Weight: Sizes: 180gsm S-XXL

Surf Blue Surf Ocean

Surf Pink

- Crafted from silky soft blend of cotton fabric
- Complete with side vents for a modern fit and a carefully knitted collar and cuff
- 2 button placket with dyed to match buttons and spare button
- Size label only, for easy re-branding