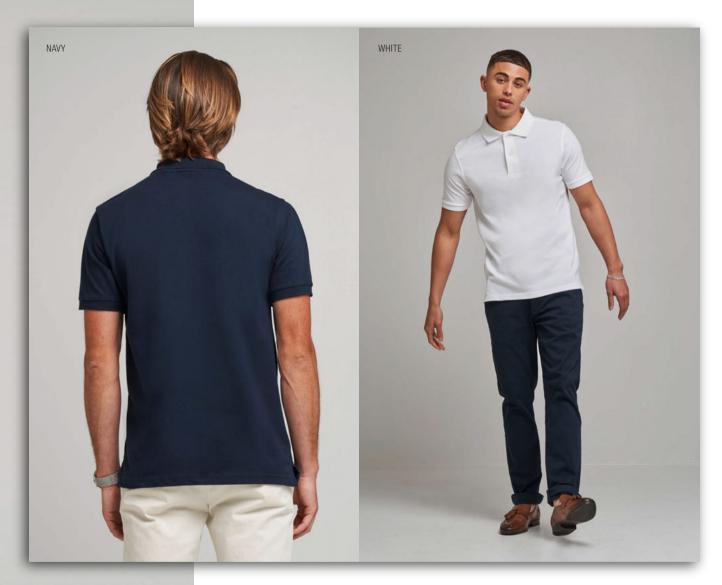

### **JP100** The 100 Polo

Fabric:

100% Combed Ringspun Cotton 95% / 5% Viscose - Heather Grey

Weight: Sizes: 180gsm S-3XL

Available in Women's sizes

Key Features:

- Super-soft cotton polo providing all day comfort
- Complete with side vents and a 3 button placket with dyed to match buttons
- Versatile modern fit finished with cuffed sleeves
- Size label only, for easy re-branding