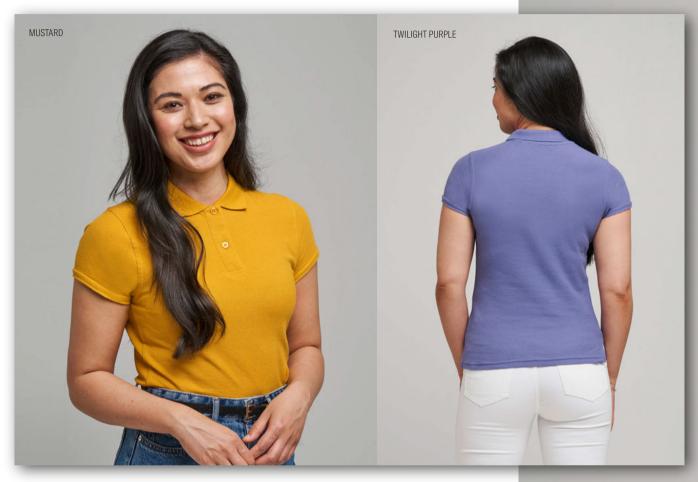

### JP100F The 100 Women's Polo

Fabric:

100% Combed Ringspun Cotton 95% / 5% Viscose - Heather Grey

Weight: Sizes: 180gsm XS-XXL

Available in Mens sizes

- Finished with a flattering feminine fit
- Made purely from our Combed Ringspun Cotton for comfort
- Features cuffed sleeves and a 2 button placket with dyed to match buttons
- Size label only, for easy re-branding