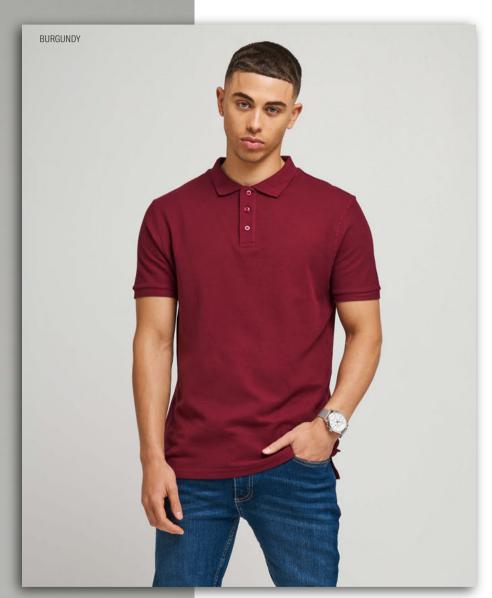

### **JP100** The 100 Polo

Fabric:

100% Combed Ringspun Cotton 95% / 5% Viscose - Heather Grey

Weight: Sizes: 180gsm S-3XL

Available in Women's sizes

Key Features:

- Super-soft cotton polo providing all day comfort
- Complete with side vents and a 3 button placket with dyed to match buttons
- Versatile modern fit finished with cuffed sleeves
- Size label only, for easy re-branding