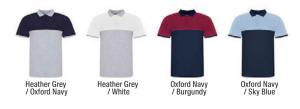

### JP110 Colour Block Polo

Fabric:

100% Combed Ringspun Cotton 95% / 5% Viscose - Heather Grey

Weight: Sizes: 180gsm S-XXL

- Modern and stylish fit with side vents
- Contrast panel, collar and sleeve cuff design
- 3 button placket with dyed to match buttons and spare button
- Size label only, for easy re-branding