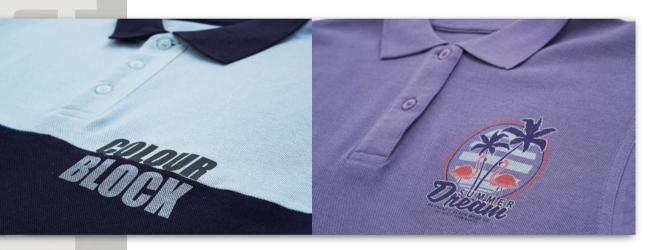

### JP110 Colour Block Polo

Fabric:

100% Combed Ringspun Cotton 95% / 5% Viscose - Heather Grey

Weight: Sizes: 180gsm S-XXL

- Modern and stylish fit with side vents
- Contrast panel, collar and sleeve cuff design
- 3 button placket with dyed to match buttons and spare button
- Size label only, for easy re-branding

## **Print Guides**

Just Polos has introduced a series of handy print guides for garment decorators.

Each guide explains how your chosen embellishment method may work on various Just Polos fabrics.

Each style is labelled by fabric type and is easily identified.