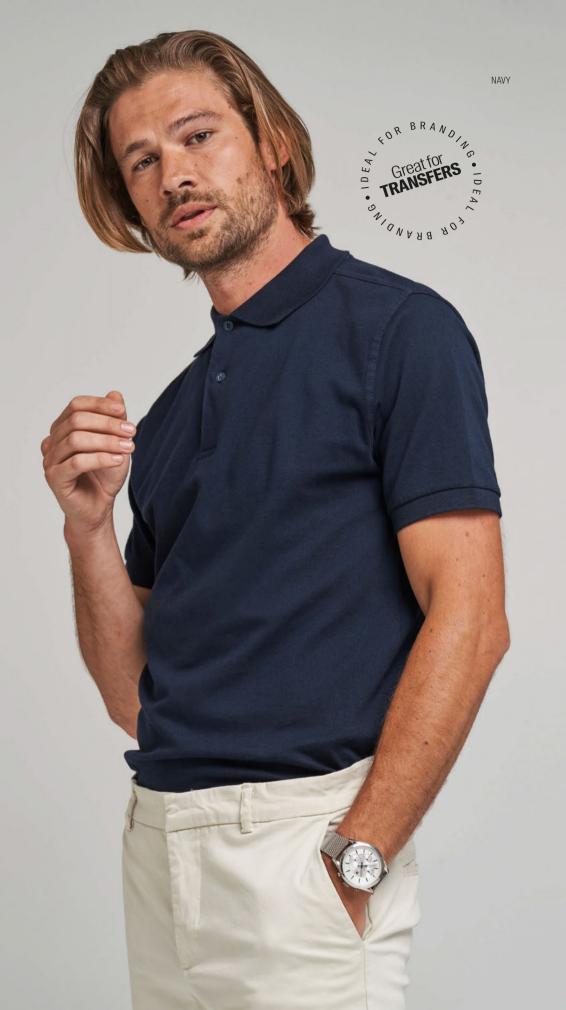

### **JP100** The 100 Polo

Fabric:

100% Combed Ringspun Cotton 95% / 5% Viscose - Heather Grey

Weight: Sizes: 180gsm S-3XL

Available in Women's sizes

Key Features:

- Super-soft cotton polo providing all day comfort
- Complete with side vents and a 3 button placket with dyed to match buttons
- Versatile modern fit finished with cuffed sleeves
- Size label only, for easy re-branding