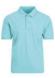

### JP032 Surf Polo

Fabric:

99% Cotton / 1% Polyester

Weight: Sizes: 180gsm S-XXL

Surf Blue Surf Ocean

Surf Pink

- Crafted from silky soft blend of cotton fabric
- Complete with side vents for a modern fit and a carefully knitted collar and cuff
- 2 button placket with dyed to match buttons and spare button
- Size label only, for easy re-branding