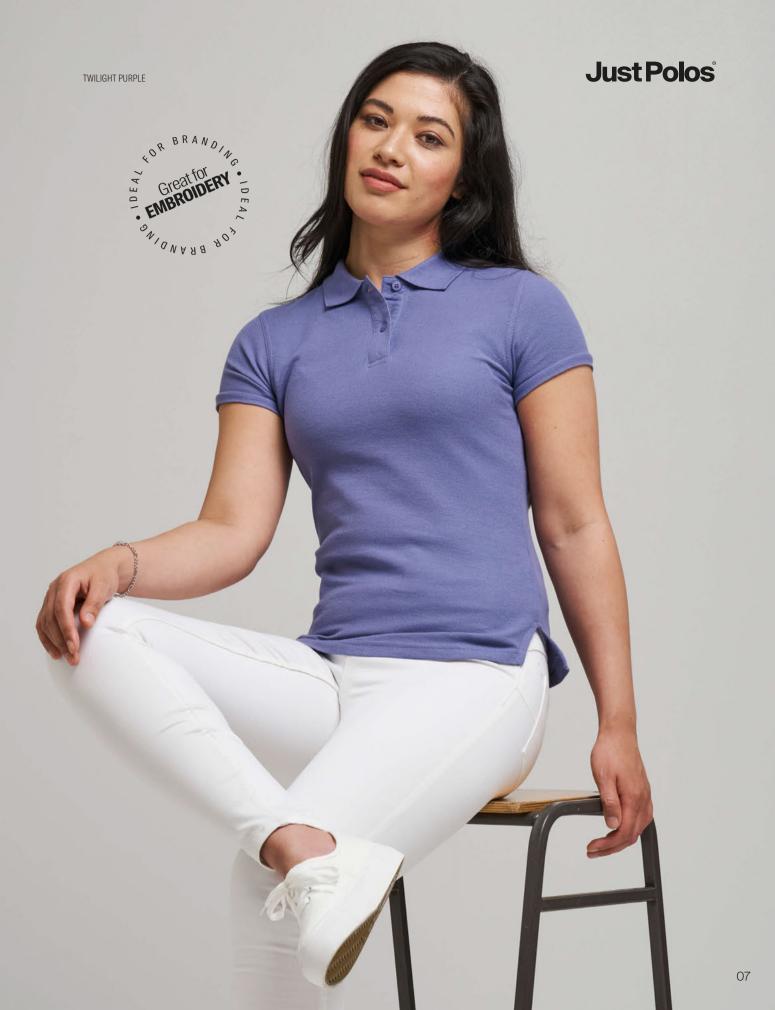

### JP100F The 100 Women's Polo

Fabric:

100% Combed Ringspun Cotton 95% / 5% Viscose - Heather Grey

Weight: Sizes: 180gsm XS-XXL

Available in Mens sizes

- Finished with a flattering feminine fit
- Made purely from our Combed Ringspun Cotton for comfort
- Features cuffed sleeves and a 2 button placket with dyed to match buttons
- Size label only, for easy re-branding