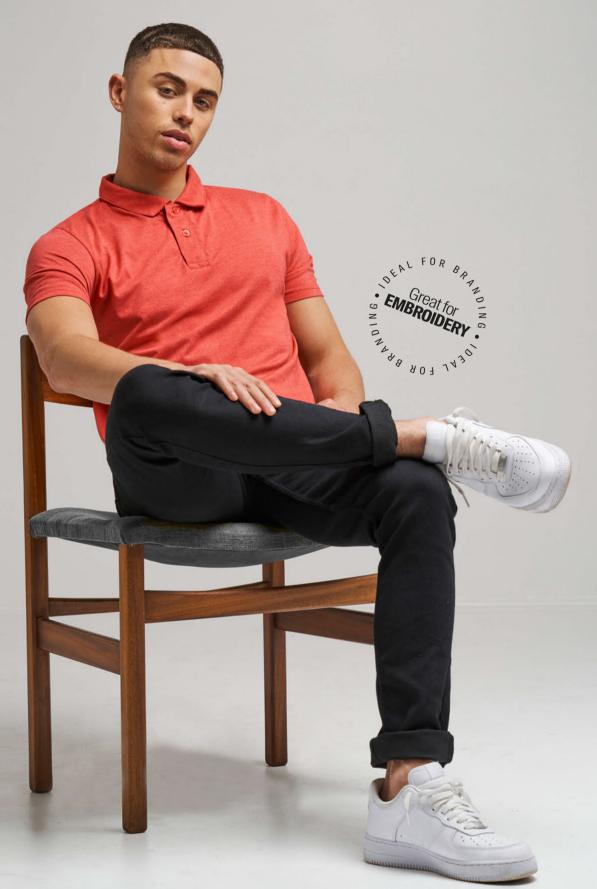

### JP001 Tri-Blend Polo

Fabric:

50% Polyester / 25% Viscose / 25% Cotton 40% Viscose / 40% Cotton / 20% Polyester - Heather Black

Weight: Sizes: 200gsm S-XXL

- Modern and stylish with set in sleeves
- 2 button placket with dyed to match buttons and spare button
- Twin needle stitching detail on sleeves and bottom hem
- Size label only, for easy re-branding

HEATHER RED Just Polos<sup>®</sup>