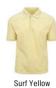

### JP032 Surf Polo

Fabric:

99% Cotton / 1% Polyester

Weight: Sizes: 180gsm S-XXL

Surf Blue Surf Ocean

Surf Pink

- Crafted from silky soft blend of cotton fabric
- Complete with side vents for a modern fit and a carefully knitted collar and cuff
- 2 button placket with dyed to match buttons and spare button
- Size label only, for easy re-branding