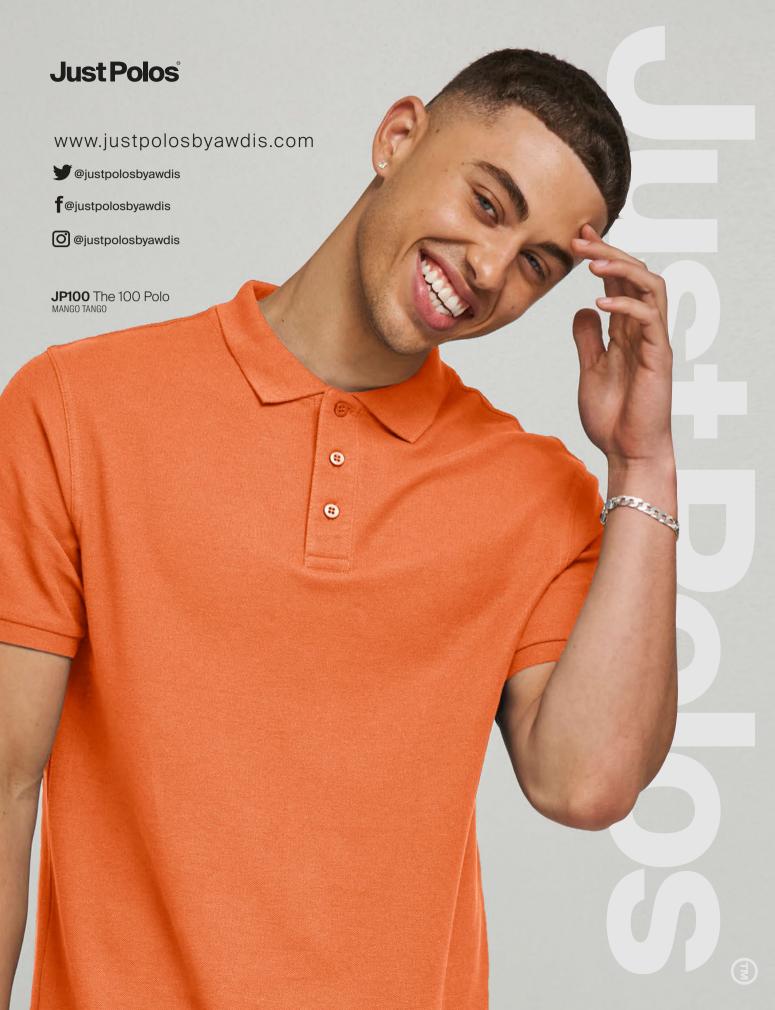

### **JP100** The 100 Polo

Fabric:

100% Combed Ringspun Cotton 95% / 5% Viscose - Heather Grey

Weight: Sizes: 180gsm S-3XL

Available in Women's sizes

Key Features:

- Super-soft cotton polo providing all day comfort
- Complete with side vents and a 3 button placket with dyed to match buttons
- Versatile modern fit finished with cuffed sleeves
- Size label only, for easy re-branding