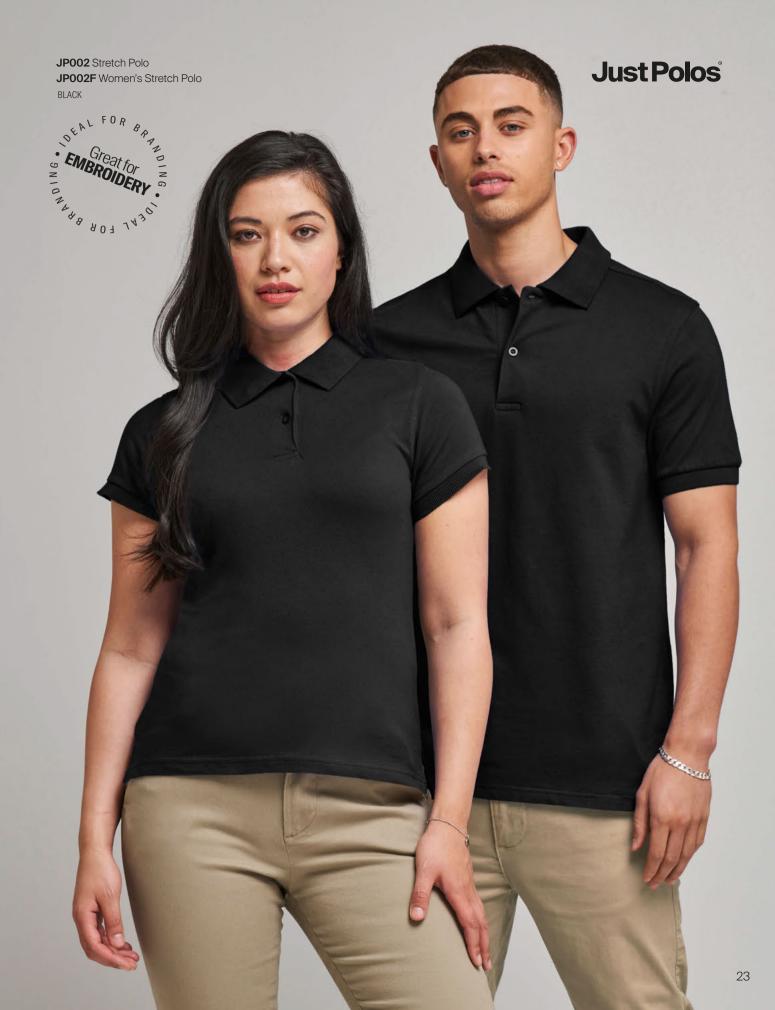

### JP002 Stretch Polo

Fabric:

97% Cotton / 3% Elastane

Weight: Sizes: 200gsm S-XXL

Available in Women's sizes

- Modern and stylish fit with cuffed sleeves and side vents
- 2 button placket with dyed to match buttons and spare button
- Twin needle stitching detail on sleeves and bottom hem
- Size label only, for easy re-branding