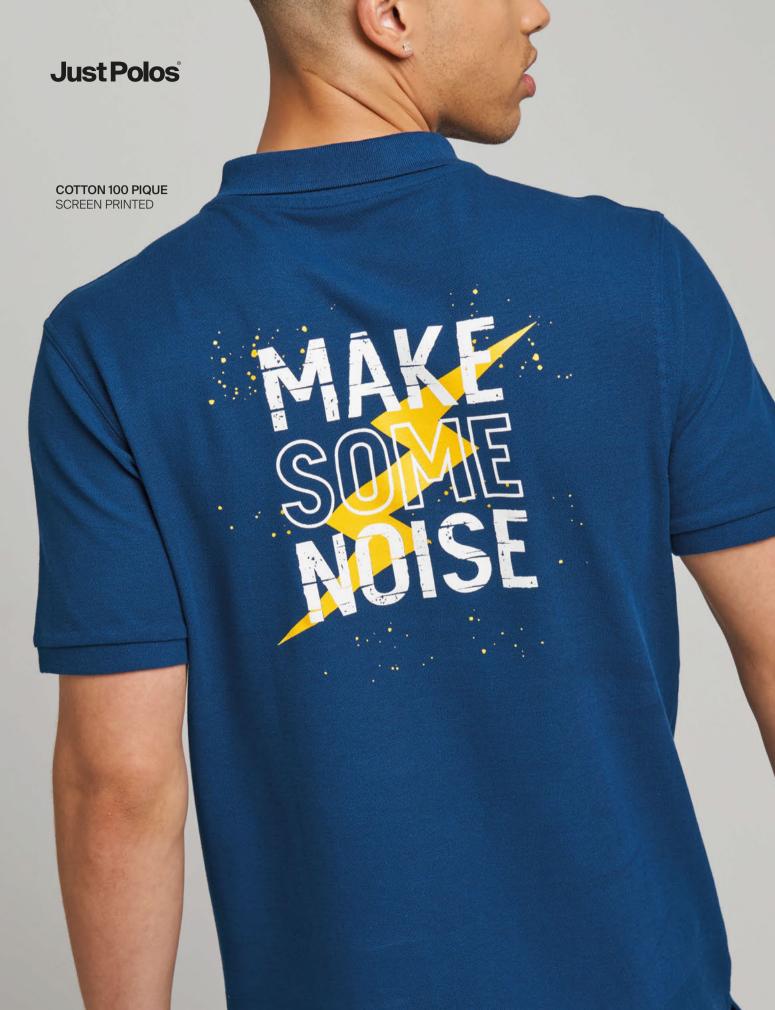

## **Print Guides**

Just Polos has introduced a series of handy print guides for garment decorators.

Each guide explains how your chosen embellishment method may work on various Just Polos fabrics.

Each style is labelled by fabric type and is easily identified.

**COTTON 100 PIQUE DIRECT TO GARMENT** 

#### SCAN ME FOR ACCESS TO THE FOLLOWING PRINT GUIDES...

- TRI-BLEND FABRIC PRINT GUIDE
- SURF PIQUE FABRIC PRINT GUIDE
- STRETCH PIQUE FABRIC PRINT GUIDE
- COTTON 100 PIQUE FABRIC PRINT GUIDE