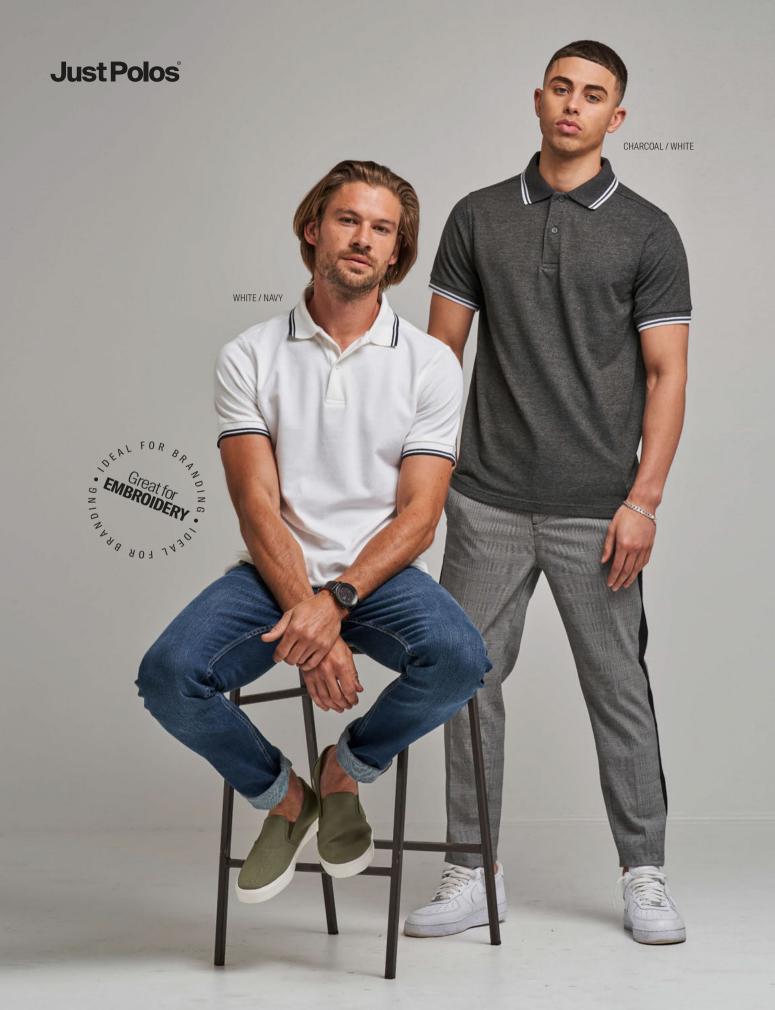

### **JP100** The 100 Polo

Fabric:

100% Combed Ringspun Cotton 95% / 5% Viscose - Heather Grey

Weight: Sizes: 180gsm S-3XL

Available in Women's sizes

Key Features:

- Super-soft cotton polo providing all day comfort
- Complete with side vents and a 3 button placket with dyed to match buttons
- Versatile modern fit finished with cuffed sleeves
- Size label only, for easy re-branding

### JP002 Stretch Polo

Fabric:

97% Cotton / 3% Elastane

Weight: Sizes: 200gsm S-XXL

Available in Women's sizes

- Modern and stylish fit with cuffed sleeves and side vents
- 2 button placket with dyed to match buttons and spare button
- Twin needle stitching detail on sleeves and bottom hem
- Size label only, for easy re-branding