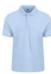

### **JP100** The 100 Polo

Fabric:

100% Combed Ringspun Cotton 95% / 5% Viscose - Heather Grey

Weight: Sizes: 180gsm S-3XL

Available in Women's sizes

Key Features:

- Super-soft cotton polo providing all day comfort
- Complete with side vents and a 3 button placket with dyed to match buttons
- Versatile modern fit finished with cuffed sleeves
- Size label only, for easy re-branding