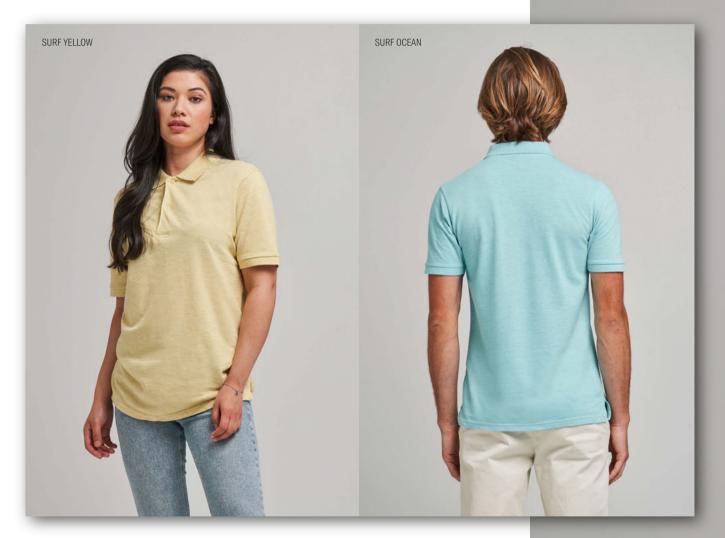

### JP032 Surf Polo

Fabric:

99% Cotton / 1% Polyester

Weight: Sizes: 180gsm S-XXL

Surf Blue Surf Ocean

Surf Pink

- Crafted from silky soft blend of cotton fabric
- Complete with side vents for a modern fit and a carefully knitted collar and cuff
- 2 button placket with dyed to match buttons and spare button
- Size label only, for easy re-branding