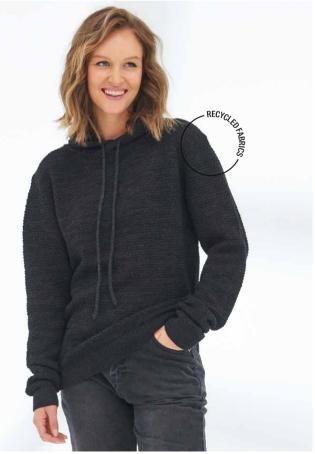

# **EA042 NEW**

#### **Crater Recycled Hoodie**

70% Recycled Cotton / 30% Recycled Polyester Fabric Weight: 280gsm Size: XS-XXL

An on trend and core hoodie that ticks all the boxes. Made from recycled cotton and recycled polyester with a peached finish, this garment allows you to look good and feel good whilst doing your part for the environment. This oversized hoodie is unisex, stylish and comfortable, pair with EA070 jog pants for the perfect Co-Ord set.