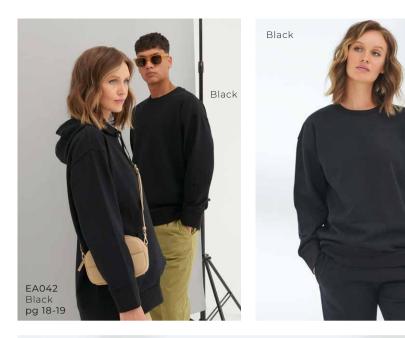

# **EA042 NEW**

#### **Crater Recycled Hoodie**

70% Recycled Cotton / 30% Recycled Polyester Fabric Weight: 280gsm Size: XS-XXL

An on trend and core hoodie that ticks all the boxes. Made from recycled cotton and recycled polyester with a peached finish, this garment allows you to look good and feel good whilst doing your part for the environment. This oversized hoodie is unisex, stylish and comfortable, pair with EA070 jog pants for the perfect Co-Ord set.