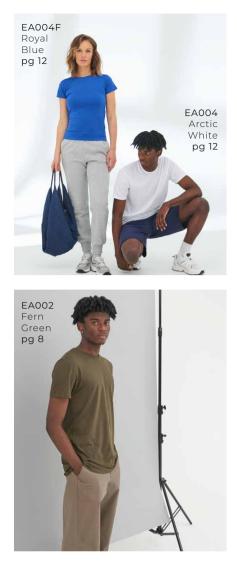

## EA004F

#### **Ambaro Recycled** Women's Sports T

#### 100% Recycled Polyester Fabric Weight: 140gsm Size: XS-XL

An environmentally friendly addition to any workout wardrobe that is made from 100% recycled polyester derived from plastic waste like bottles.

#### Ambaro Recycled Sports T

100% Recycled Polyester Fabric Weight: 140gsm Size: S-XXL

Keep fit and unlock your potential whilst doing your part for the environment in our textured birds eye knit sports T.