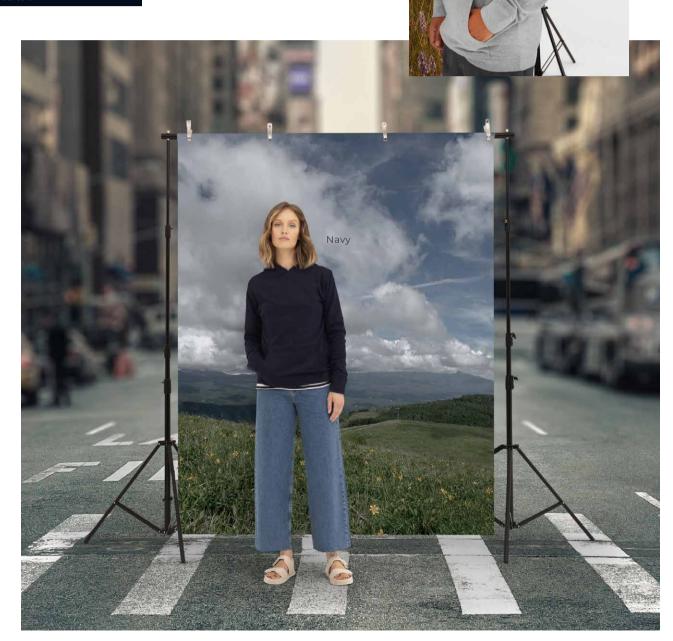

# EA040

#### Lusaka Sustainable Hoodie

70% Recycled Cotton / 30% Recycled Polyester Fabric Weight: 260gsm Size: XS-XXL

The Lusaka Hoodie has all the great attributes of a classic hoodie with a sustainable twist. Cleverly crafted in a French Terry fabrication, made from 70% recycled cotton and 30% recycled polyester, finished with no hood drawcords and angled cuff details.

Heather Grey

| B | LA | C | K |  |
|---|----|---|---|--|
|   |    |   |   |  |

CHARCOAL

NAVY