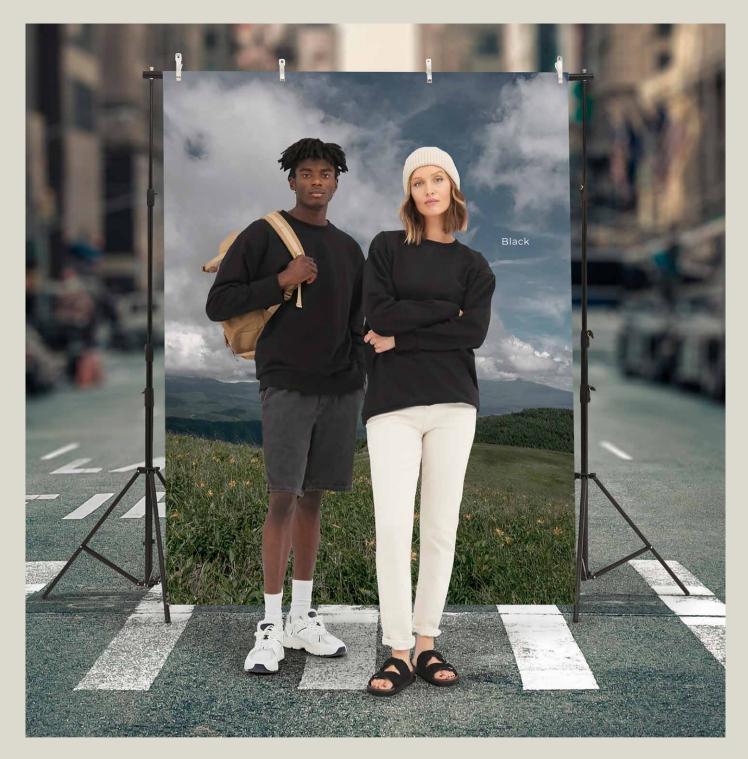

# **EA042 NEW**

#### **Crater Recycled Hoodie**

70% Recycled Cotton / 30% Recycled Polyester Fabric Weight: 280gsm Size: XS-XXL

An on trend and core hoodie that ticks all the boxes. Made from recycled cotton and recycled polyester with a peached finish, this garment allows you to look good and feel good whilst doing your part for the environment. This oversized hoodie is unisex, stylish and comfortable, pair with EA070 jog pants for the perfect Co-Ord set.