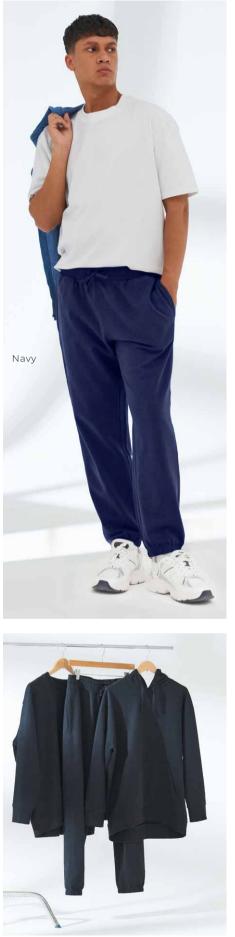

# **EA032 NEW**

#### **Crater Recycled Sweatshirt**

70% Recycled Cotton / 30% Recycled Polyester Fabric Weight: 280gsm Size: XS-XXL

This on-trend core piece combines recycled cotton and recycled polyester and is a match made in sustainable perfection. This unisex sweatshirt comes in a boxy fit and is finished with a brushed inner fleece. Pair with our EA070 matching Jog pant for an on trend sustainable set.

BLACK

NAVY

Banff Sustainable Sweatshirt 70% Recycled Cotton / 30% Recycled Polyester Fabric Weight: 260gsm Size: XS-XXL

This fashion fit sweatshirt is a crowd pleaser made in a brilliant French Terry fabric, with angled styling on the cuffs and all our recycled cotton is made from 100% pre-consumer waste.