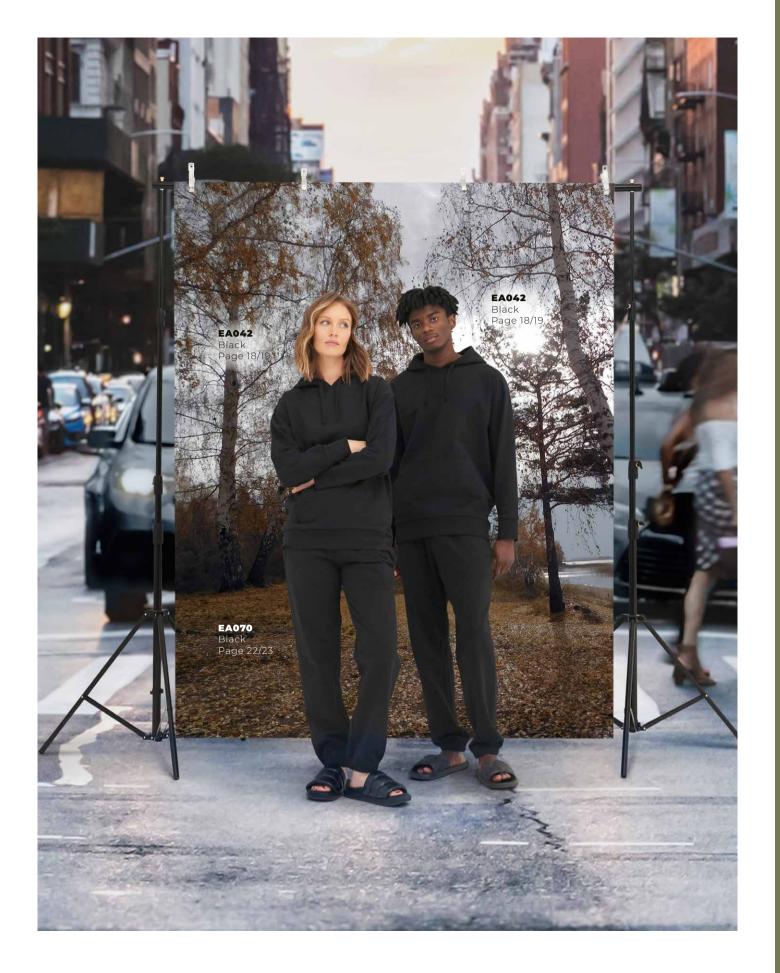

# **EA042 NEW**

#### **Crater Recycled Hoodie**

70% Recycled Cotton / 30% Recycled Polyester Fabric Weight: 280gsm Size: XS-XXL

An on trend and core hoodie that ticks all the boxes. Made from recycled cotton and recycled polyester with a peached finish, this garment allows you to look good and feel good whilst doing your part for the environment. This oversized hoodie is unisex, stylish and comfortable, pair with EA070 jog pants for the perfect Co-Ord set.

# EA070 NEW

#### **Crater Recycled Jogpants**

70% Recycled Cotton / 30% Recycled Polyester Fabric Weight: 280gsm Size: XS-XXL

This new core piece is made sustainably from 70% recycled cotton and 30% recycled polyester in a relaxed fit, with no compromise to its soft finish and lasting durability. This elevated essential will provide ultimate comfort and style whilst reducing the impact on the planet. Also Available with a matching hoodie EA042 and sweatshirt EA032.