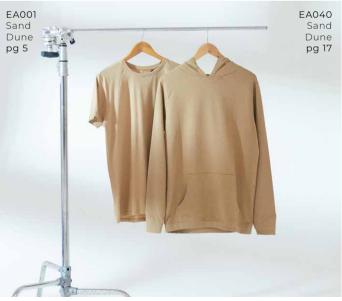

### EA001

#### Cascades Organic T

100% Organic Cotton Fabric Weight: 150gsm Size: S-6XL\*

An iconic super soft and comfortable T, that's not only stylish but has a reduced impact on the environment. Featuring well-loved finishings of a ribbed collar, taped neck, set in sleeves and side seams for the perfect fit. This print-ready favourite has been on a journey of creation that is kinder from worker to wearer.

\*All colours available in S-XXL. Available in 6XL on selected colours.

Royal Blue

# EA040

#### Lusaka Sustainable Hoodie

70% Recycled Cotton / 30% Recycled Polyester Fabric Weight: 260gsm Size: XS-XXL

The Lusaka Hoodie has all the great attributes of a classic hoodie with a sustainable twist. Cleverly crafted in a French Terry fabrication, made from 70% recycled cotton and 30% recycled polyester, finished with no hood drawcords and angled cuff details.

Heather Grey

| B | LA | C | K |  |
|---|----|---|---|--|
|   |    |   |   |  |

CHARCOAL

NAVY