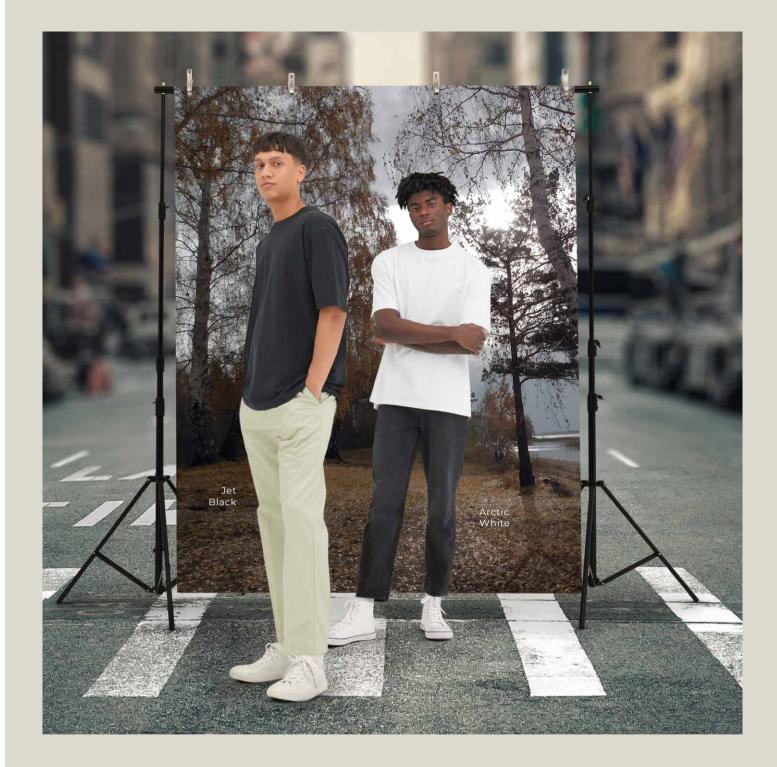

### EA001

#### Cascades Organic T

100% Organic Cotton Fabric Weight: 150gsm Size: S-6XL\*

An iconic super soft and comfortable T, that's not only stylish but has a reduced impact on the environment. Featuring well-loved finishings of a ribbed collar, taped neck, set in sleeves and side seams for the perfect fit. This print-ready favourite has been on a journey of creation that is kinder from worker to wearer.

\*All colours available in S-XXL. Available in 6XL on selected colours.

Royal Blue