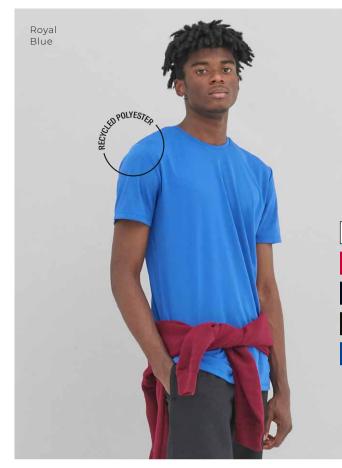

#### Cascades Organic T

100% Organic Cotton Fabric Weight: 150gsm Size: S-6XL\*

An iconic super soft and comfortable T, that's not only stylish but has a reduced impact on the environment. Featuring well-loved finishings of a ribbed collar, taped neck, set in sleeves and side seams for the perfect fit. This print-ready favourite has been on a journey of creation that is kinder from worker to wearer.

\*All colours available in S-XXL. Available in 6XL on selected colours.

Royal Blue