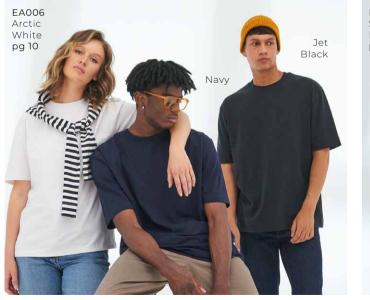

# EA006 NEW

#### Arrow Recycled Heavy Oversize T

48% Recycled Cotton / 47% Recycled Polyester / 5% Elastane Fabric Weight: 220gsm Size: XS-XXL

The T we've all been waiting for – a trendy oversized fit made from a blend of sustainable fibres and finished with a premium hand feel. This recycled cotton and recycled polyester boxy T has a dropped shoulder and features twin needle stitching at the sleeve and hem.

Jet Black