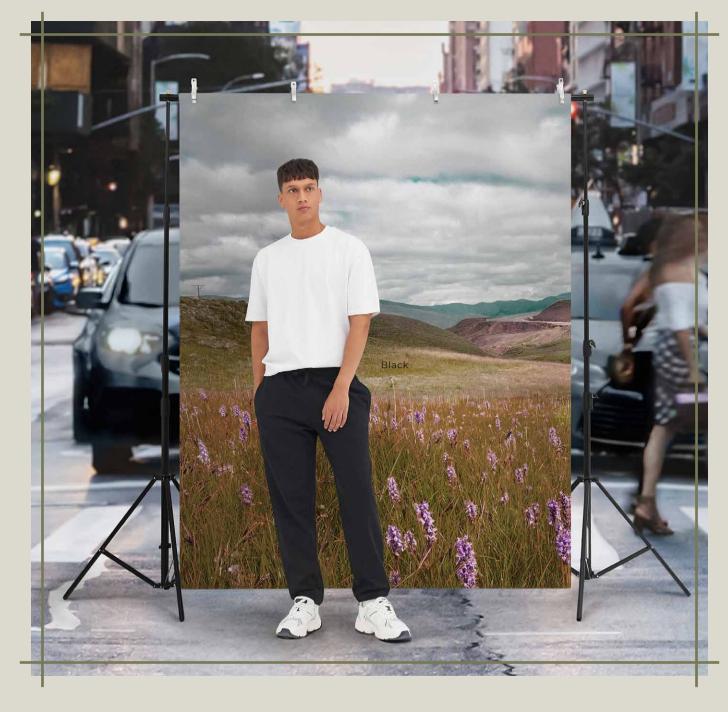

# EA070 NEW

#### **Crater Recycled Jogpants**

70% Recycled Cotton / 30% Recycled Polyester Fabric Weight: 280gsm Size: XS-XXL

This new core piece is made sustainably from 70% recycled cotton and 30% recycled polyester in a relaxed fit, with no compromise to its soft finish and lasting durability. This elevated essential will provide ultimate comfort and style whilst reducing the impact on the planet. Also Available with a matching hoodie EA042 and sweatshirt EA032.

BLACK

EATHER GREY

NAVY