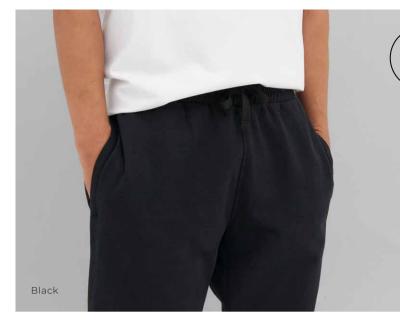

# EA070 NEW

#### **Crater Recycled Jogpants**

70% Recycled Cotton / 30% Recycled Polyester Fabric Weight: 280gsm Size: XS-XXL

This new core piece is made sustainably from 70% recycled cotton and 30% recycled polyester in a relaxed fit, with no compromise to its soft finish and lasting durability. This elevated essential will provide ultimate comfort and style whilst reducing the impact on the planet. Also Available with a matching hoodie EA042 and sweatshirt EA032.

BLACK

EATHER GREY

NAVY