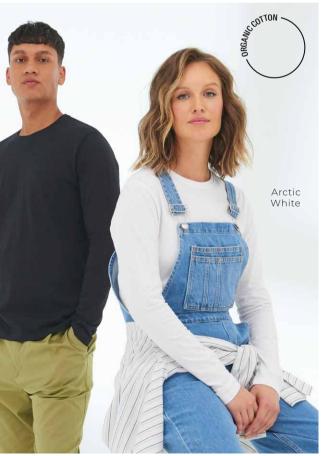

#### Daintree EcoViscose T

70% LENZING<sup>™</sup> ECOVERO<sup>™</sup> / 30% Organic Cotton Fabric Weight: 160gsm Size: S-XXL

This exceptionally soft T uses Eco Viscose technology in its fabrication and guarantees sustainable wood production through responsible management of forest resources. This T features a ribbed crew neck collar, side seams and a soft drape style.

# EcoVero

| .VY         |
|-------------|
| LD MULBERRY |
|             |