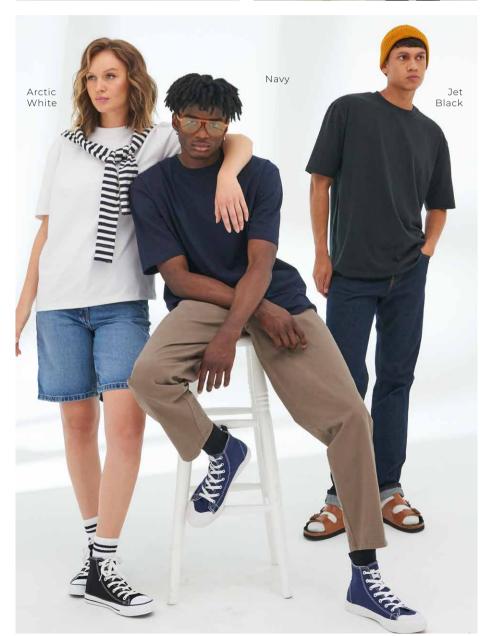

#### Cascades Organic T

100% Organic Cotton Fabric Weight: 150gsm Size: S-6XL\*

An iconic super soft and comfortable T, that's not only stylish but has a reduced impact on the environment. Featuring well-loved finishings of a ribbed collar, taped neck, set in sleeves and side seams for the perfect fit. This print-ready favourite has been on a journey of creation that is kinder from worker to wearer.

#### Erawan Organic Long Sleeve T

100% Organic Cotton Fabric Weight: 150gsm Size: XS-XXL

The must-have for layering, be warm and ethically savvy in this soft-feel single jersey, long sleeve T, made from organic cotton.