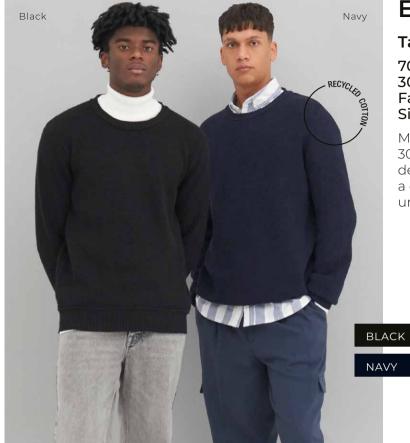

#### Daintree EcoViscose T

70% LENZING<sup>™</sup> ECOVERO<sup>™</sup> / 30% Organic Cotton Fabric Weight: 160gsm Size: S-XXL

This exceptionally soft T uses Eco Viscose technology in its fabrication and guarantees sustainable wood production through responsible management of forest resources. This T features a ribbed crew neck collar, side seams and a soft drape style.

# EcoVero

| .VY         |
|-------------|
| LD MULBERRY |
|             |