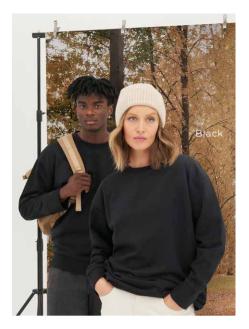

BLACK

NAVY

Banff Sustainable Sweatshirt 70% Recycled Cotton / 30% Recycled Polyester Fabric Weight: 260gsm Size: XS-XXL

This fashion fit sweatshirt is a crowd pleaser made in a brilliant French Terry fabric, with angled styling on the cuffs and all our recycled cotton is made from 100% pre-consumer waste.

| BLACK    | CHARCOAL     |
|----------|--------------|
| INK BLUE | HEATHER GREY |
| NAVY     | RED          |

Navy