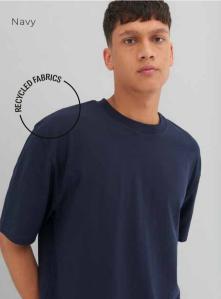

#### Daintree EcoViscose T

70% LENZING<sup>™</sup> ECOVERO<sup>™</sup> / 30% Organic Cotton Fabric Weight: 160gsm Size: S-XXL

This exceptionally soft T uses Eco Viscose technology in its fabrication and guarantees sustainable wood production through responsible management of forest resources. This T features a ribbed crew neck collar, side seams and a soft drape style.