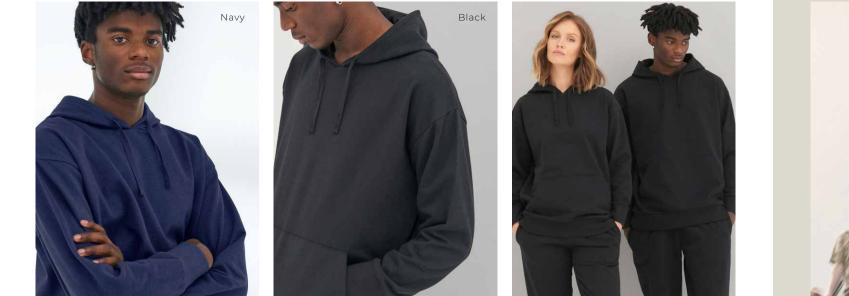

# **EA042 NEW**

#### **Crater Recycled Hoodie**

70% Recycled Cotton / 30% Recycled Polyester Fabric Weight: 280gsm Size: XS-XXL

An on trend and core hoodie that ticks all the boxes. Made from recycled cotton and recycled polyester with a peached finish, this garment allows you to look good and feel good whilst doing your part for the environment. This oversized hoodie is unisex, stylish and comfortable, pair with EA070 jog pants for the perfect Co-Ord set.

#### Corcovado Organic Hoodie

100% Organic Cotton 90% Organic Cotton / 10% Viscose (Heather Grey only) Fabric Weight: 270gsm Size: XS-XXL

Luxurious and environmentally friendly, this 100% Organic Cotton hoodie comes in a fashion fit and features a brushed inner and a peached face for a great soft hand feel. The Hoodie is finished with angled cuffs, narrow rib hem and has no drawcords, giving the Corcovado a contemporary look.