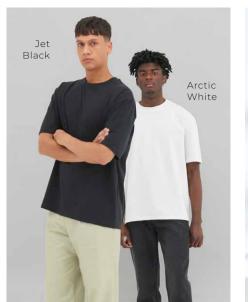

#### Cascades Organic T

100% Organic Cotton Fabric Weight: 150gsm Size: S-6XL\*

An iconic super soft and comfortable T, that's not only stylish but has a reduced impact on the environment. Featuring well-loved finishings of a ribbed collar, taped neck, set in sleeves and side seams for the perfect fit. This print-ready favourite has been on a journey of creation that is kinder from worker to wearer.

\*All colours available in S-XXL. Available in 6XL on selected colours.

Royal Blue