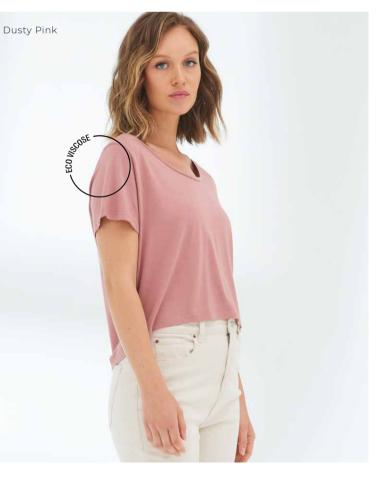

#### Daintree EcoViscose T

70% LENZING<sup>™</sup> ECOVERO<sup>™</sup> / 30% Organic Cotton Fabric Weight: 160gsm Size: S-XXL

This exceptionally soft T uses Eco Viscose technology in its fabrication and guarantees sustainable wood production through responsible management of forest resources. This T features a ribbed crew neck collar, side seams and a soft drape style.

# EcoVero

| .VY         |
|-------------|
| LD MULBERRY |
|             |