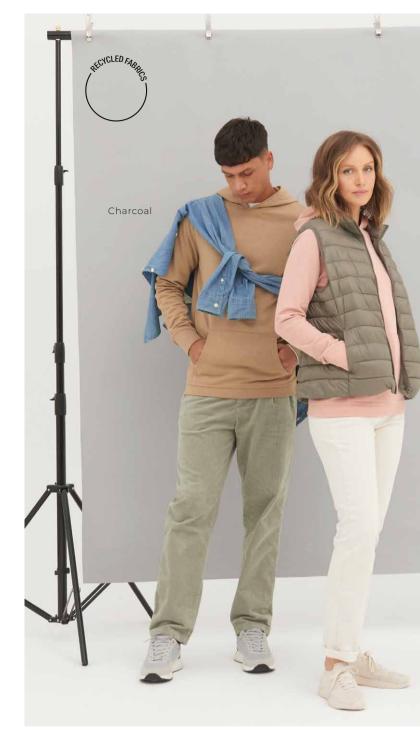

#### **Crater Recycled Sweatshirt**

70% Recycled Cotton / 30% Recycled Polyester Fabric Weight: 280gsm Size: XS-XXL

This on-trend core piece combines recycled cotton and recycled polyester and is a match made in sustainable perfection. This unisex sweatshirt comes in a boxy fit and is finished with a brushed inner fleece. Pair with our EA070 matching Jog pant for an on trend sustainable set.