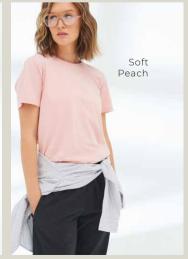

# EA002F

#### Daintree EcoViscose Women's T

70% LENZING<sup>™</sup> ECOVERO<sup>™</sup> / 30% Organic Cotton Fabric Weight: 160gsm Size: XS-XL

Made from sustainable wood pulp, this super-soft and fashionable T is a cut above the rest. Designed with a wide neckline, a soft drape and a dropped hem for a flattering and comfortable finish.

# **EcoVero**<sup>™</sup>

| ARCTIC WHITE | JET BLACK     |
|--------------|---------------|
| DUSTY PINK   | NAVY          |
| FERN GREEN   | WILD MULBERRY |