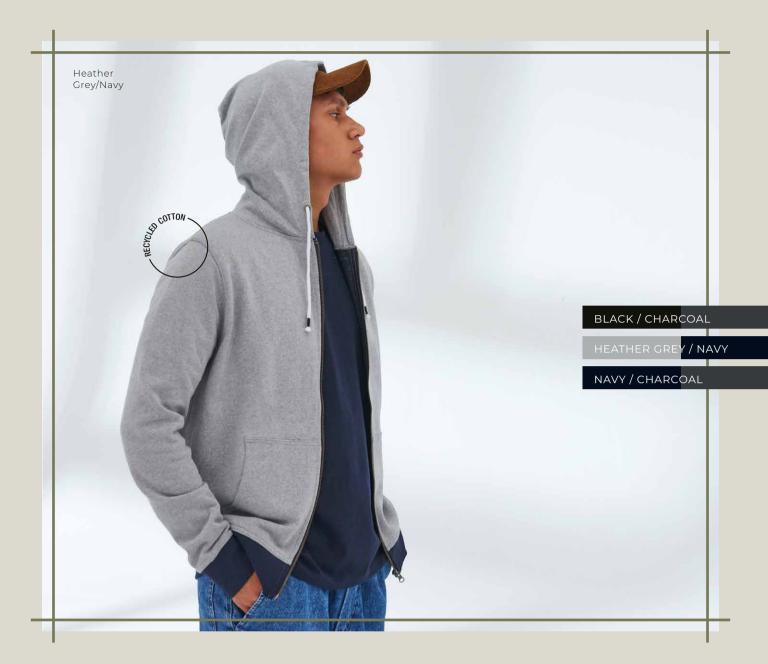

# **EA042 NEW**

#### **Crater Recycled Hoodie**

70% Recycled Cotton / 30% Recycled Polyester Fabric Weight: 280gsm Size: XS-XXL

An on trend and core hoodie that ticks all the boxes. Made from recycled cotton and recycled polyester with a peached finish, this garment allows you to look good and feel good whilst doing your part for the environment. This oversized hoodie is unisex, stylish and comfortable, pair with EA070 jog pants for the perfect Co-Ord set.

| CHARCOAL /   | BLACK      |
|--------------|------------|
| HEATHER GRE  | Y/CHARCOAL |
| NAVY / HEATI | HER GREY   |

 $\mathbf{24}$ 