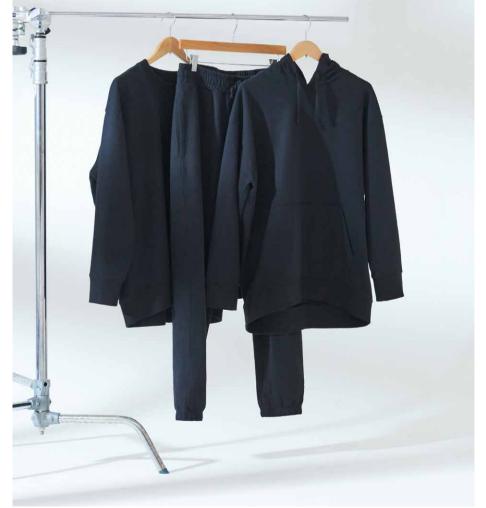

# the new must-have MATCHING SET

Navy

Our écologie range is growing and evolving, we believe our Crater Recycled matching sweat set, is going to be a big hit, providing comfort and style in sustainable fashion. The EA042 hoodie, the EA032 sweatshirt and the

SC® C00000

EA070 jogpants are all made from 70% recycled cotton and 30% recycled polyester. The three pieces make for an interchangeable set, each garment comes in a relaxed unisex fit for maximum comfort and will be available in a size range of XS to 2XL, in black, navy, and heather grey. In addition, we will also be adding an on-trend oversized T, the EA006 Arrow Recycled Heavy Oversized T, made from 48% Recycled Cotton, 47% Recycled Polyester and 5% Elastane. Again, coming in sizes from XS to 2XL, this style is set to be popular and one to watch, a basic essential elevating any look. Our garments are designed with re-branding in mind, with our products featuring a size tab and tearaway label. Our sustainable products create the perfect balance of offering environmentally friendly garments whilst being on trend and made to a high quality.