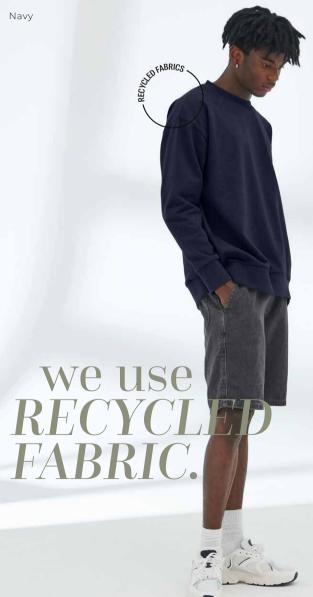

# **EA032 NEW**

#### **Crater Recycled Sweatshirt**

70% Recycled Cotton / 30% Recycled Polyester Fabric Weight: 280gsm Size: XS-XXL

This on-trend core piece combines recycled cotton and recycled polyester and is a match made in sustainable perfection. This unisex sweatshirt comes in a boxy fit and is finished with a brushed inner fleece. Pair with our EA070 matching Jog pant for an on trend sustainable set.

BLACK

NAVY

Banff Sustainable Sweatshirt 70% Recycled Cotton / 30% Recycled Polyester Fabric Weight: 260gsm Size: XS-XXL

This fashion fit sweatshirt is a crowd pleaser made in a brilliant French Terry fabric, with angled styling on the cuffs and all our recycled cotton is made from 100% pre-consumer waste.