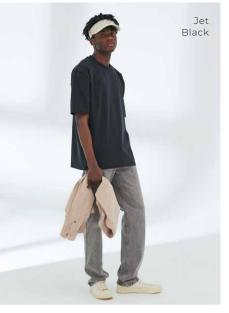

# EA006 NEW

#### Arrow Recycled Heavy Oversize T

48% Recycled Cotton / 47% Recycled Polyester / 5% Elastane Fabric Weight: 220gsm Size: XS-XXL

The T we've all been waiting for – a trendy oversized fit made from a blend of sustainable fibres and finished with a premium hand feel. This recycled cotton and recycled polyester boxy T has a dropped shoulder and features twin needle stitching at the sleeve and hem.