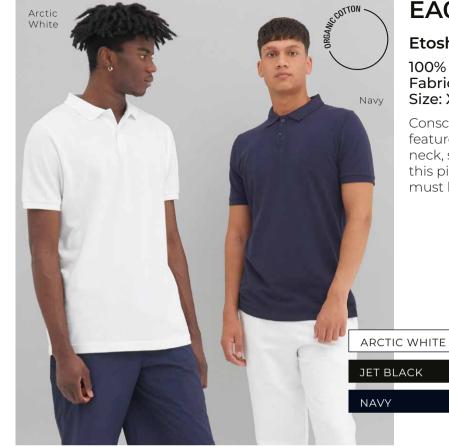

# EA011

#### Etosha Organic Polo Shirt

100% Organic Cotton Fabric Weight: 170gsm Size: XS-XXL

Conscious about the small details our polo features a knitted collar and cuffs, a taped neck, set in sleeves and a 2-button placket, this pique knit polo is 100% organic and a must have wardrobe staple.

Jet Black