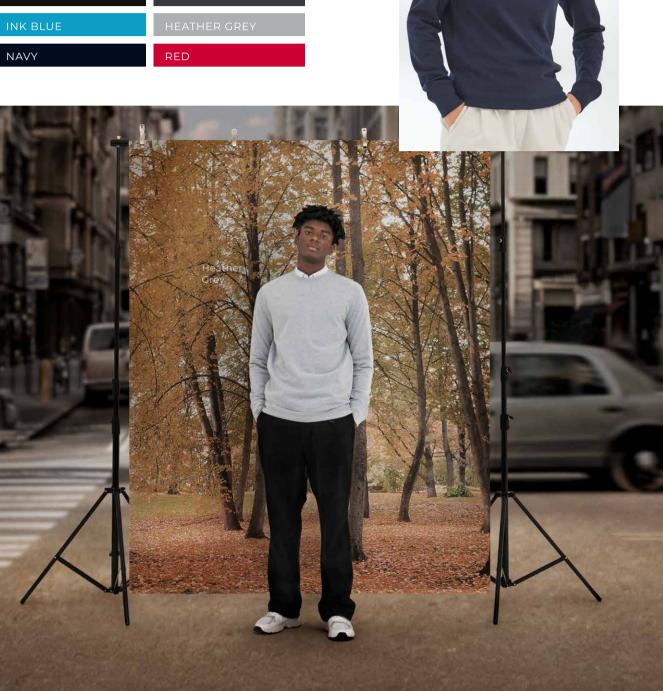

BLACK

NAVY

Banff Sustainable Sweatshirt 70% Recycled Cotton / 30% Recycled Polyester Fabric Weight: 260gsm Size: XS-XXL

This fashion fit sweatshirt is a crowd pleaser made in a brilliant French Terry fabric, with angled styling on the cuffs and all our recycled cotton is made from 100% pre-consumer waste.

| BLACK    | CHARCOAL     |
|----------|--------------|
| INK BLUE | HEATHER GREY |
| NAVY     | RED          |

Navy