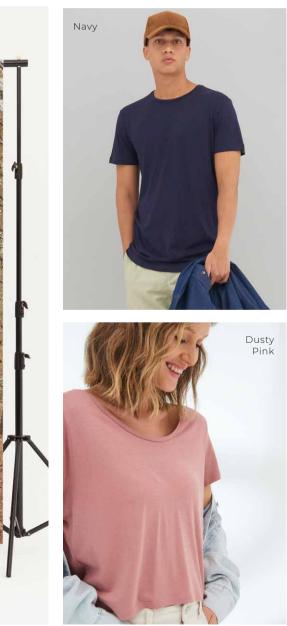

#### Daintree EcoViscose T

70% LENZING<sup>™</sup> ECOVERO<sup>™</sup> / 30% Organic Cotton Fabric Weight: 160gsm Size: S-XXL

This exceptionally soft T uses Eco Viscose technology in its fabrication and guarantees sustainable wood production through responsible management of forest resources. This T features a ribbed crew neck collar, side seams and a soft drape style.

#### Daintree EcoViscose Women's T

70% LENZING<sup>™</sup> ECOVERO<sup>™</sup> / 30% Organic Cotton Fabric Weight: 160gsm Size: XS-XL

Made from sustainable wood pulp, this super-soft and fashionable T is a cut above the rest. Designed with a wide neckline, a soft drape and a dropped hem for a flattering and comfortable finish.