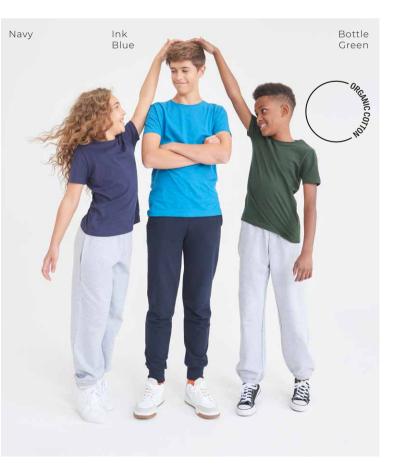

# **EA001J**

#### Cascades Organic Kids T

#### 100% Organic Cotton Fabric Weight: 150gsm Size: XXS-XL

Replicated from our EA001, we have created this classic T for the next generation who are vital in our journey to a more sustainable planet. Available in all the great colourways of our adult versions.

| ARCTIC WHITE | INK BLUE  |
|--------------|-----------|
| BOTTLE GREEN | JET BLACK |
| CHARCOAL     | NAVY      |