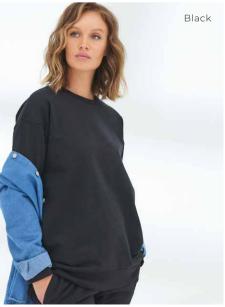

BLACK

NAVY

Banff Sustainable Sweatshirt 70% Recycled Cotton / 30% Recycled Polyester Fabric Weight: 260gsm Size: XS-XXL

This fashion fit sweatshirt is a crowd pleaser made in a brilliant French Terry fabric, with angled styling on the cuffs and all our recycled cotton is made from 100% pre-consumer waste.

| BLACK    | CHARCOAL     |
|----------|--------------|
| INK BLUE | HEATHER GREY |
| NAVY     | RED          |

Navy