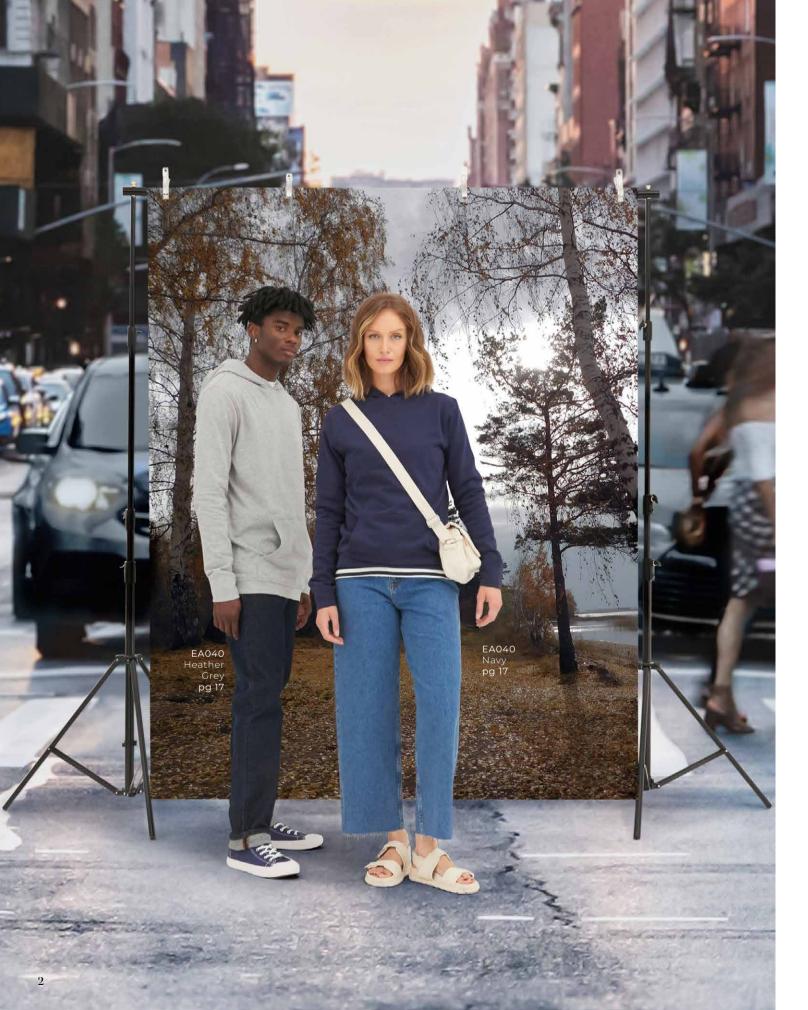

# EA040

#### Lusaka Sustainable Hoodie

70% Recycled Cotton / 30% Recycled Polyester Fabric Weight: 260gsm Size: XS-XXL

The Lusaka Hoodie has all the great attributes of a classic hoodie with a sustainable twist. Cleverly crafted in a French Terry fabrication, made from 70% recycled cotton and 30% recycled polyester, finished with no hood drawcords and angled cuff details.

Heather Grey

| B | LA | C | K |  |
|---|----|---|---|--|
|   |    |   |   |  |

CHARCOAL

NAVY