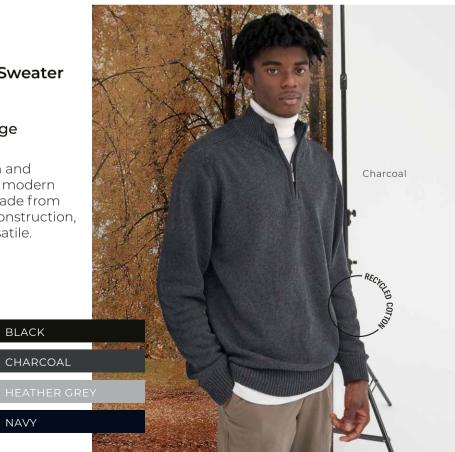

# EA062

#### Taroko Sustainable Sweater

70% Recycled Cotton / 30% Recycled Polyester Fabric Weight: 15.5lbs/doz, 7 gauge Size: XS-XXL

Made from 70% recycled cotton waste and 30% recycled polyester, this stylish sweater is designed in a waffle knit fabric and features a crew neck, ribbed cuffs and hem. A truly unique layer for any wardrobe.