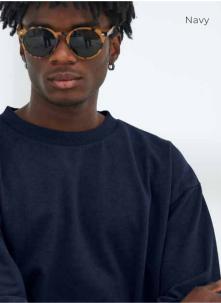

BLACK

NAVY

Banff Sustainable Sweatshirt 70% Recycled Cotton / 30% Recycled Polyester Fabric Weight: 260gsm Size: XS-XXL

This fashion fit sweatshirt is a crowd pleaser made in a brilliant French Terry fabric, with angled styling on the cuffs and all our recycled cotton is made from 100% pre-consumer waste.

| BLACK    | CHARCOAL     |
|----------|--------------|
| INK BLUE | HEATHER GREY |
| NAVY     | RED          |

Navy