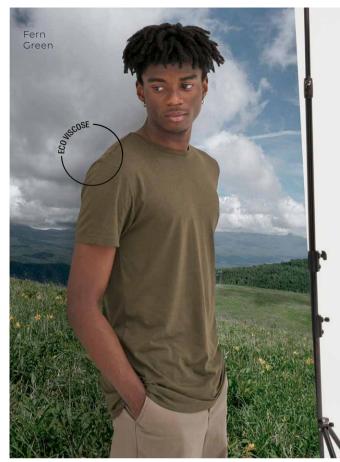

#### Daintree EcoViscose T

70% LENZING<sup>™</sup> ECOVERO<sup>™</sup> / 30% Organic Cotton Fabric Weight: 160gsm Size: S-XXL

This exceptionally soft T uses Eco Viscose technology in its fabrication and guarantees sustainable wood production through responsible management of forest resources. This T features a ribbed crew neck collar, side seams and a soft drape style.

# EcoVero

| .VY         |
|-------------|
| LD MULBERRY |
|             |

# **EcoVero**<sup>™</sup>

| ARCTIC WHITE | JET BLACK     |
|--------------|---------------|
| DUSTY PINK   | NAVY          |
| FERN GREEN   | WILD MULBERRY |