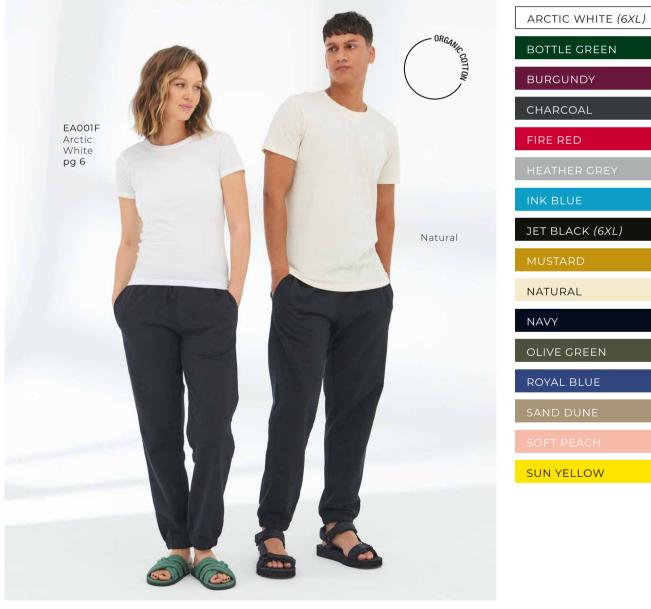

# EA001F

#### Cascades Organic Women's T

100% Organic Cotton Fabric Weight: 150gsm Size: XS-XL

Made with the same love and care as the iconic EA001, this non tubular T is finished with a slimmer fit and available in a great colour range.

| ARCTIC WHITE | HEATHER GREY |
|--------------|--------------|
| BOTTLE GREEN | INK BLUE     |
| BURGUNDY     | JET BLACK    |
| CHARCOAL     | NAVY         |
| FIRE RED     | SUN YELLOW   |