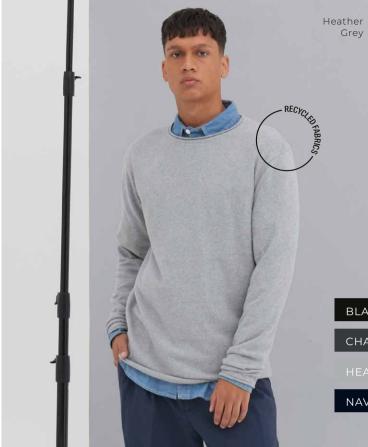

#### Arenal Sustainable Sweater

70% Recycled Cotton / 30% Recycled Polyester Fabric Weight: 8lbs/doz, 12 gauge Size: XS-XXL

This understated yet stylish recycled cotton jersey knit sweater is finished with modern features such as rolled detail at the collar, cuffs and hem and features set in sleeves

# EA061

#### Wakhan <sup>1</sup>/<sub>4</sub> Zip Sustainable Sweater

#### 70% Recycled Cotton / 30% Recycled Polyester Fabric Weight: 12lbs/doz, 7 gauge Size: XS-XXL

A ribbed collar stand, cuff and hem and contrast knit at the shoulder add a modern twist to this sustainable sweater. Made from recycled cotton with a jersey knit construction, this sweater is both stylish and versatile.