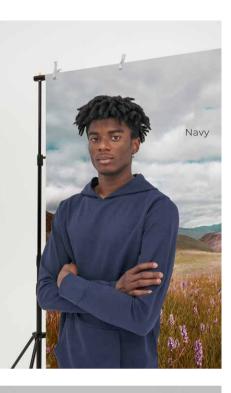

#### Lusaka Sustainable Hoodie

70% Recycled Cotton / 30% Recycled Polyester Fabric Weight: 260gsm Size: XS-XXL

The Lusaka Hoodie has all the great attributes of a classic hoodie with a sustainable twist. Cleverly crafted in a French Terry fabrication, made from 70% recycled cotton and 30% recycled polyester, finished with no hood drawcords and angled cuff details.

Heather Grey

| B | LA | C | K |  |
|---|----|---|---|--|
|   |    |   |   |  |

CHARCOAL

NAVY