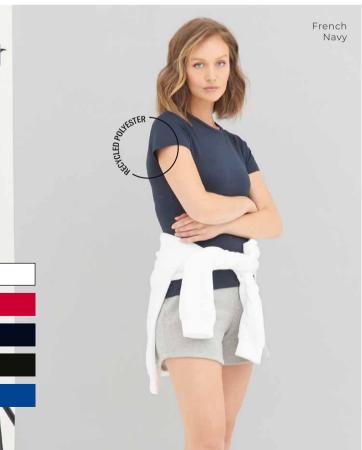

#### Ambaro Recycled Sports T

100% Recycled Polyester Fabric Weight: 140gsm Size: S-XXL

Keep fit and unlock your potential whilst doing your part for the environment in our textured birds eye knit sports T.

| ARCTIC WHITE |  |
|--------------|--|
|              |  |
| FIRE RED     |  |
|              |  |
| FRENCH NAVY  |  |
|              |  |
| JET BLACK    |  |
|              |  |
| ROYAL BLUE   |  |
|              |  |
|              |  |
|              |  |
|              |  |