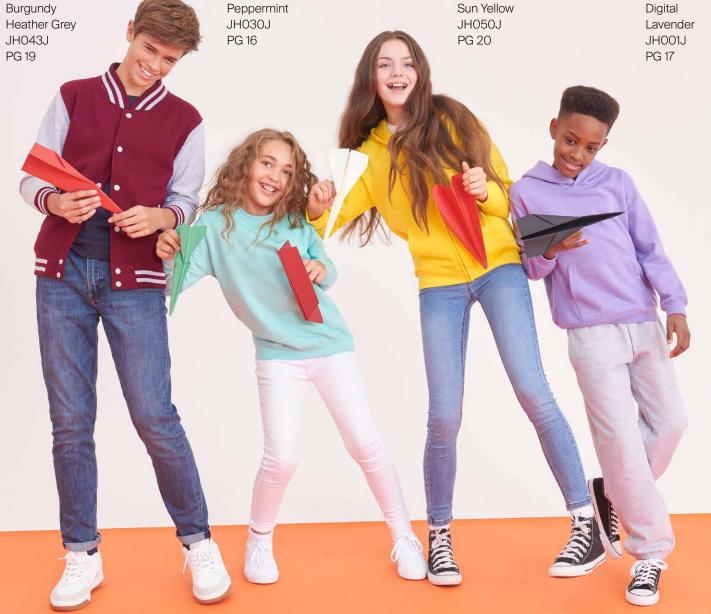

#### JHO3OJ KIDS AWDIS SWEAT

Mix up your leavers offering with our classic fit crew neck sweat. Available in 26 fantastic colours this versatile and comfortable sweat is a blank canvas for any decoration.

#### 1 H O 5 O I KIDS ZOODIE

Our bold staple Kids Zoodie is ideal for leavers, sports, and dance classes. Designed with comfort in mind, it features a full zip and is crafted with a soft cotton faced fabric - ideal for decoration purposes.

#### JH201J KIDS ORGANIC HOODIE

Small steps make a big difference and our sustainable kids hoodie features a beautifully soft brushed inner and a smooth 100% organic cotton face, whilst maintaining the same print-ability of the JH001J.