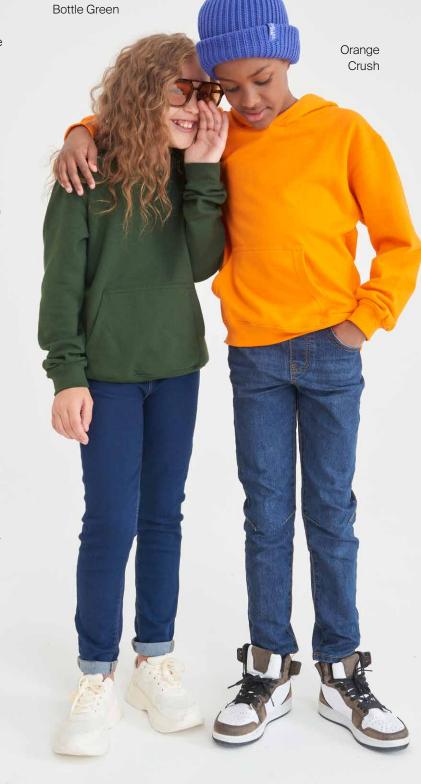

#### JHOO1J KIDS HOODIE

Available in a rainbow of colour, this classic hoodie is the 1st choice for school, leavers, trips, and clubs. Our ringspun 100% Cotton face is perfect for almost all embellishment, whilst offering super soft all-day comfort.

- Double fabric hood
- Twin needle stitching detail
- No drawcords to comply to EU regulation

**Fabric Content** 80% Ringspun Cotton / 20% Polyester

52% Ringspun Cotton / 48% Polyester (Charcoal) 75% Ringspun Cotton / 25% Polyester (Heather Grey)

Fabric Weight 280gsm

SIZE: XXS-XL

16 justhoodsbyawdis.com justhoodsbyawdis.com

18 justhoodsbyawdis.com justhoodsbyawdis.com