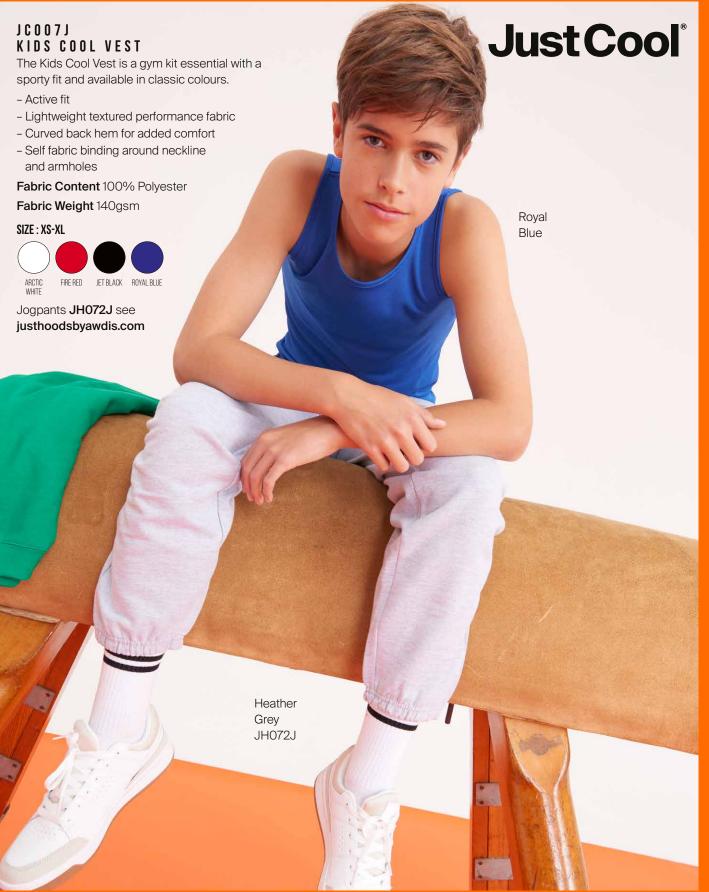

#### JHO3OJ KIDS AWDIS SWEAT

Mix up your leavers offering with our classic fit crew neck sweat. Available in 26 fantastic colours this versatile and comfortable sweat is a blank canvas for any decoration.

- Set in sleeves
- Stylish fit
- Brushed inner fleece

**Fabric Content** 80% Ringspun Cotton / 20% Polyester 52% Ringspun Cotton / 48% Polyester (Charcoal) 75% Ringspun Cotton / 25% Polyester (Heather Grey)

Fabric Weight 280gsm

SIZE: XS-XL