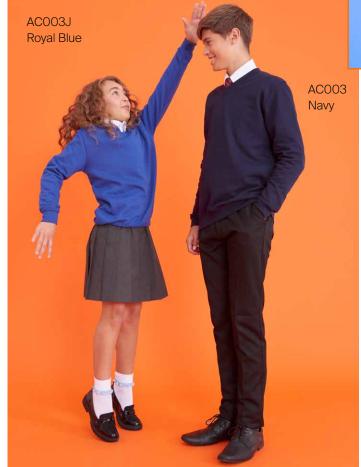

#### ACOO3J KIDS ACADEMY V-NECK SWEATSHIRT

Perfect for the playground and the classroom, this v-neck sweat has twin needle stitching for added durability and set in sleeves for comfort and ease of movement.

- Set in sleeves
- Soft 100% cotton faced fabric creates an ideal printing surface
- Name label at back neck
- Taped neck
- Twin needle stitching for durability
- Ribbed neckline, cuffs and hemline

**Fabric Content** 80% Ringspun Cotton/ 20% Polyester **Fabric Weight** 280gsm

#### ACOO3 SENIOR ACADEMY V-NECK SWEATSHIRT

Look smart and achieve great results in our v-neck sweatshirt, ideal for any school season and features twin needle stitching for added durability.

- Set in sleeves
- Soft 100% cotton faced fabric creates an ideal printing surface
- Name label at back neck
- Taped neck
- Twin needle stitching for durability
- Ribbed neckline, cuffs and hemline