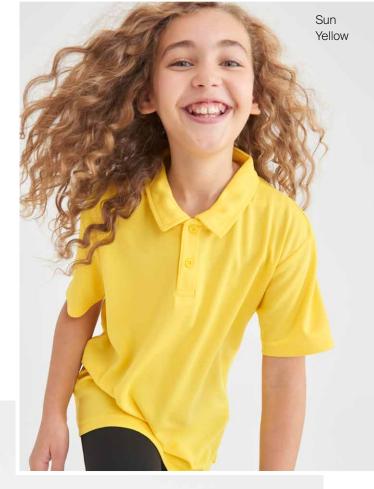

#### JCO40J KIDS COOL POLO

Get amongst the action with this performance polo. Great for the school gym kit, clubs, or teams.

- Relaxed fit
- Lightweight textured performance fabric
- Twin needle stitching detail
- Inherent wicking and stretch fabric properties

Fabric Content 100% Polyester

Fabric Weight 140gsm

SIZE: XS-XL

Leggings JC087J see justcoolbyawdis.com

14 justcoolbyawdis.com justcoolbyawdis.com