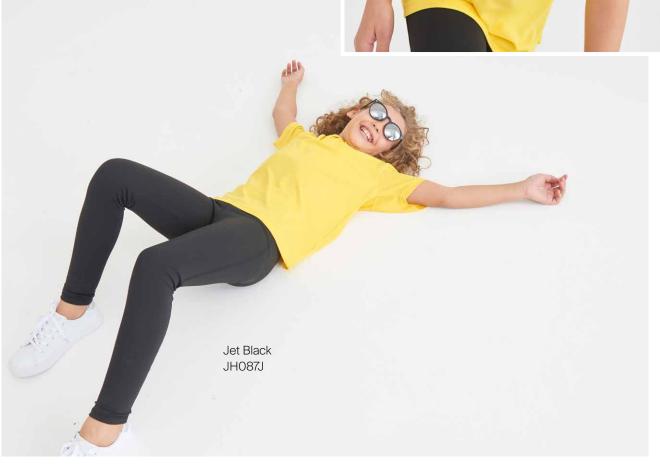

#### JCO40J KIDS COOL POLO

Get amongst the action with this performance polo. Great for the school gym kit, clubs, or teams.

- Relaxed fit
- Lightweight textured performance fabric
- Twin needle stitching detail
- Inherent wicking and stretch fabric properties

Fabric Content 100% Polyester

Fabric Weight 140gsm

SIZE: XS-XL

Leggings JC087J see justcoolbyawdis.com

14 justcoolbyawdis.com justcoolbyawdis.com