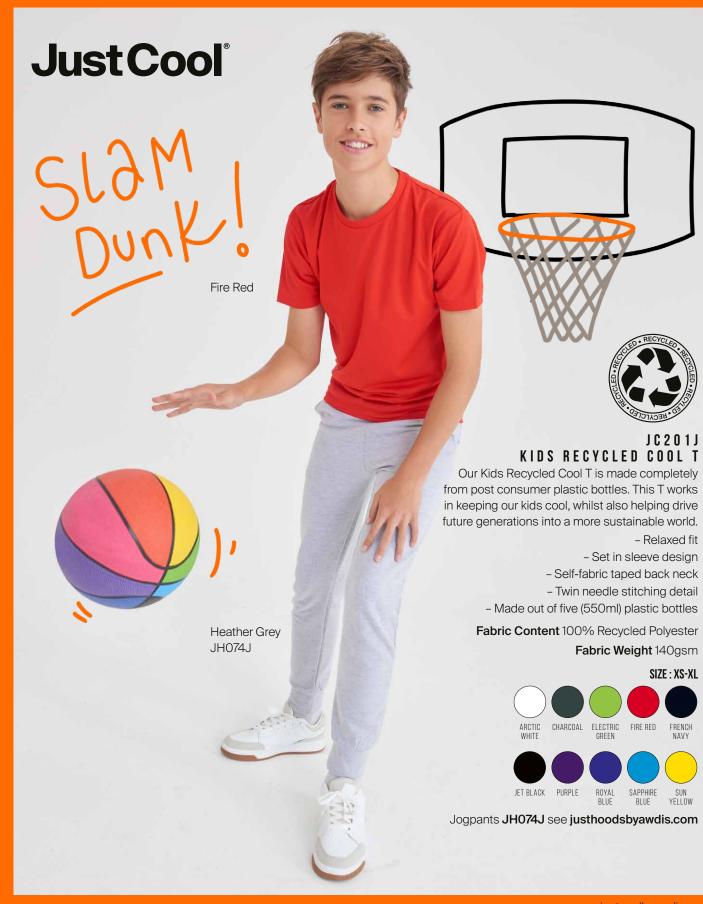

L















8 awdisacademy.com

#### JCOO1J KIDS COOL T

Made from our breathable and lightweight performance fabric and available in a rainbow of colours our kids Cool T perfect for PE, teams, and clubs.

- Relaxed fit
- Lightweight performance fabric
- Set in sleeves
- Inherent stretch fabric properties

Fabric Content 100% Polyester Fabric Weight 140gsm



Jogpants JH072J see justhoodsbyawdis.com Leggings JC087J see justcoolbyawdis.com





#### JCOO3J KIDS CONTRAST COOL T

Designed with a raglan sleeve and a relaxed fit allows for complete freedom of movement to maximise your game.

- Contrast colour inserts on sleeves
- Self-fabric crew neck
- Raglan sleeve
- Relaxed fit

Fabric Content 100% Polyester

Fabric Weight 140gsm

SIZE: XS-XL



Jogpants JH080J see justcoolbyawdis.com



10 justcoolbyawdis.com

## **Just Cool**

#### J C O 2 O J KIDS COOL SMOOTH T

Sports day has never looked so good with the Kids Cool Smooth T. Made from 100% smooth polyester for a soft and breathable finish. An essential T for any activity.

- Relaxed fit
- Lightweight smooth fabric
- Set in sleeves
- Inherent stretch fabric properties

Fabric Content 100% Polyester

Fabric Weight 135gsm

SIZE: XS-XL















# **Just Hoods**

#### JH006J KIDS SPORTS POLYESTER HOODIE

This 100% polyester hoodie with brushed inner brings superior comfort and function to any sports activity, while the smooth face makes an excellent screen or transfer base.

- Sporty fit
- Twin needle stitching
- Three panel double fabric hood
- Straight hem

Fabric Content 100% Polyester

Fabric Weight 200gsm

SIZE