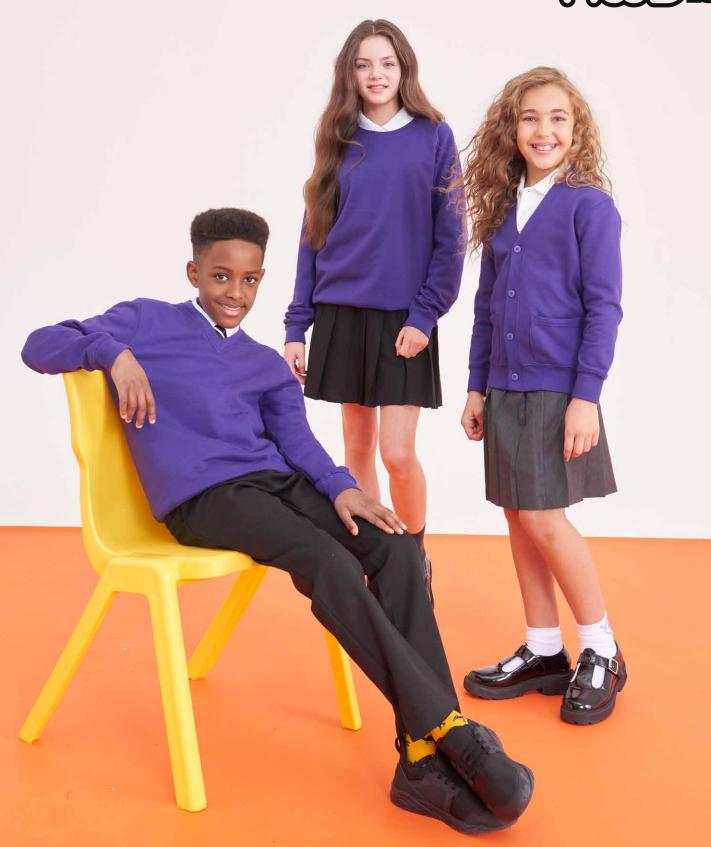

#### A C O O 1 SENIOR ACADEMY RAGLAN SWEATSHIRT

A uniform staple for any senior pupil, this brushed back fleece school sweatshirt is comfortable and stylish for any term.

- Crew neck sweat
- Raglan sleeves
- Soft 100% cotton faced fabric creates an ideal printing surface
- Name label at back neck
- Twin needle stitching for durability

Fabric Content 80% Ringspun Cotton/20% Polyester

Fabric Weight 280gsm

#### ACO01J KIDS ACADEMY RAGLAN SWEATSHIRT

A classic school sweatshirt made with a brushed back, for comfort all day long.

- Crew neck sweat.
- Raglan sleeves
- Soft 100% cotton faced fabric creates an ideal printing surface
- Name label at back neck
- Taped neck
- Twin needle stitching for durability

Fabric Content 80% Ringspun Cotton/20% Polyester Fabric Weight 280gsm

SIZE: XS-XXL

Navy

4 awdisacademy.com awdisacademy.com 5

#### ACOO3J KIDS ACADEMY V-NECK SWEATSHIRT

Perfect for the playground and the classroom, this v-neck sweat has twin needle stitching for added durability and set in sleeves for comfort and ease of movement.

- Set in sleeves
- Soft 100% cotton faced fabric creates an ideal printing surface
- Name label at back neck
- Taped neck
- Twin needle stitching for durability
- Ribbed neckline, cuffs and hemline

**Fabric Content** 80% Ringspun Cotton/ 20% Polyester **Fabric Weight** 280gsm

SIZE: XS-XXL