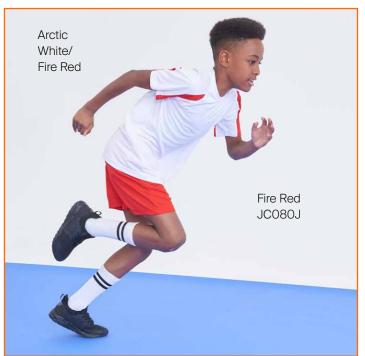

#### JCOO1J KIDS COOL T

Made from our breathable and lightweight performance fabric and available in a rainbow of colours our kids Cool T perfect for PE, teams, and clubs.

- Relaxed fit
- Lightweight performance fabric
- Set in sleeves
- Inherent stretch fabric properties

Fabric Content 100% Polyester Fabric Weight 140gsm

Jogpants JH072J see justhoodsbyawdis.com Leggings JC087J see justcoolbyawdis.com