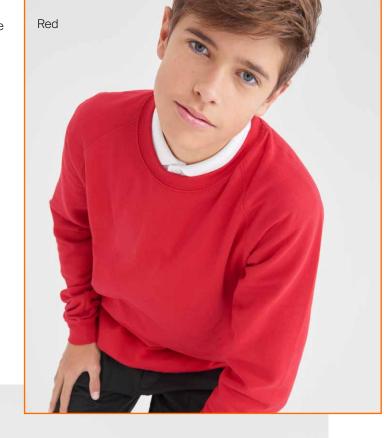

#### A C O O 1 SENIOR ACADEMY RAGLAN SWEATSHIRT

A uniform staple for any senior pupil, this brushed back fleece school sweatshirt is comfortable and stylish for any term.

- Crew neck sweat
- Raglan sleeves
- Soft 100% cotton faced fabric creates an ideal printing surface
- Name label at back neck
- Twin needle stitching for durability

Fabric Content 80% Ringspun Cotton/20% Polyester

Fabric Weight 280gsm