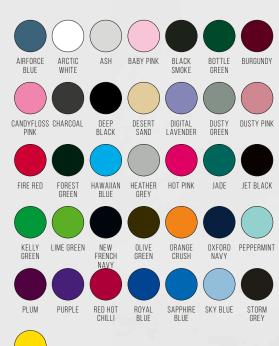

#### JHOO1J KIDS HOODIE

Available in a rainbow of colour, this classic hoodie is the 1st choice for school, leavers, trips, and clubs. Our ringspun 100% Cotton face is perfect for almost all embellishment, whilst offering super soft all-day comfort.

- Double fabric hood
- Twin needle stitching detail
- No drawcords to comply to EU regulation

**Fabric Content** 80% Ringspun Cotton / 20% Polyester

52% Ringspun Cotton / 48% Polyester (Charcoal) 75% Ringspun Cotton / 25% Polyester (Heather Grey)

Fabric Weight 280gsm

SIZE: XXS-XL

16 justhoodsbyawdis.com justhoodsbyawdis.com

18 justhoodsbyawdis.com justhoodsbyawdis.com

#### JH201J KIDS ORGANIC HOODIE

Small steps make a big difference and our sustainable kids hoodie features a beautifully soft brushed inner and a smooth 100% organic cotton face, whilst maintaining the same print-ability of the JH001J.

- Twin needle stitching detail

- Double fabric hood
- No drawcords to comply with EU regulation
- Kangaroo pouch pocket

#### **Fabric Content**

80% Ringspun Cotton / 20% Polyester 75% Ringspun Cotton / 25% Polyester (Heather Grey)

Fabric Weight 280gsm

SIZE: XXS-XL

FIRE RED HEATHER GREY

Jogpants JH072J see justhoodsbyawdis.com