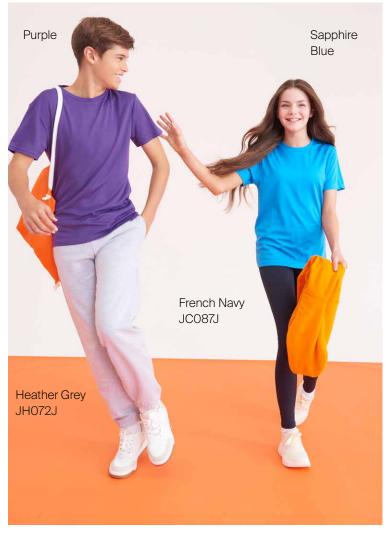

#### JCOO1J KIDS COOL T

Made from our breathable and lightweight performance fabric and available in a rainbow of colours our kids Cool T perfect for PE, teams, and clubs.

- Relaxed fit
- Lightweight performance fabric
- Set in sleeves
- Inherent stretch fabric properties

Fabric Content 100% Polyester Fabric Weight 140gsm

Jogpants JH072J see justhoodsbyawdis.com Leggings JC087J see justcoolbyawdis.com