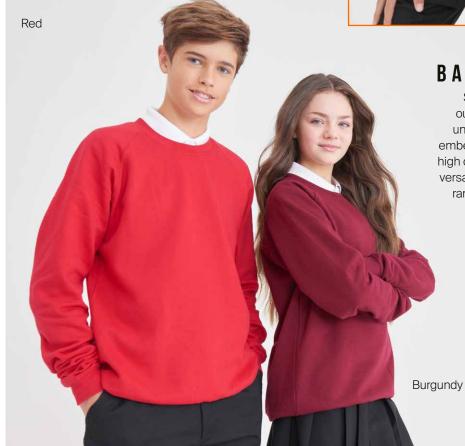

#### A C O O 1 SENIOR ACADEMY RAGLAN SWEATSHIRT

A uniform staple for any senior pupil, this brushed back fleece school sweatshirt is comfortable and stylish for any term.

- Crew neck sweat
- Raglan sleeves
- Soft 100% cotton faced fabric creates an ideal printing surface
- Name label at back neck
- Twin needle stitching for durability

Fabric Content 80% Ringspun Cotton/20% Polyester

Fabric Weight 280gsm

#### ACO01J KIDS ACADEMY RAGLAN SWEATSHIRT

A classic school sweatshirt made with a brushed back, for comfort all day long.

- Crew neck sweat.
- Raglan sleeves
- Soft 100% cotton faced fabric creates an ideal printing surface
- Name label at back neck
- Taped neck
- Twin needle stitching for durability

Fabric Content 80% Ringspun Cotton/20% Polyester Fabric Weight 280gsm

SIZE: XS-XXL

Navy

4 awdisacademy.com awdisacademy.com 5