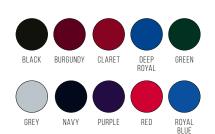

Fabric Content 80% Ringspun Cotton/20% Polyester Fabric Weight 280gsm

SIZE: XS-XXL

Navy

4 awdisacademy.com awdisacademy.com 5