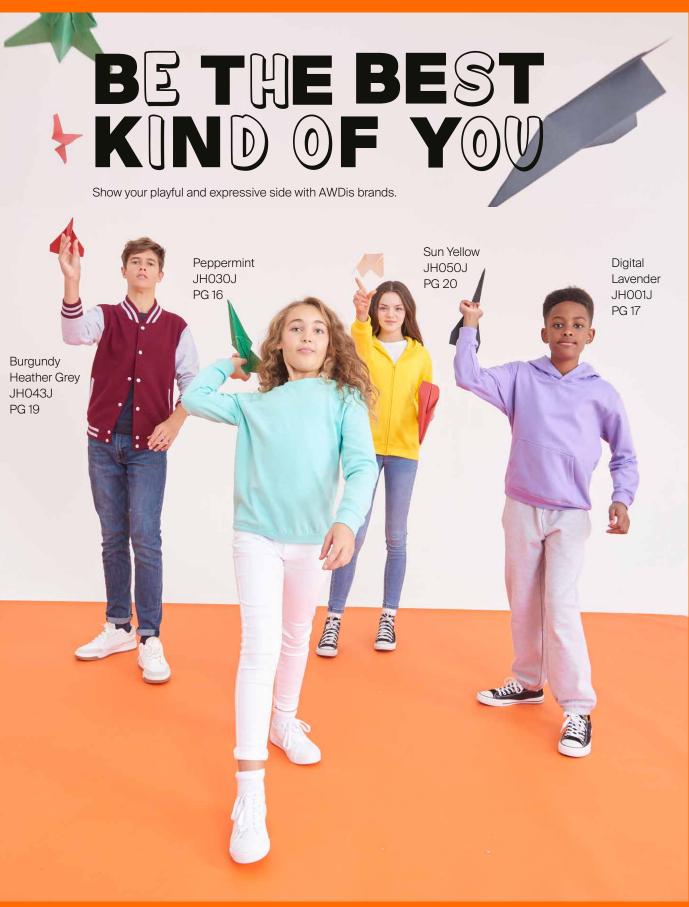

#### JHO3OJ KIDS AWDIS SWEAT

Mix up your leavers offering with our classic fit crew neck sweat. Available in 26 fantastic colours this versatile and comfortable sweat is a blank canvas for any decoration.

- Set in sleeves
- Stylish fit
- Brushed inner fleece

**Fabric Content** 80% Ringspun Cotton / 20% Polyester 52% Ringspun Cotton / 48% Polyester (Charcoal) 75% Ringspun Cotton / 25% Polyester (Heather Grey)

Fabric Weight 280gsm

SIZE: XS-XL

#### 1 H O 5 O I KIDS ZOODIE

Our bold staple Kids Zoodie is ideal for leavers, sports, and dance classes. Designed with comfort in mind, it features a full zip and is crafted with a soft cotton faced fabric - ideal for decoration purposes.

- Double fabric hood
- Twin needle stitching detail
- No drawcords to comply to EU regulation

#### **Fabric Content**

80% Ringspun Cotton / 20% Polyester 75% Ringspun Cotton / 25% Polyester (Heather Grey)

Fabric Weight 280gsm

SIZE: XS-XXL

#### JT100J THE 100 KIDS T

Staple basics are perfect for every school day or change up your leaver's offering for the summer months.

- Modern fit with side seams
- Short sleeves
- Unisex
- Combed ringspun cotton for ultra comfort
- Surface excellent for print or embroidery

Fabric Content 100% Combed Ringspun Cotton 90% Cotton / 10% Viscose (Heather Grey)

Fabric Weight 140gsm

SIZE: XS-XL

20 justhoodsbyawdis.com justhoodsbyawdis.com 21

#### JH201J KIDS ORGANIC HOODIE

Small steps make a big difference and our sustainable kids hoodie features a beautifully soft brushed inner and a smooth 100% organic cotton face, whilst maintaining the same print-ability of the JH001J.

- Twin needle stitching detail

- Double fabric hood
- No drawcords to comply with EU regulation
- Kangaroo pouch pocket

#### **Fabric Content**

80% Ringspun Cotton / 20% Polyester 75% Ringspun Cotton / 25% Polyester (Heather Grey)

Fabric Weight 280gsm

SIZE: XXS-XL

FIRE RED HEATHER GREY

Jogpants JH072J see justhoodsbyawdis.com