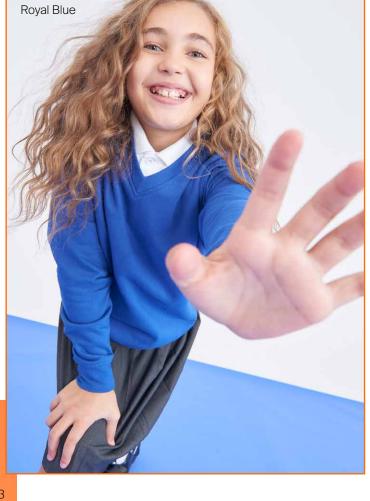

#### ACOO3J KIDS ACADEMY V-NECK SWEATSHIRT

Perfect for the playground and the classroom, this v-neck sweat has twin needle stitching for added durability and set in sleeves for comfort and ease of movement.

- Set in sleeves
- Soft 100% cotton faced fabric creates an ideal printing surface
- Name label at back neck
- Taped neck
- Twin needle stitching for durability
- Ribbed neckline, cuffs and hemline

**Fabric Content** 80% Ringspun Cotton/ 20% Polyester **Fabric Weight** 280gsm