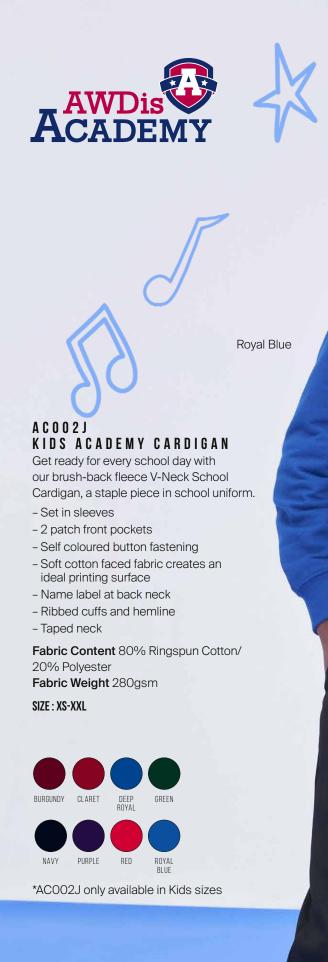

#### ACOO3J KIDS ACADEMY V-NECK SWEATSHIRT

Perfect for the playground and the classroom, this v-neck sweat has twin needle stitching for added durability and set in sleeves for comfort and ease of movement.

- Set in sleeves
- Soft 100% cotton faced fabric creates an ideal printing surface
- Name label at back neck
- Taped neck
- Twin needle stitching for durability
- Ribbed neckline, cuffs and hemline

**Fabric Content** 80% Ringspun Cotton/ 20% Polyester **Fabric Weight** 280gsm

SIZE: XS-XXL