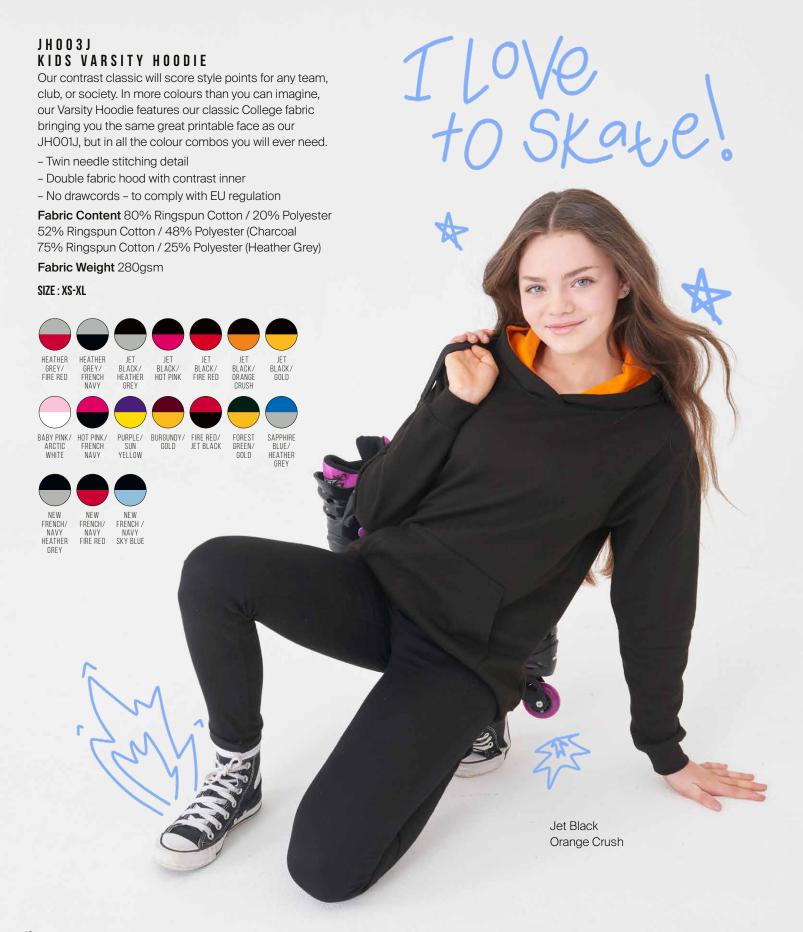

#### JHO3OJ KIDS AWDIS SWEAT

Mix up your leavers offering with our classic fit crew neck sweat. Available in 26 fantastic colours this versatile and comfortable sweat is a blank canvas for any decoration.

- Set in sleeves
- Stylish fit
- Brushed inner fleece

**Fabric Content** 80% Ringspun Cotton / 20% Polyester 52% Ringspun Cotton / 48% Polyester (Charcoal) 75% Ringspun Cotton / 25% Polyester (Heather Grey)

Fabric Weight 280gsm

SIZE: XS-XL