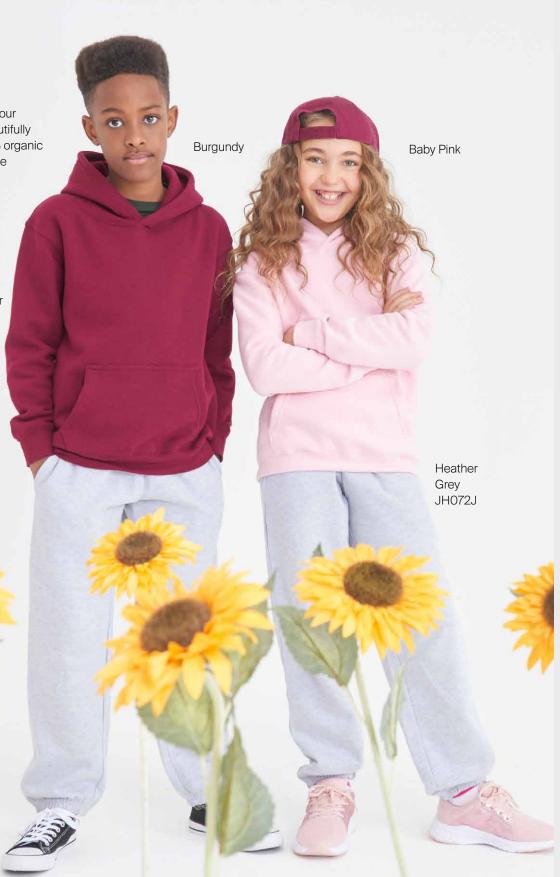

#### JH201J KIDS ORGANIC HOODIE

Small steps make a big difference and our sustainable kids hoodie features a beautifully soft brushed inner and a smooth 100% organic cotton face, whilst maintaining the same print-ability of the JH001J.

- Twin needle stitching detail

- Double fabric hood
- No drawcords to comply with EU regulation
- Kangaroo pouch pocket

#### **Fabric Content**

80% Ringspun Cotton / 20% Polyester 75% Ringspun Cotton / 25% Polyester (Heather Grey)

Fabric Weight 280gsm

SIZE: XXS-XL

FIRE RED HEATHER GREY

Jogpants JH072J see justhoodsbyawdis.com