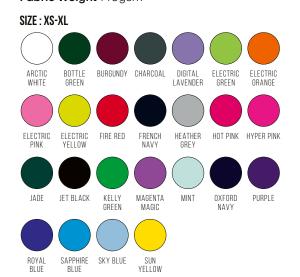

#### JHO3OJ KIDS AWDIS SWEAT

Mix up your leavers offering with our classic fit crew neck sweat. Available in 26 fantastic colours this versatile and comfortable sweat is a blank canvas for any decoration.

- Set in sleeves
- Stylish fit
- Brushed inner fleece

**Fabric Content** 80% Ringspun Cotton / 20% Polyester 52% Ringspun Cotton / 48% Polyester (Charcoal) 75% Ringspun Cotton / 25% Polyester (Heather Grey)

Fabric Weight 280gsm

SIZE: XS-XL

#### JHOO1J KIDS HOODIE

Available in a rainbow of colour, this classic hoodie is the 1st choice for school, leavers, trips, and clubs. Our ringspun 100% Cotton face is perfect for almost all embellishment, whilst offering super soft all-day comfort.

- Double fabric hood
- Twin needle stitching detail
- No drawcords to comply to EU regulation

**Fabric Content** 80% Ringspun Cotton / 20% Polyester

52% Ringspun Cotton / 48% Polyester (Charcoal) 75% Ringspun Cotton / 25% Polyester (Heather Grey)

Fabric Weight 280gsm

SIZE: XXS-XL

16 justhoodsbyawdis.com justhoodsbyawdis.com

18 justhoodsbyawdis.com justhoodsbyawdis.com