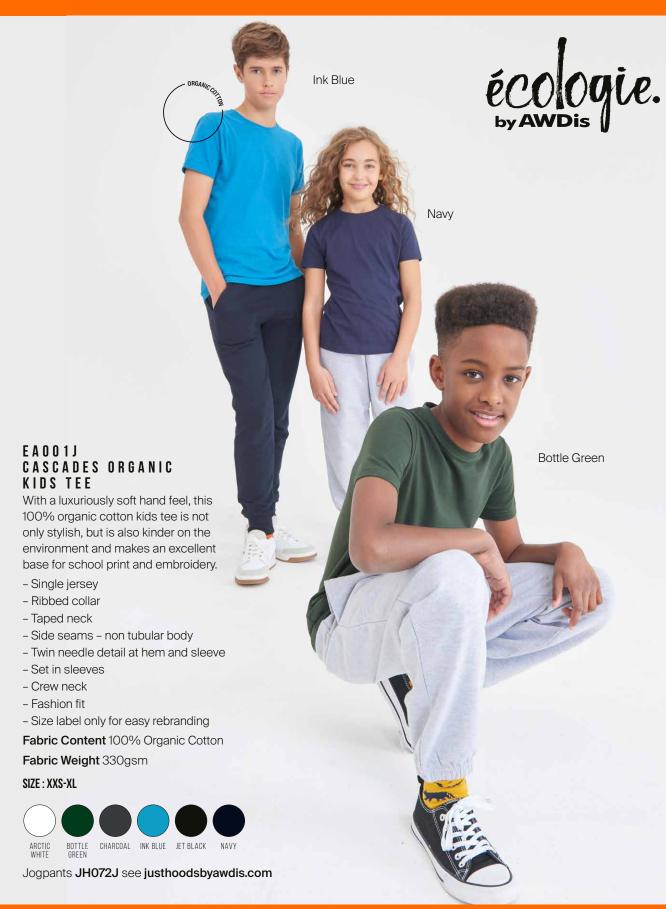

#### JCOO1J KIDS COOL T

Made from our breathable and lightweight performance fabric and available in a rainbow of colours our kids Cool T perfect for PE, teams, and clubs.

- Relaxed fit
- Lightweight performance fabric
- Set in sleeves
- Inherent stretch fabric properties

Fabric Content 100% Polyester Fabric Weight 140gsm

Jogpants JH072J see justhoodsbyawdis.com Leggings JC087J see justcoolbyawdis.com

#### JT100J THE 100 KIDS T

Staple basics are perfect for every school day or change up your leaver's offering for the summer months.

- Modern fit with side seams
- Short sleeves
- Unisex
- Combed ringspun cotton for ultra comfort
- Surface excellent for print or embroidery

Fabric Content 100% Combed Ringspun Cotton 90% Cotton / 10% Viscose (Heather Grey)

Fabric Weight 140gsm

SIZE: XS-XL

20 justhoodsbyawdis.com justhoodsbyawdis.com 21

#### JH201J KIDS ORGANIC HOODIE

Small steps make a big difference and our sustainable kids hoodie features a beautifully soft brushed inner and a smooth 100% organic cotton face, whilst maintaining the same print-ability of the JH001J.

- Twin needle stitching detail

- Double fabric hood
- No drawcords to comply with EU regulation
- Kangaroo pouch pocket

#### **Fabric Content**

80% Ringspun Cotton / 20% Polyester 75% Ringspun Cotton / 25% Polyester (Heather Grey)

Fabric Weight 280gsm

SIZE: XXS-XL

FIRE RED HEATHER GREY

Jogpants JH072J see justhoodsbyawdis.com