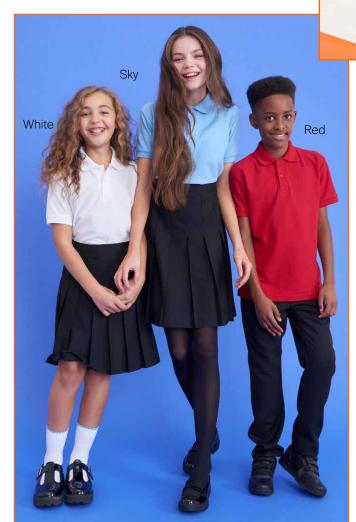

#### A C O O 4 J KIDS ACADEMY POLO

Start every school day with a smart, fresh look in the Kids Academy Polo. Kids stay comfortable and cool in this durable basic.

- Relaxed fit

Sky

- Reinforced shoulder seams
- 1x1 flat knitted collar and cuffs
- Two button placket
- Name label at back neck
- Taped neck
- Spare button

Fabric Content 50% Cotton/ 50% Polyester Fabric Weight 220gsm

SIZE: XS-XXL

8 awdisacademy.com