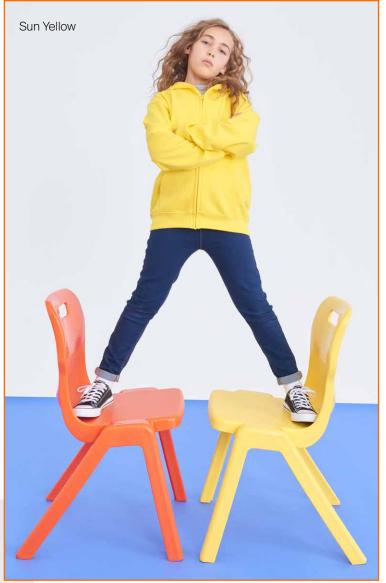

#### JHO3OJ KIDS AWDIS SWEAT

Mix up your leavers offering with our classic fit crew neck sweat. Available in 26 fantastic colours this versatile and comfortable sweat is a blank canvas for any decoration.

- Set in sleeves
- Stylish fit
- Brushed inner fleece

**Fabric Content** 80% Ringspun Cotton / 20% Polyester 52% Ringspun Cotton / 48% Polyester (Charcoal) 75% Ringspun Cotton / 25% Polyester (Heather Grey)

Fabric Weight 280gsm

SIZE: XS-XL