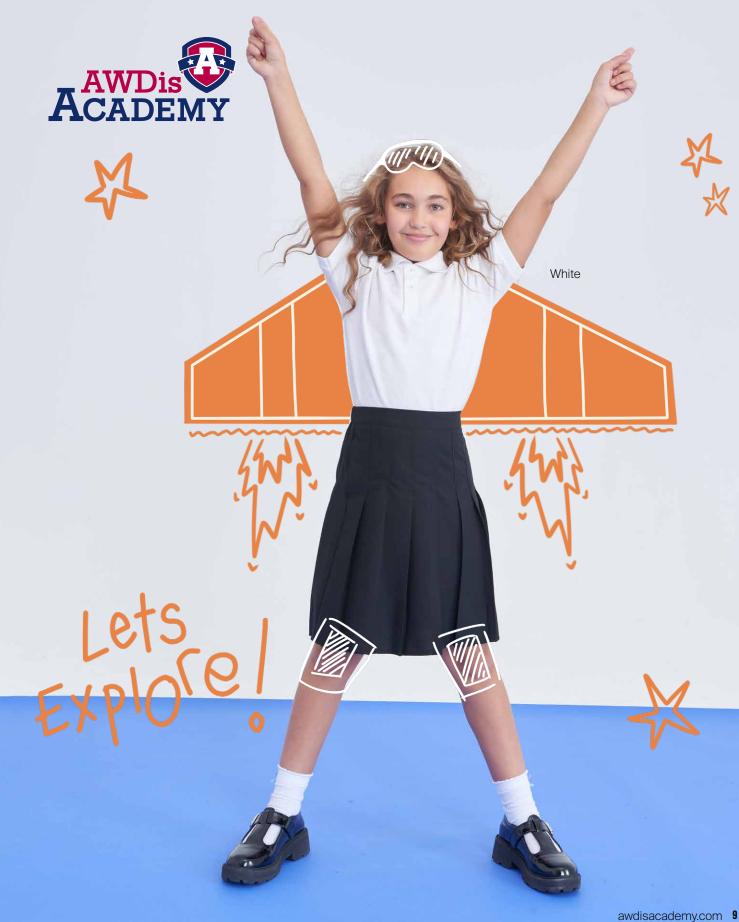

## BACK TO SCHOOL

Stand out in the classroom with our colourful and comprehensive uniform range. Our school wear is embellishment ready and made to a high quality for lasting durability. This versatile and affordable school wear range is also available in Kids and Senior sizes.

#### A C O O 4 J KIDS ACADEMY POLO

Start every school day with a smart, fresh look in the Kids Academy Polo. Kids stay comfortable and cool in this durable basic.

- Relaxed fit

Sky

- Reinforced shoulder seams
- 1x1 flat knitted collar and cuffs
- Two button placket
- Name label at back neck
- Taped neck
- Spare button

Fabric Content 50% Cotton/ 50% Polyester Fabric Weight 220gsm

SIZE: XS-XXL

8 awdisacademy.com