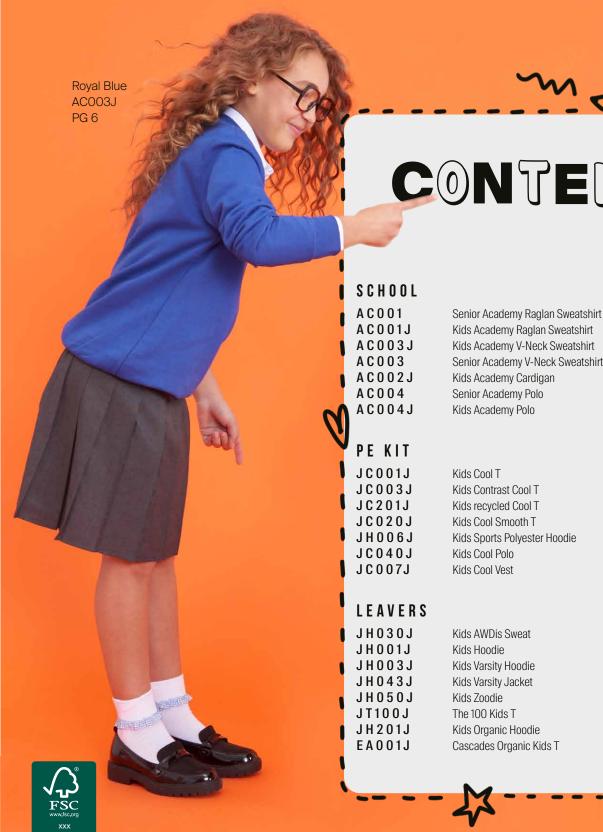

# CONTENTS

PG 5 Kids Academy V-Neck Sweatshirt PG 6 PG 6 Senior Academy V-Neck Sweatshirt Kids Academy Cardigan PG 7 Senior Academy Polo PG 8 Kids Academy Polo PG 8 PG 10 PG 10 Kids Contrast Cool T Kids recycled Cool T PG 11 PG 12 Kids Cool Smooth T PG 12 Kids Sports Polyester Hoodie PG 14 Kids Cool Polo PG 15 Kids Cool Vest PG 16 Kids AWDis Sweat PG 17 PG 18 Kids Varsity Hoodie PG 19 Kids Varsity Jacket PG 20 PG 20 The 100 Kids T PG 22 Kids Organic Hoodie Cascades Organic Kids T PG 23