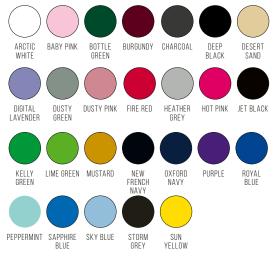

#### JHO3OJ KIDS AWDIS SWEAT

Mix up your leavers offering with our classic fit crew neck sweat. Available in 26 fantastic colours this versatile and comfortable sweat is a blank canvas for any decoration.

- Set in sleeves
- Stylish fit
- Brushed inner fleece

**Fabric Content** 80% Ringspun Cotton / 20% Polyester 52% Ringspun Cotton / 48% Polyester (Charcoal) 75% Ringspun Cotton / 25% Polyester (Heather Grey)

Fabric Weight 280gsm

SIZE: XS-XL

#### JHOO1J KIDS HOODIE

Available in a rainbow of colour, this classic hoodie is the 1st choice for school, leavers, trips, and clubs. Our ringspun 100% Cotton face is perfect for almost all embellishment, whilst offering super soft all-day comfort.

- Double fabric hood
- Twin needle stitching detail
- No drawcords to comply to EU regulation

**Fabric Content** 80% Ringspun Cotton / 20% Polyester

52% Ringspun Cotton / 48% Polyester (Charcoal) 75% Ringspun Cotton / 25% Polyester (Heather Grey)

Fabric Weight 280gsm

SIZE: XXS-XL

16 justhoodsbyawdis.com justhoodsbyawdis.com

18 justhoodsbyawdis.com justhoodsbyawdis.com