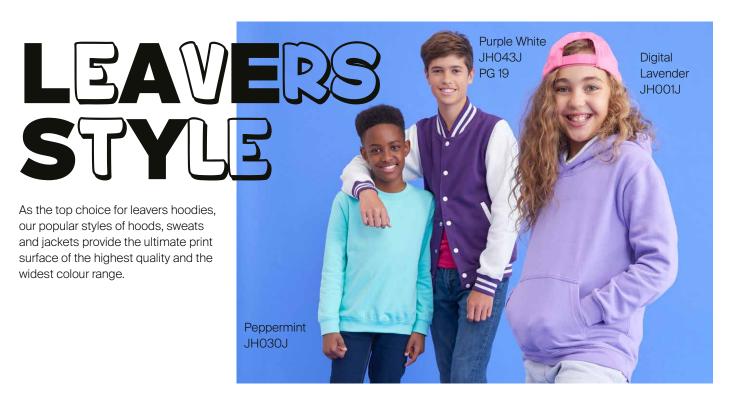

#### JHOO1J KIDS HOODIE

Available in a rainbow of colour, this classic hoodie is the 1st choice for school, leavers, trips, and clubs. Our ringspun 100% Cotton face is perfect for almost all embellishment, whilst offering super soft all-day comfort.

- Double fabric hood
- Twin needle stitching detail
- No drawcords to comply to EU regulation

**Fabric Content** 80% Ringspun Cotton / 20% Polyester

52% Ringspun Cotton / 48% Polyester (Charcoal) 75% Ringspun Cotton / 25% Polyester (Heather Grey)

Fabric Weight 280gsm

SIZE: XXS-XL

16 justhoodsbyawdis.com justhoodsbyawdis.com

18 justhoodsbyawdis.com justhoodsbyawdis.com