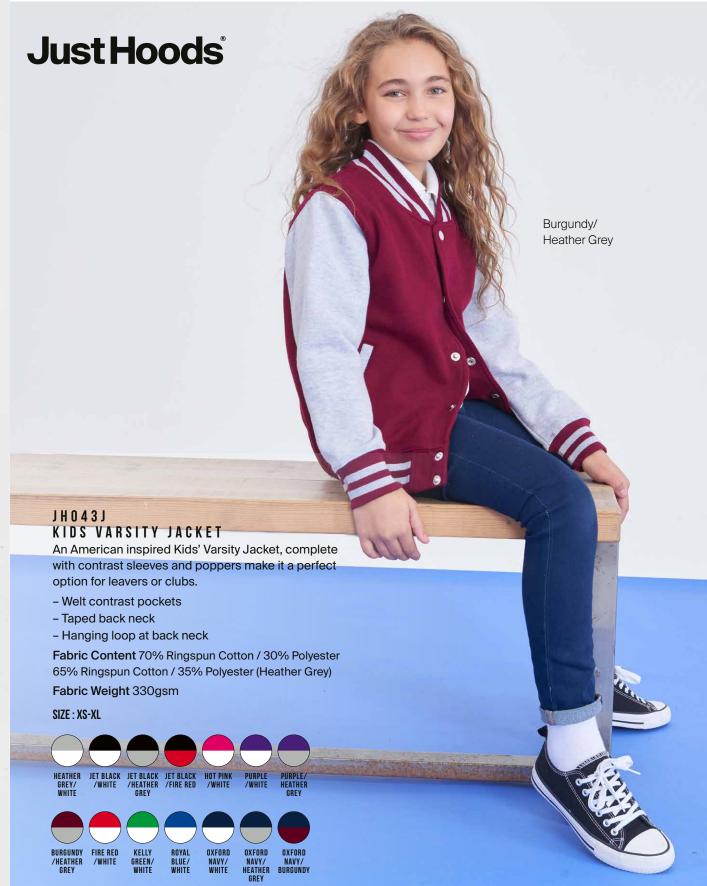

#### JH201J KIDS ORGANIC HOODIE

Small steps make a big difference and our sustainable kids hoodie features a beautifully soft brushed inner and a smooth 100% organic cotton face, whilst maintaining the same print-ability of the JH001J.

- Twin needle stitching detail

- Double fabric hood
- No drawcords to comply with EU regulation
- Kangaroo pouch pocket

#### **Fabric Content**

80% Ringspun Cotton / 20% Polyester 75% Ringspun Cotton / 25% Polyester (Heather Grey)

Fabric Weight 280gsm

SIZE: XXS-XL

FIRE RED HEATHER GREY

Jogpants JH072J see justhoodsbyawdis.com