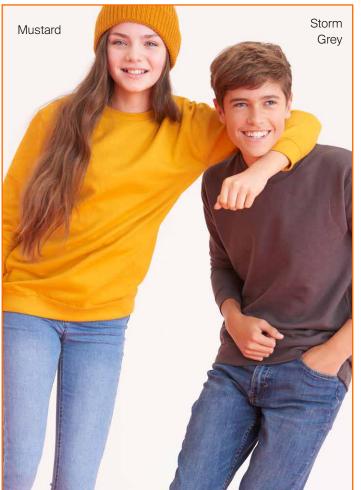

#### JHO3OJ KIDS AWDIS SWEAT

Mix up your leavers offering with our classic fit crew neck sweat. Available in 26 fantastic colours this versatile and comfortable sweat is a blank canvas for any decoration.

- Set in sleeves
- Stylish fit
- Brushed inner fleece

**Fabric Content** 80% Ringspun Cotton / 20% Polyester 52% Ringspun Cotton / 48% Polyester (Charcoal) 75% Ringspun Cotton / 25% Polyester (Heather Grey)

Fabric Weight 280gsm

SIZE: XS-XL