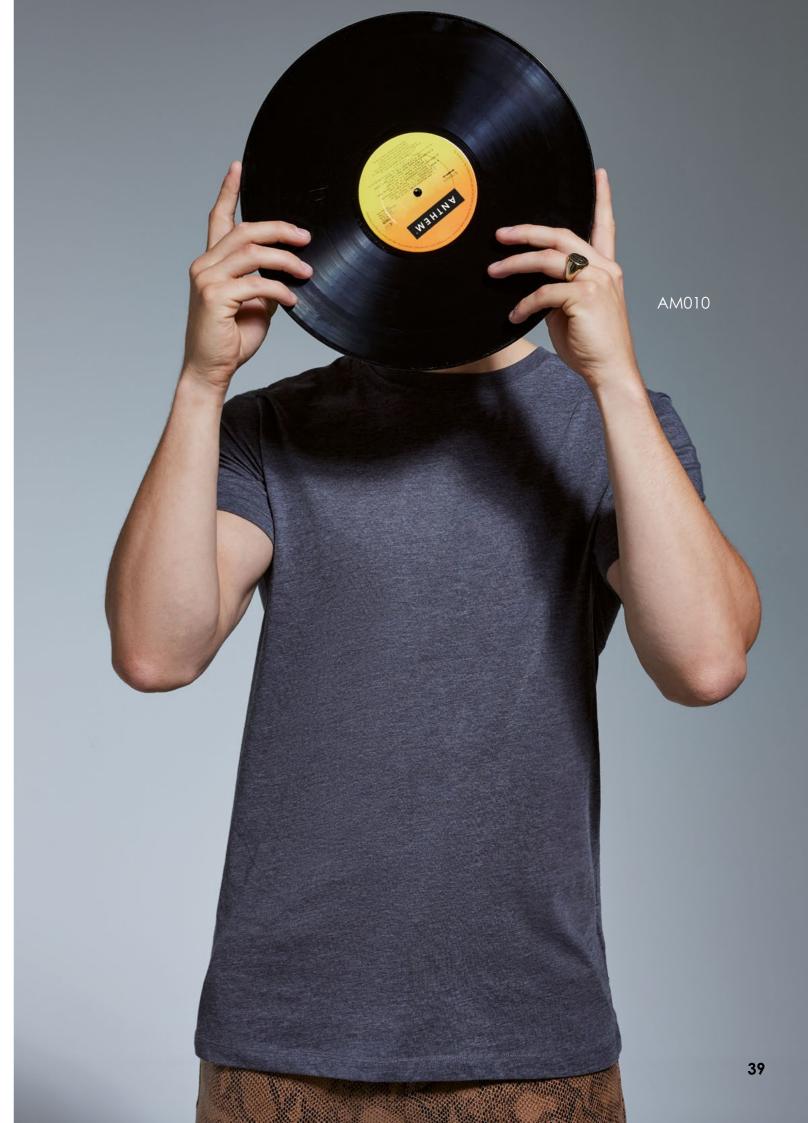

#### WHEN EVERYDAY LUXURY IS AN ESSENTIAL

An iconic t-shirt with a ribbed crew neck, retail fashion fit and a soft-feel finish. Choose from a cast of incredible colours in 100% organic cotton. All with chain stitch detailing on the shoulder and nape, twin-needling stitching on hems and cuffs, and a self-coloured size pip. Essential wearing.

AM010 Anthem T-shirt

100% Organic Cotton. Weight: 145gsm

SIZE XS - 6XL

37