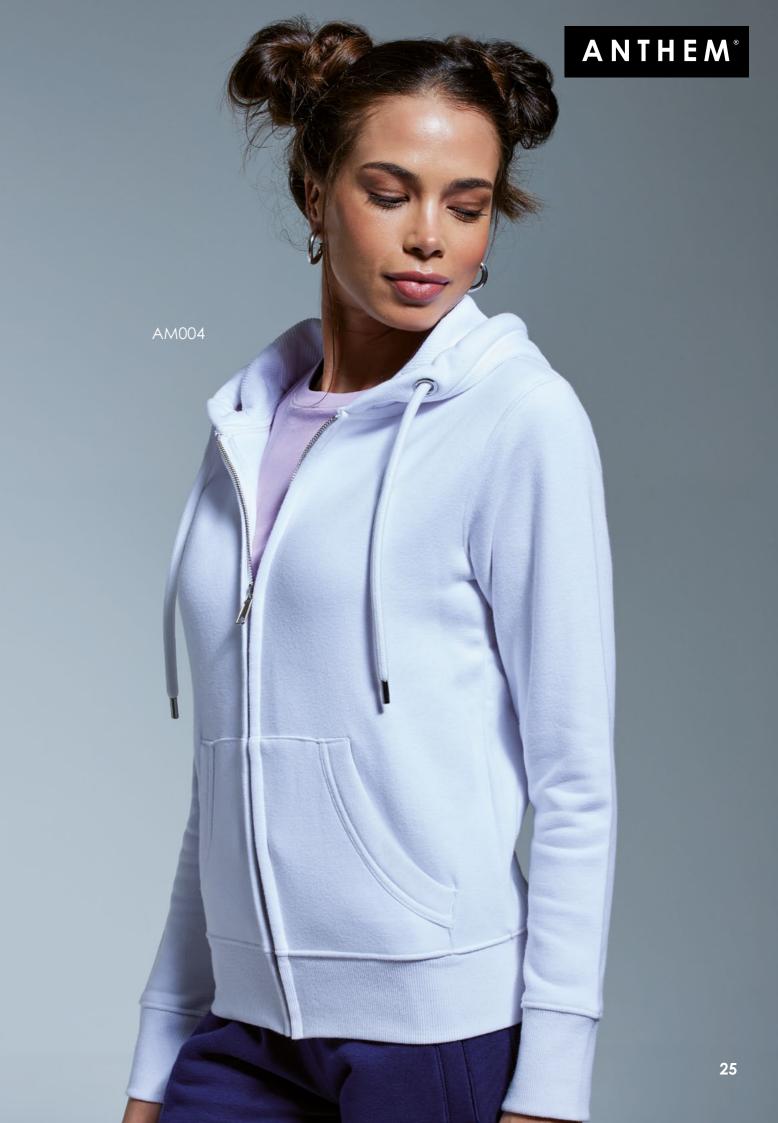

# HARDWEARING HEROES

What's on your wish list? Eco fashion? Luxurious fabrics? Perfect for print? The Women's Anthem Full Zip Hoodie ticks all the right boxes in soft-feel organic cotton with recycled polyester.

A masterpiece in muted pastels or strong neutrals with high-quality finishes and superb detailing.

AM004 Women's Anthem Full Zip Hoodie

80% Organic Cotton, 20% Recycled Polyester. Grey Marl: 73% Organic Cotton, 21% Recycled Polyester, 6% Viscose. Weight: 320gsm