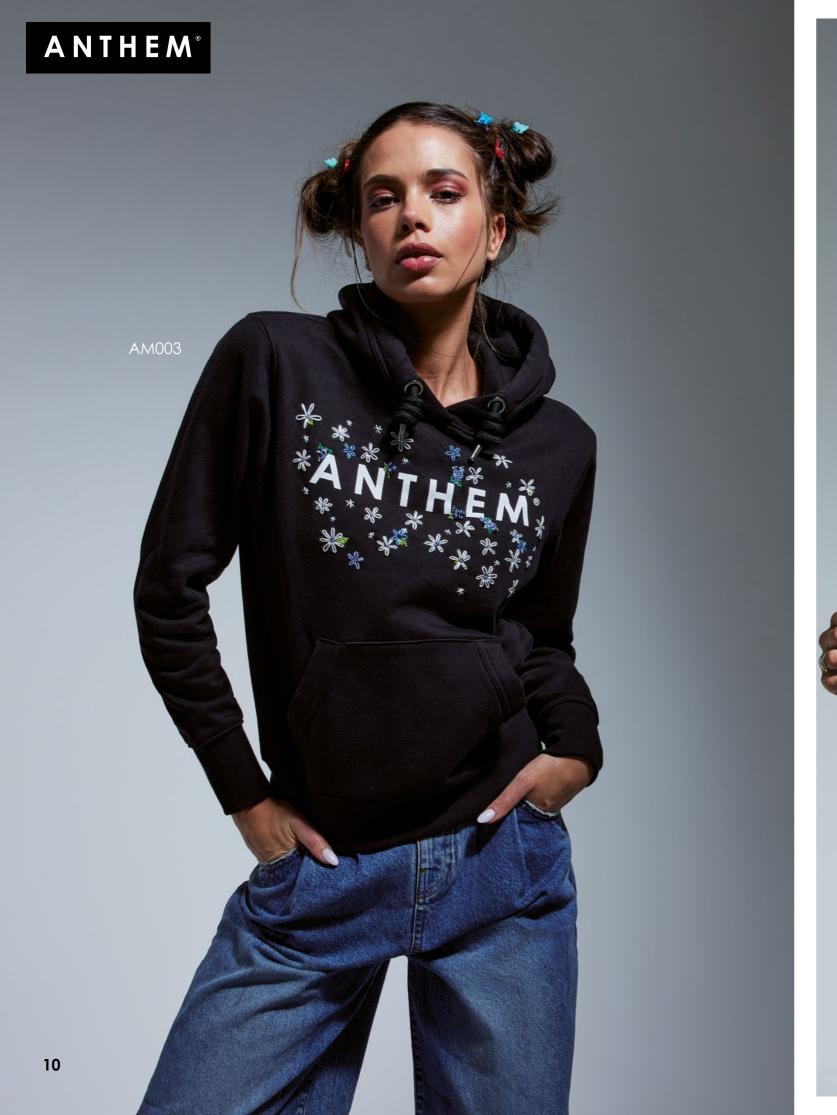

#### HER STORY

Soft and sensuous, the Women's Anthem Hoodie is the ultimate in feel-good fashion.

For a plain pop of colour, or ready to dress up with decoration.

AM003 Women's Anthem Hoodie

80% Organic Cotton, 20% Recycled Polyester. Grey Marl: 73% Organic Cotton, 21% Recycled Polyester, 6% Viscose. Weight: 320gsm