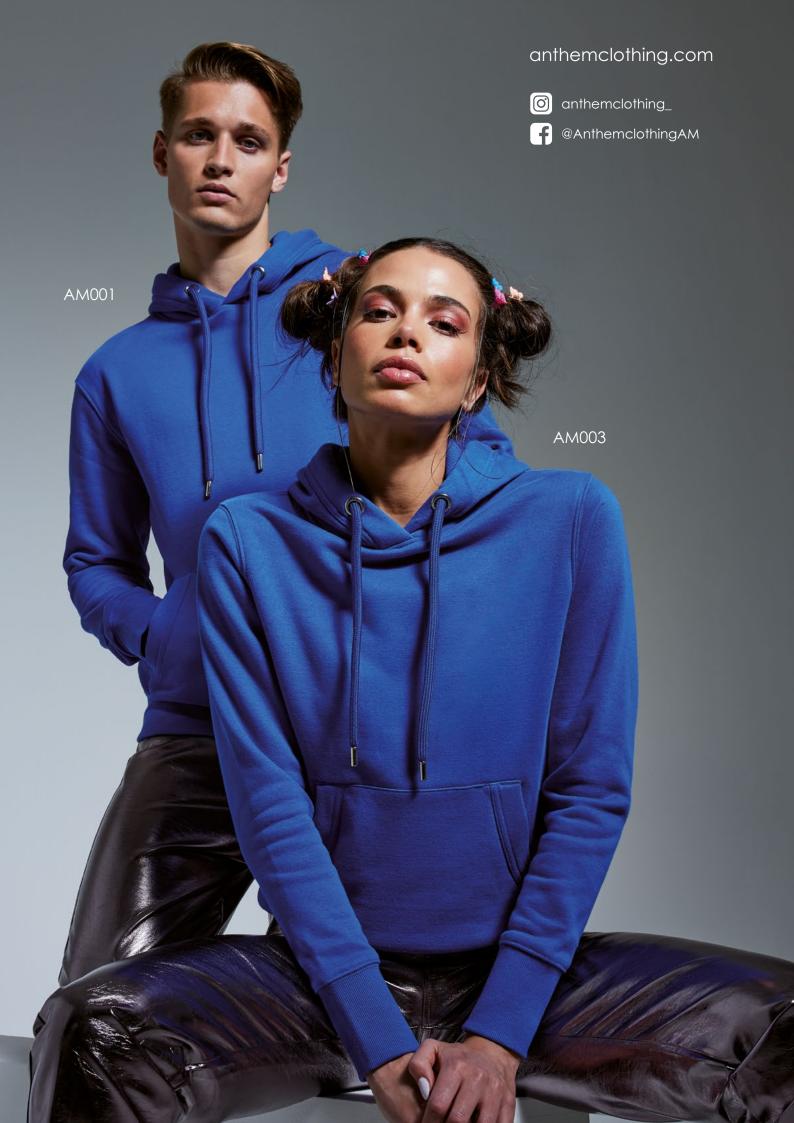

#### HIS STORY

Seriously soft inside and out, the Men's Anthem Hoodie is the ultimate in cool comfort. Perfect worn plain, or the ideal canvas for decoration.

AM001 Men's Anthem Hoodie

80% Organic Cotton, 20% Recycled Polyester. Grey Marl: 73% Organic Cotton, 21% Recycled Polyester, 6% Viscose. Ash Grey: 78% Organic Cotton, 21% Recycled Polyester, 1% Viscose. Weight: 320gsm

#### HER STORY

Soft and sensuous, the Women's Anthem Hoodie is the ultimate in feel-good fashion.

For a plain pop of colour, or ready to dress up with decoration.

AM003 Women's Anthem Hoodie

80% Organic Cotton, 20% Recycled Polyester. Grey Marl: 73% Organic Cotton, 21% Recycled Polyester, 6% Viscose. Weight: 320gsm