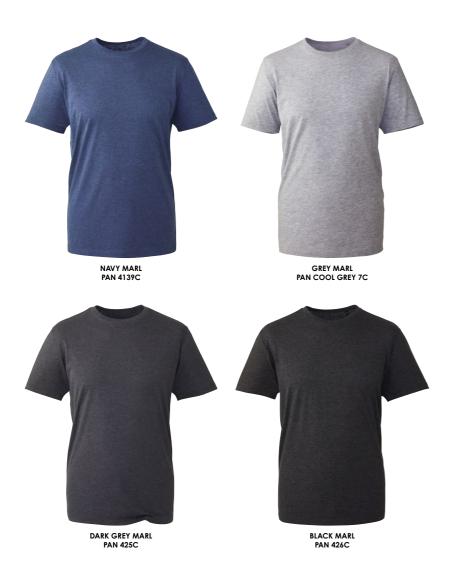

#### THE COLOUR COLLECTIVE

# MARL SHADES

Four must-have shades in Marl, an iconic twist on 60% organic cotton and 40% recycled polyester with a super-drape finish in 145gsm. Special attention has been paid to the chain stitch detailing on shoulders and nape and the twin-needle stitching to the hem and cuffs. Perfectly finished with a self-coloured size label.

AM010 Anthem T-shirt

60% Organic Cotton, 40% Recycled Polyester. Weight: 145gsm