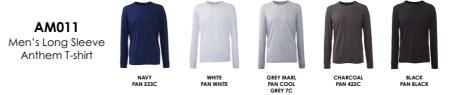

# THE T-SHIRT

A cool twist on our iconic t-shirt. Long cuffed sleeves counterbalance the ribbed crew neck with a retail fashion fit and soft-feel finish. Fashioned in solid shades of 100% organic cotton, or marls in 60% organic cotton with 40% recycled polyester. All longing to be adorned with your own decoration.

AM011 Men's Long Sleeve Anthem T-shirt

100% Organic Cotton. Grey Marl: 60% Organic Cotton, 40% Recycled Polyester. Weight: 145gsm