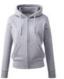

#### THEIR STORY

Lighten up with the Anthem Unisex Hoodie. Re-designed for 2023, it features a lightweight hood and skinny drawcords with matching eyelets and ends. Plain perfection, or ready for decoration. Because details matter.

INDIGO BLUE PAN 2166C

AM006 Anthem Unisex Hoodie

Solid Colours: 80% Organic Cotton, 20% Recycled Polyester. Grey Marl: 73% Organic Cotton, 21% Recycled Polyester, 6% Viscose. Weight: 240gsm