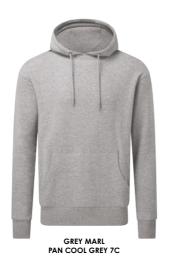

#### THEIR STORY

Lighten up with the Anthem Unisex Hoodie. Re-designed for 2023, it features a lightweight hood and skinny drawcords with matching eyelets and ends. Plain perfection, or ready for decoration. Because details matter.

INDIGO BLUE PAN 2166C

AM006 Anthem Unisex Hoodie

Solid Colours: 80% Organic Cotton, 20% Recycled Polyester. Grey Marl: 73% Organic Cotton, 21% Recycled Polyester, 6% Viscose. Weight: 240gsm