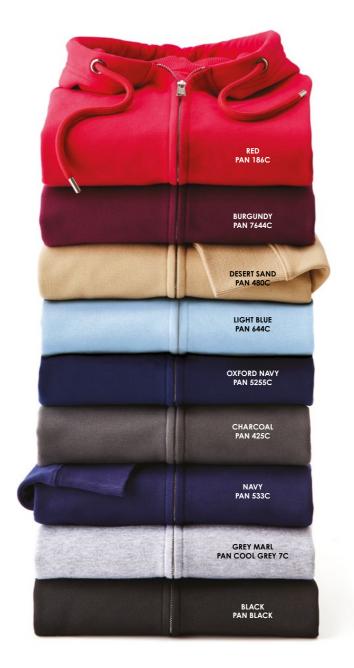

# **HEROES**

The best things come in threes: ethically sourced, in exceptional fabrics and ready to embellish. Like the Men's Anthem Full Zip Hoodie in soft-feel organic cotton with recycled polyester. Available in a cool collection of colours with exceptional details, high-quality finishes and a concealed zip.

**AM002** Men's Anthem Full Zip Hoodie

80% Organic Cotton, 20% Recycled Polyester. Grey Marl: 73% Organic Cotton, 21% Recycled Polyester, 6% Viscose. Weight: 320gsm

SIZE S - 3XL

23

# INCREDIBLE COLOURS

AM001 Men's Anthem Hoodie

AM003 Women's Anthem Hoodie

AM002 Men's Anthem Full Zip Hoodie

AM004 Women's Anthem

Full Zip Hoodie

AM006 Anthem

Unisex Hoodie

Our colours are carefully selected to create the perfect foundation for every garment. With the right balance of vibrant colours and neutral shades, they can be combined in any number of ways to add strong contrasts or subtle harmonies. Perfect for layering up to create a really personal look. With the option to add decoration and adornments, you can use them as a bold canvas for your own form of self-expression.