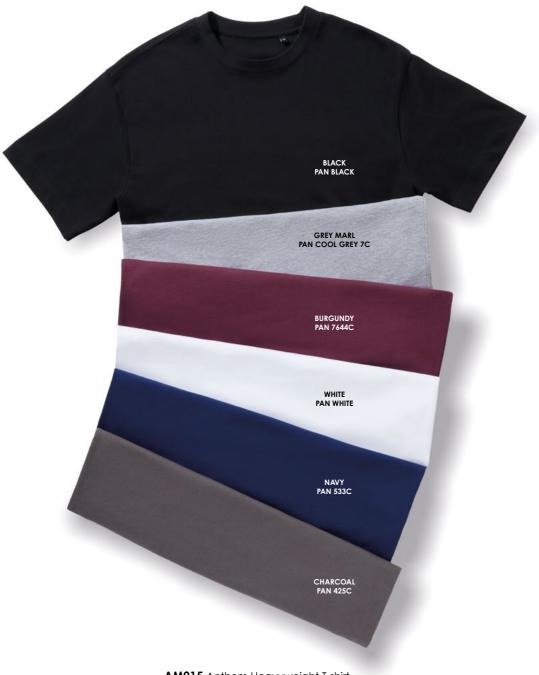

#### **HEAVY STUFF**

We've upped our game with this iconic heavyweight t-shirt. At 220gsm, it's a substantial weight with a retail-ready oversized cut. Available in our most popular colourways, it's designed with music and fashion lovers in mind.

AM015 Anthem Heavyweight T-shirt

100% Organic Cotton. Grey Marl: 60% Organic Cotton, 40% Recycled Polyester. Weight: 220gsm