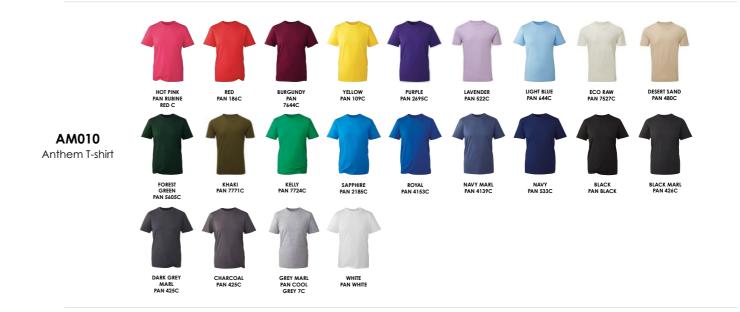

#### WHEN EVERYDAY LUXURY IS AN ESSENTIAL

An iconic t-shirt with a ribbed crew neck, retail fashion fit and a soft-feel finish. Choose from a cast of incredible colours in 100% organic cotton. All with chain stitch detailing on the shoulder and nape, twin-needling stitching on hems and cuffs, and a self-coloured size pip. Essential wearing.

AM010 Anthem T-shirt

100% Organic Cotton. Weight: 145gsm

SIZE XS - 6XL

37

# MARL SHADES

Four must-have shades in Marl, an iconic twist on 60% organic cotton and 40% recycled polyester with a super-drape finish in 145gsm. Special attention has been paid to the chain stitch detailing on shoulders and nape and the twin-needle stitching to the hem and cuffs. Perfectly finished with a self-coloured size label.

AM010 Anthem T-shirt

60% Organic Cotton, 40% Recycled Polyester. Weight: 145gsm