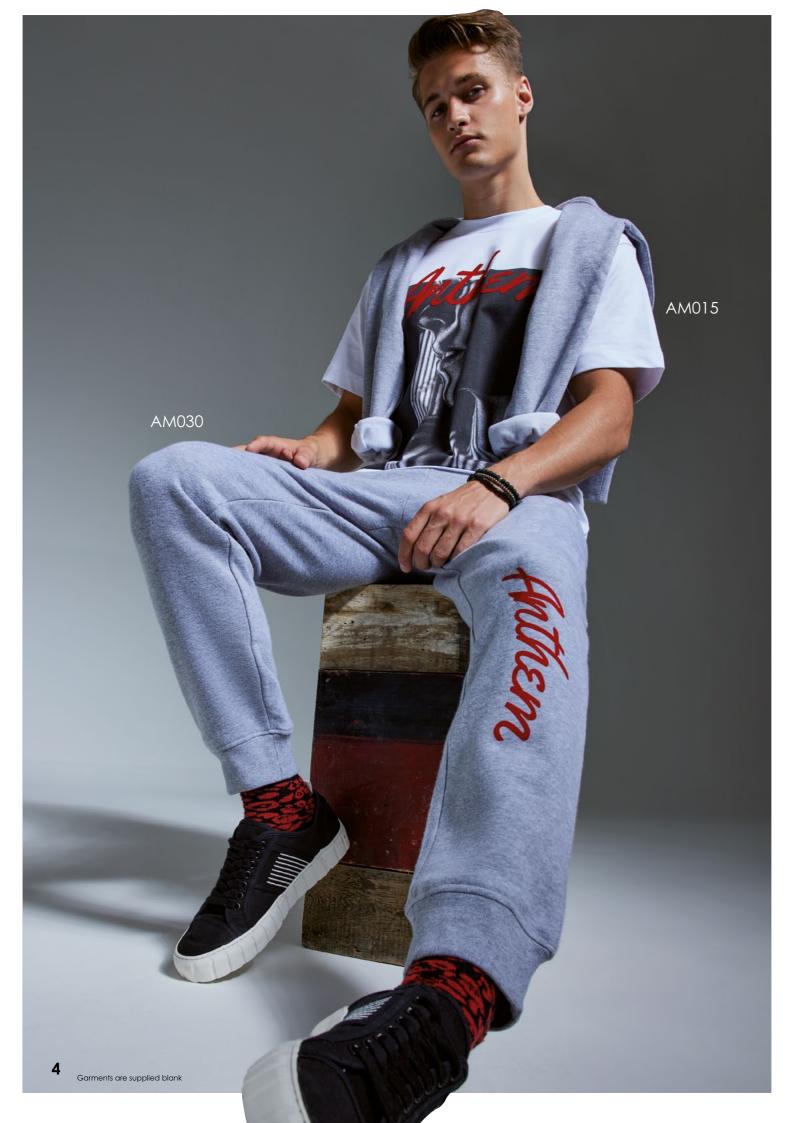

**AM030** Anthem Jog pants

80% Organic Cotton, 20% Recycled Polyester. Grey Marl: 73% Organic Cotton, 21% Recycled Polyester, 6% Viscose. Weight: 320gsm

AM015 Anthem Heavyweight T-shirt

100% Organic Cotton. Grey Marl: 60% Organic Cotton, 40% Recycled Polyester. Weight: 220gsm