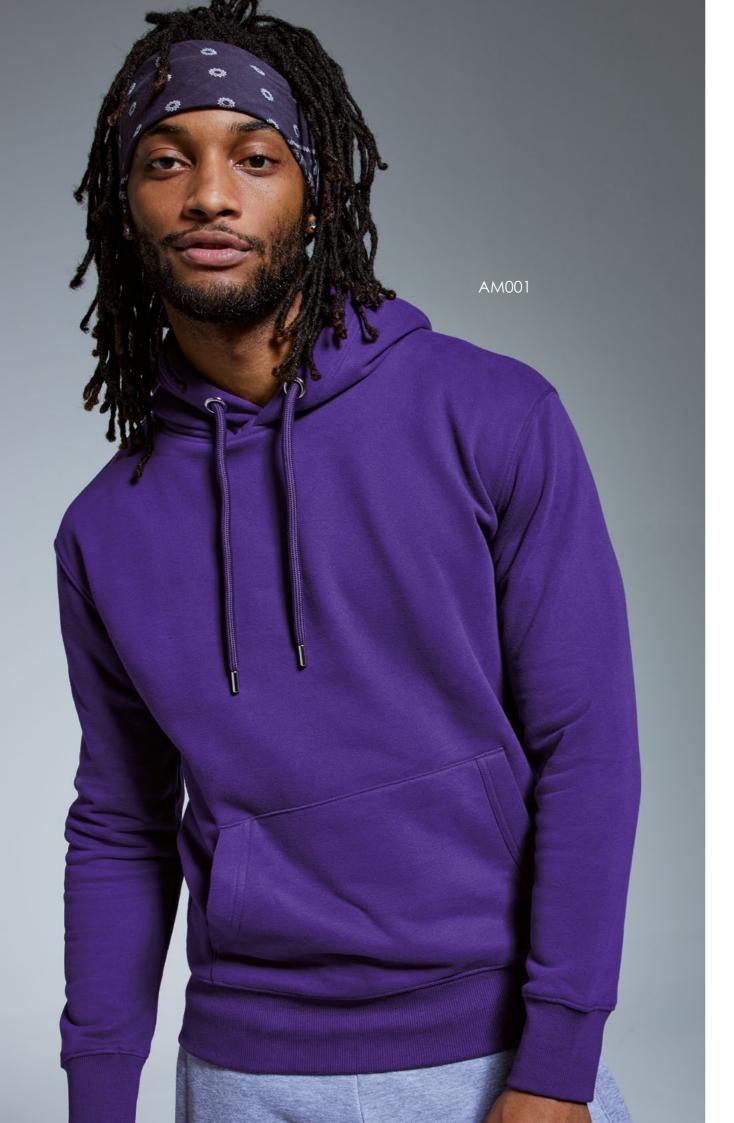

#### HIS STORY

Seriously soft inside and out, the Men's Anthem Hoodie is the ultimate in cool comfort. Perfect worn plain, or the ideal canvas for decoration.

AM001 Men's Anthem Hoodie

80% Organic Cotton, 20% Recycled Polyester. Grey Marl: 73% Organic Cotton, 21% Recycled Polyester, 6% Viscose. Ash Grey: 78% Organic Cotton, 21% Recycled Polyester, 1% Viscose. Weight: 320gsm