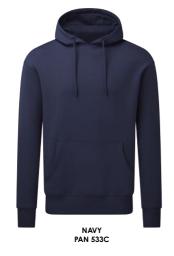

#### THEIR STORY

Lighten up with the Anthem Unisex Hoodie. Re-designed for 2023, it features a lightweight hood and skinny drawcords with matching eyelets and ends. Plain perfection, or ready for decoration. Because details matter.

INDIGO BLUE PAN 2166C

AM006 Anthem Unisex Hoodie

Solid Colours: 80% Organic Cotton, 20% Recycled Polyester. Grey Marl: 73% Organic Cotton, 21% Recycled Polyester, 6% Viscose. Weight: 240gsm