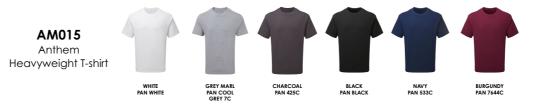

#### **HEAVY STUFF**

We've upped our game with this iconic heavyweight t-shirt. At 220gsm, it's a substantial weight with a retail-ready oversized cut. Available in our most popular colourways, it's designed with music and fashion lovers in mind.

AM015 Anthem Heavyweight T-shirt

100% Organic Cotton. Grey Marl: 60% Organic Cotton, 40% Recycled Polyester. Weight: 220gsm