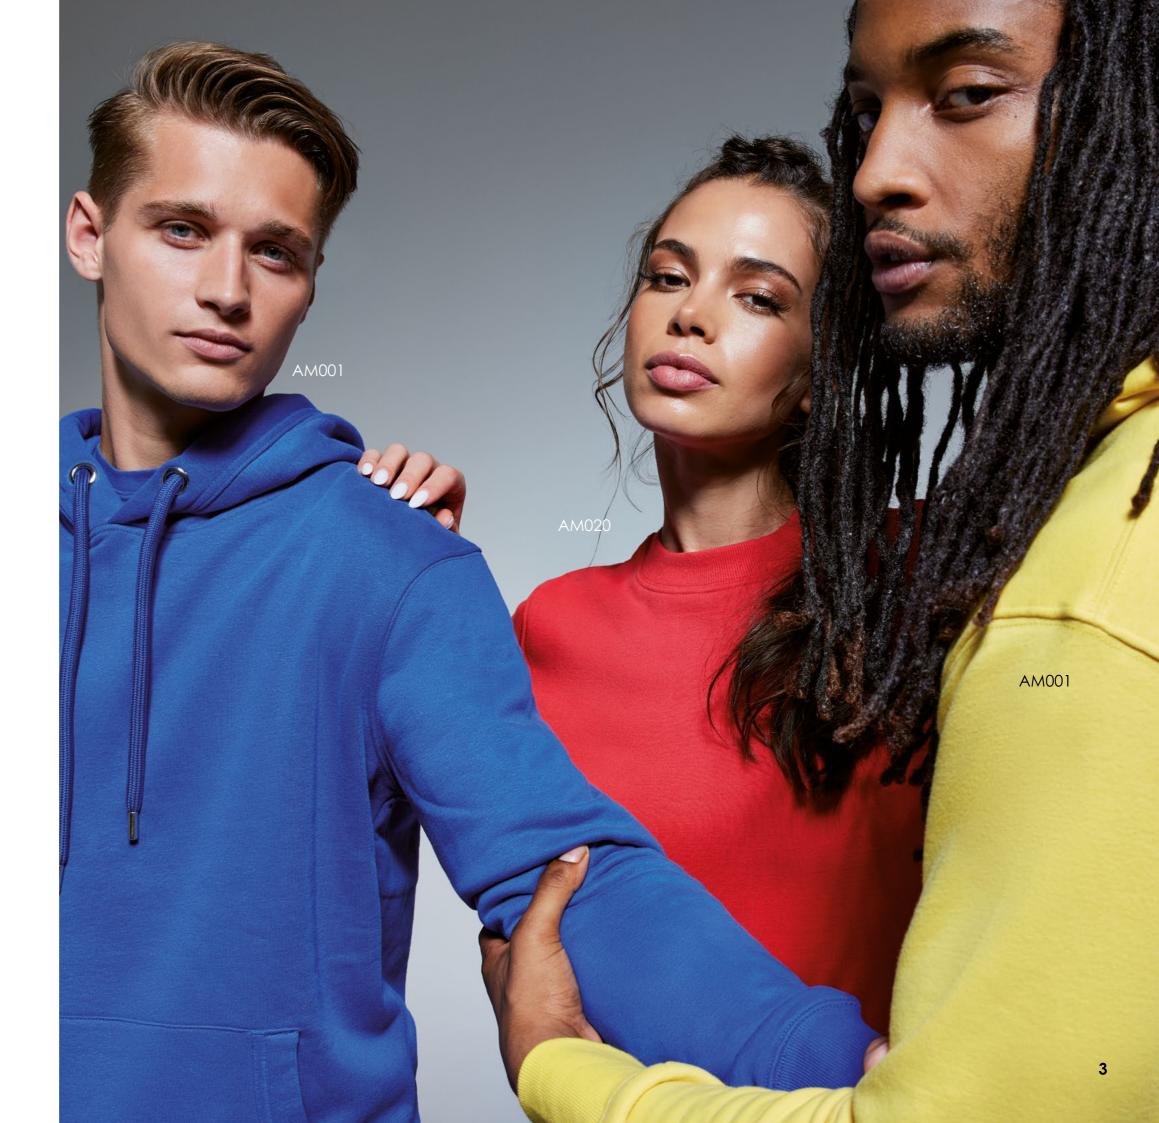

#### HIS STORY

Seriously soft inside and out, the Men's Anthem Hoodie is the ultimate in cool comfort. Perfect worn plain, or the ideal canvas for decoration.

AM001 Men's Anthem Hoodie

80% Organic Cotton, 20% Recycled Polyester. Grey Marl: 73% Organic Cotton, 21% Recycled Polyester, 6% Viscose. Ash Grey: 78% Organic Cotton, 21% Recycled Polyester, 1% Viscose. Weight: 320gsm

AM020 Anthem Sweat

80% Organic Cotton, 20% Recycled Polyester. Grey Marl: 73% Organic Cotton, 21% Recycled Polyester, 6% Viscose. Weight: 320gsm