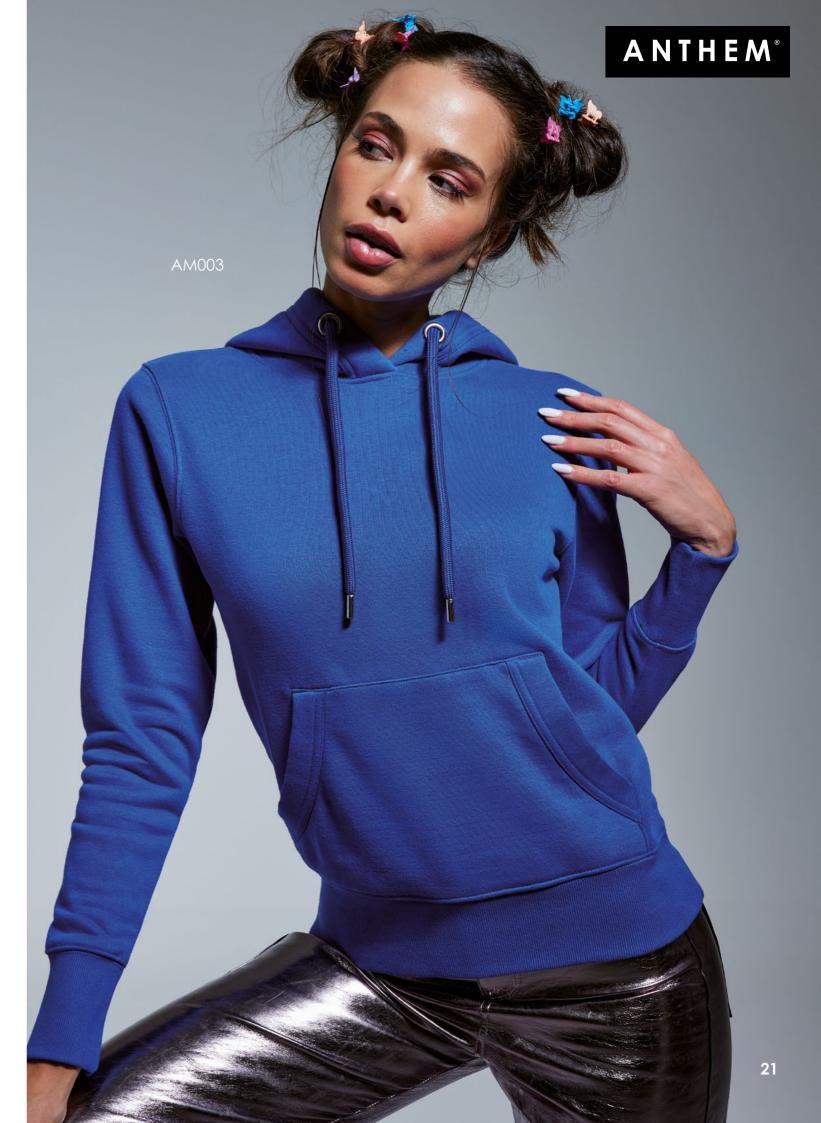

#### HER STORY

Soft and sensuous, the Women's Anthem Hoodie is the ultimate in feel-good fashion.

For a plain pop of colour, or ready to dress up with decoration.

AM003 Women's Anthem Hoodie

80% Organic Cotton, 20% Recycled Polyester. Grey Marl: 73% Organic Cotton, 21% Recycled Polyester, 6% Viscose. Weight: 320gsm