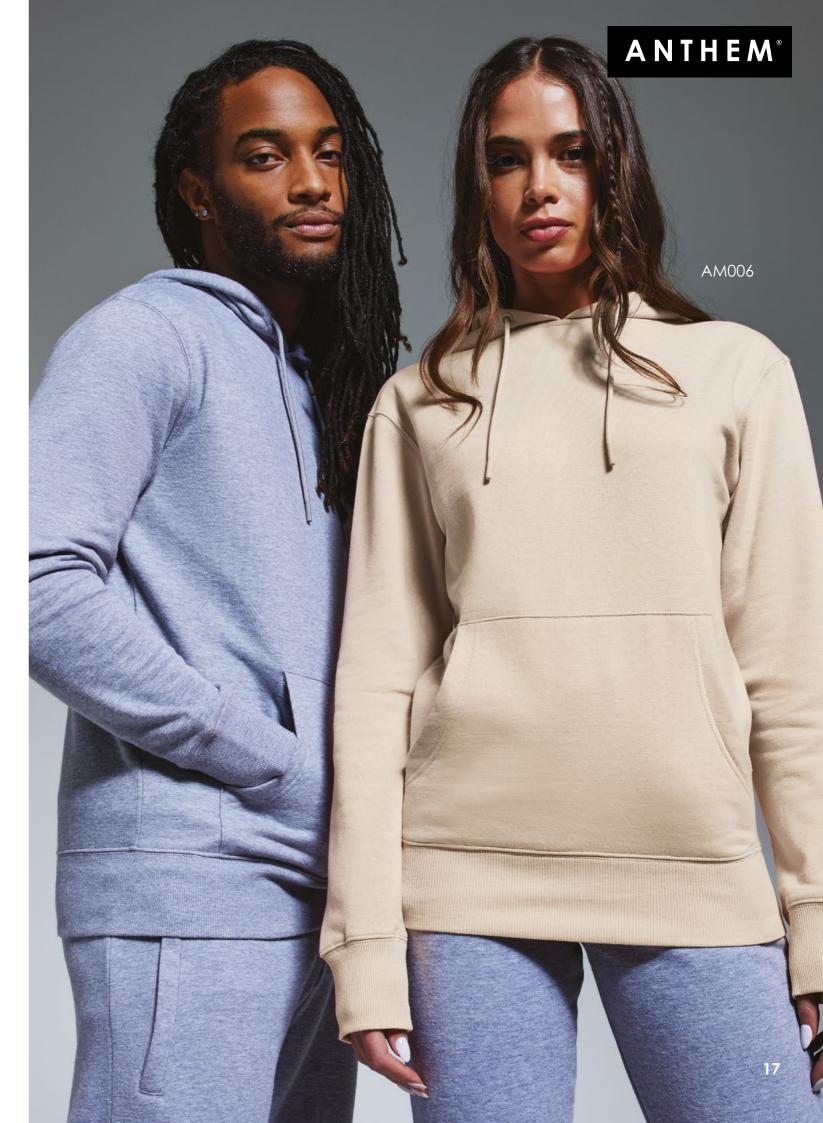

#### THEIR STORY

Lighten up with the Anthem Unisex Hoodie. Re-designed for 2023, it features a lightweight hood and skinny drawcords with matching eyelets and ends. Plain perfection, or ready for decoration. Because details matter.

INDIGO BLUE PAN 2166C

AM006 Anthem Unisex Hoodie

Solid Colours: 80% Organic Cotton, 20% Recycled Polyester. Grey Marl: 73% Organic Cotton, 21% Recycled Polyester, 6% Viscose. Weight: 240gsm