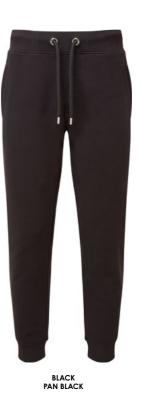

#### **ESSENTIAL COMFORT**

Kick back and chill in these ultra-soft and fleecy joggers in a choice of classic colours. The ribbed waistband with jumbo, colour-matched draw cord offers a relaxed fit, while the brushed inner fleece makes them so cosy to wear.

**AM030** Anthem Jog pants

80% Organic Cotton, 20% Recycled Polyester. Grey Marl: 73% Organic Cotton, 21% Recycled Polyester, 6% Viscose. Weight: 320gsm