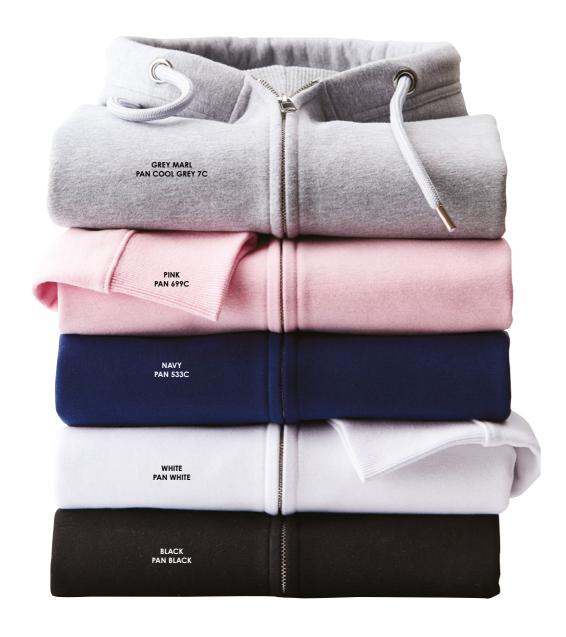

# HARDWEARING HEROES

What's on your wish list? Eco fashion? Luxurious fabrics? Perfect for print? The Women's Anthem Full Zip Hoodie ticks all the right boxes in soft-feel organic cotton with recycled polyester.

A masterpiece in muted pastels or strong neutrals with high-quality finishes and superb detailing.

AM004 Women's Anthem Full Zip Hoodie

80% Organic Cotton, 20% Recycled Polyester. Grey Marl: 73% Organic Cotton, 21% Recycled Polyester, 6% Viscose. Weight: 320gsm

# INCREDIBLE COLOURS

AM001 Men's Anthem Hoodie

AM003 Women's Anthem Hoodie

AM002 Men's Anthem Full Zip Hoodie

AM004 Women's Anthem

Full Zip Hoodie

AM006 Anthem

Unisex Hoodie

Our colours are carefully selected to create the perfect foundation for every garment. With the right balance of vibrant colours and neutral shades, they can be combined in any number of ways to add strong contrasts or subtle harmonies. Perfect for layering up to create a really personal look. With the option to add decoration and adornments, you can use them as a bold canvas for your own form of self-expression.