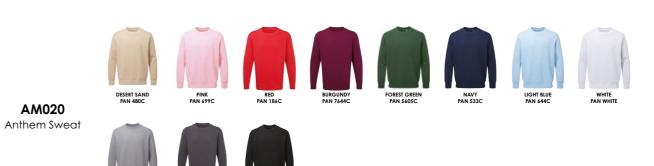

#### A TRUE ALL-ROUNDER

Luxuriously thick with a relaxed fit - life takes on an extra level of style and comfort in the Anthem Sweat. The brushed inner fleece feels super soft against the skin, while the ribbed cuffs and hem add a subtle detail to the peached finish outer, spun with certified organic yarn.

AM020 Anthem Sweat

80% Organic Cotton, 20% Recycled Polyester. Grey Marl: 73% Organic Cotton, 21% Recycled Polyester, 6% Viscose. Weight: 320gsm