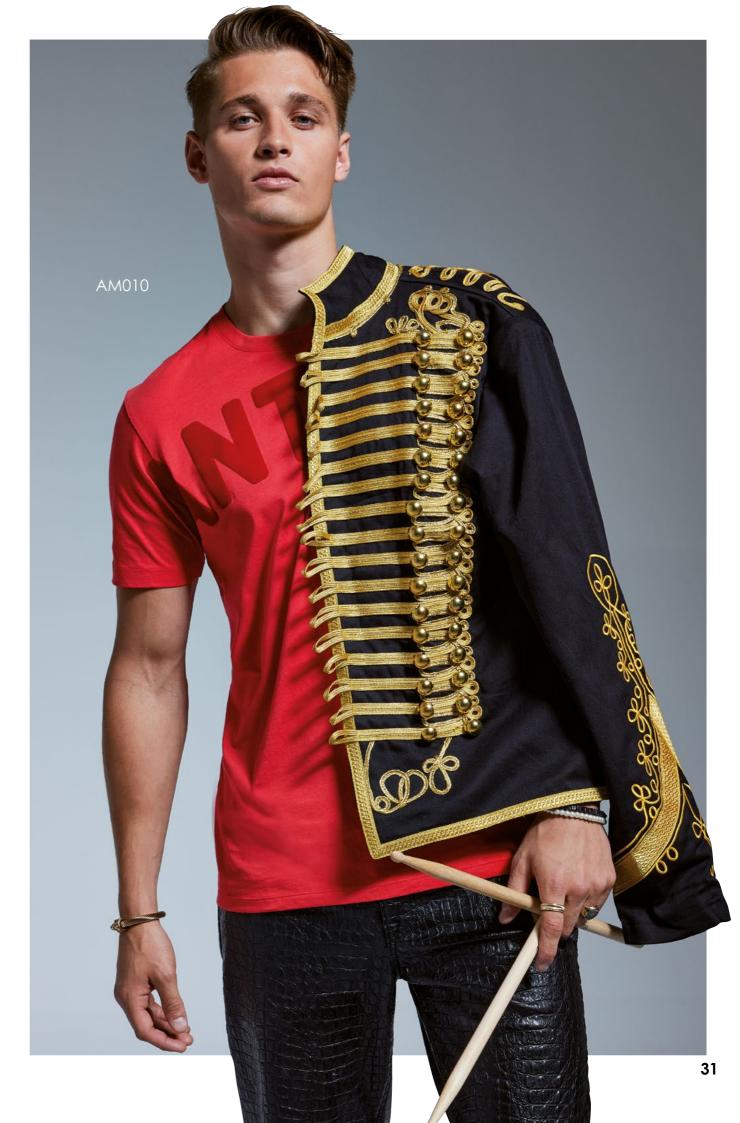

#### WHEN EVERYDAY LUXURY IS AN ESSENTIAL

An iconic t-shirt with a ribbed crew neck, retail fashion fit and a soft-feel finish. Choose from a cast of incredible colours in 100% organic cotton. All with chain stitch detailing on the shoulder and nape, twin-needling stitching on hems and cuffs, and a self-coloured size pip. Essential wearing.

AM010 Anthem T-shirt

100% Organic Cotton. Weight: 145gsm

SIZE XS - 6XL

37