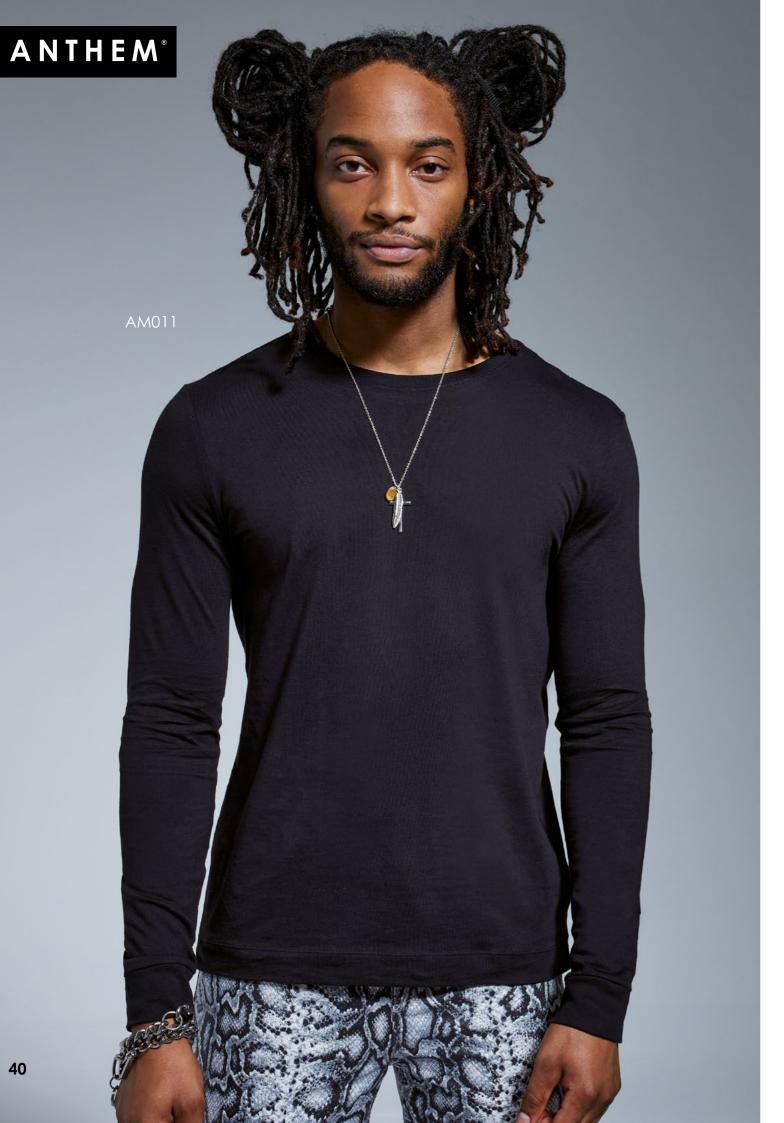

# THE T-SHIRT

A cool twist on our iconic t-shirt. Long cuffed sleeves counterbalance the ribbed crew neck with a retail fashion fit and soft-feel finish. Fashioned in solid shades of 100% organic cotton, or marls in 60% organic cotton with 40% recycled polyester. All longing to be adorned with your own decoration.

AM011 Men's Long Sleeve Anthem T-shirt

100% Organic Cotton. Grey Marl: 60% Organic Cotton, 40% Recycled Polyester. Weight: 145gsm