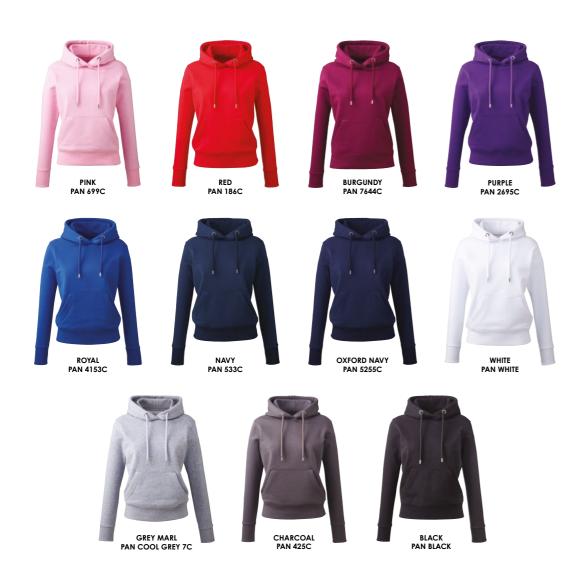

#### A CAST OF

# INCREDIBLE COLOURS

AM001 Men's Anthem Hoodie

AM003 Women's Anthem Hoodie

AM002 Men's Anthem Full Zip Hoodie

AM004 Women's Anthem

Full Zip Hoodie

AM006 Anthem

Unisex Hoodie

Our colours are carefully selected to create the perfect foundation for every garment. With the right balance of vibrant colours and neutral shades, they can be combined in any number of ways to add strong contrasts or subtle harmonies. Perfect for layering up to create a really personal look. With the option to add decoration and adornments, you can use them as a bold canvas for your own form of self-expression.