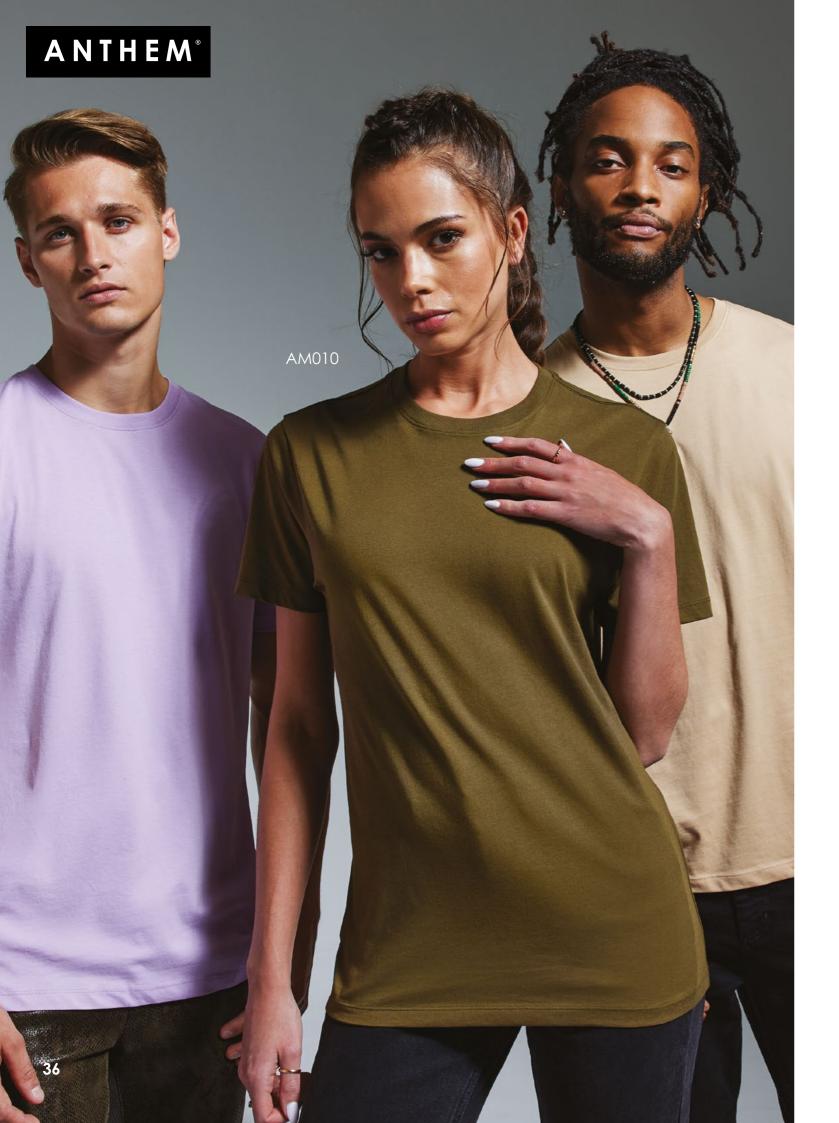

#### WHEN EVERYDAY LUXURY IS AN ESSENTIAL

An iconic t-shirt with a ribbed crew neck, retail fashion fit and a soft-feel finish. Choose from a cast of incredible colours in 100% organic cotton. All with chain stitch detailing on the shoulder and nape, twin-needling stitching on hems and cuffs, and a self-coloured size pip. Essential wearing.

AM010 Anthem T-shirt

100% Organic Cotton. Weight: 145gsm

SIZE XS - 6XL

37