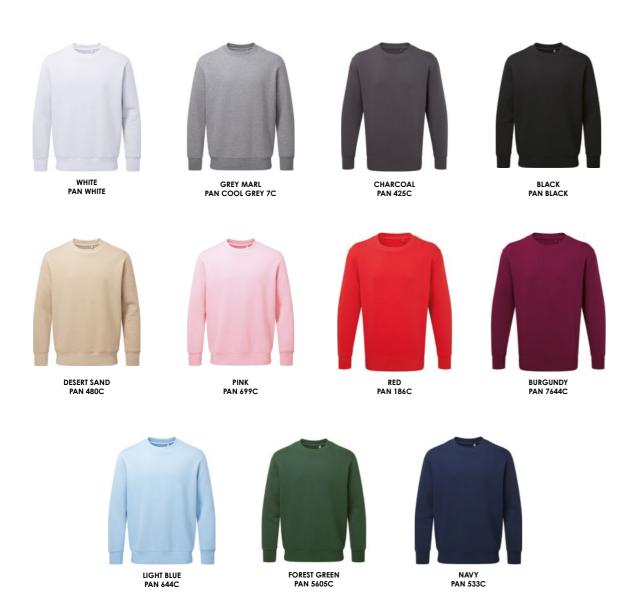

AM020 Anthem Sweat

80% Organic Cotton, 20% Recycled Polyester. Grey Marl: 73% Organic Cotton, 21% Recycled Polyester, 6% Viscose. Weight: 320gsm

# INCREDIBLE COLOURS

AM001 Men's Anthem Hoodie

AM003 Women's Anthem Hoodie

AM002 Men's Anthem Full Zip Hoodie

AM004 Women's Anthem

Full Zip Hoodie

AM006 Anthem

Unisex Hoodie

Our colours are carefully selected to create the perfect foundation for every garment. With the right balance of vibrant colours and neutral shades, they can be combined in any number of ways to add strong contrasts or subtle harmonies. Perfect for layering up to create a really personal look. With the option to add decoration and adornments, you can use them as a bold canvas for your own form of self-expression.