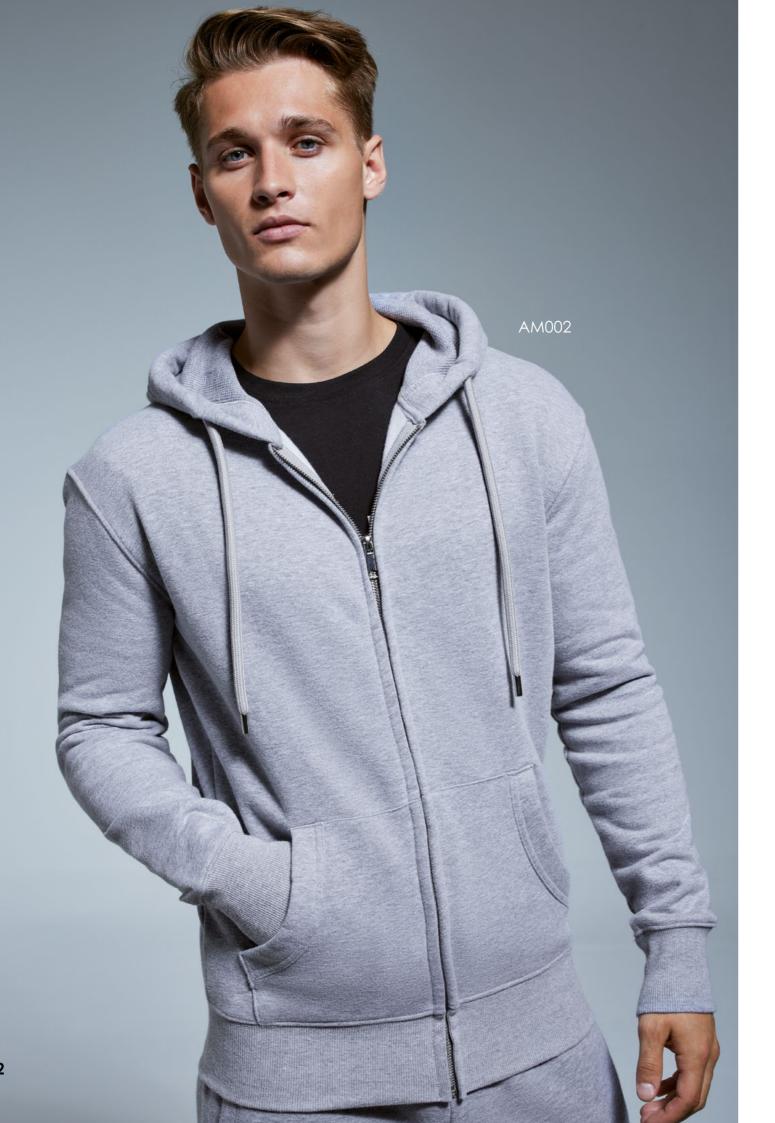

**AM002** Men's Anthem Full Zip Hoodie

80% Organic Cotton, 20% Recycled Polyester. Grey Marl: 73% Organic Cotton, 21% Recycled Polyester, 6% Viscose. Weight: 320gsm

SIZE S - 3XL

23