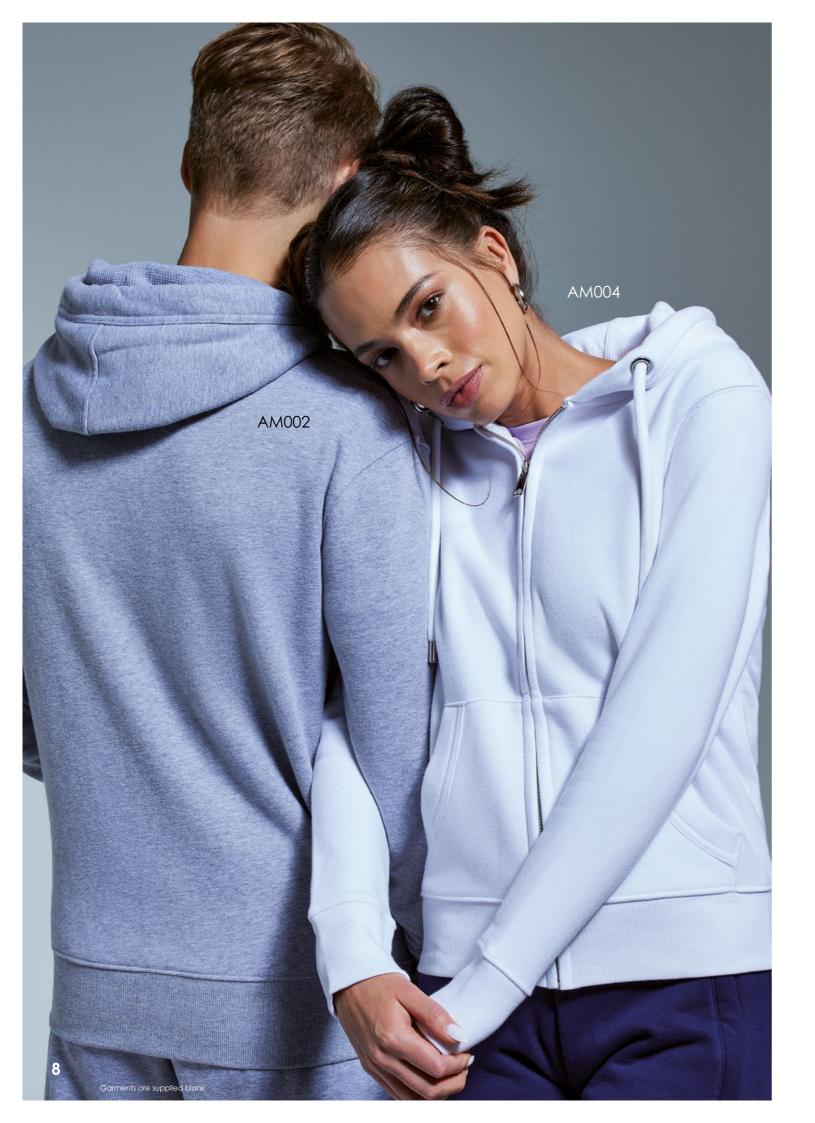

**AM002** Men's Anthem Full Zip Hoodie

80% Organic Cotton, 20% Recycled Polyester. Grey Marl: 73% Organic Cotton, 21% Recycled Polyester, 6% Viscose. Weight: 320gsm

SIZE S - 3XL

23

A masterpiece in muted pastels or strong neutrals with high-quality finishes and superb detailing.

AM004 Women's Anthem Full Zip Hoodie

80% Organic Cotton, 20% Recycled Polyester. Grey Marl: 73% Organic Cotton, 21% Recycled Polyester, 6% Viscose. Weight: 320gsm