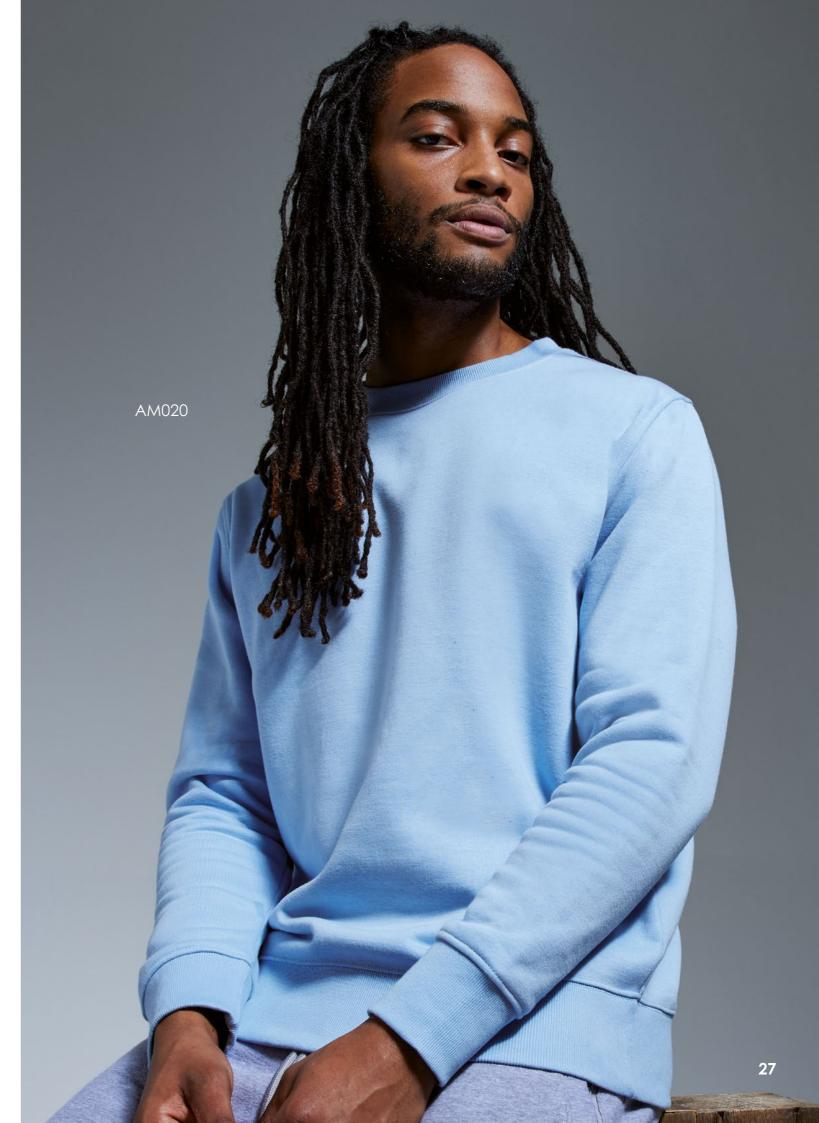

#### A TRUE ALL-ROUNDER

Luxuriously thick with a relaxed fit - life takes on an extra level of style and comfort in the Anthem Sweat. The brushed inner fleece feels super soft against the skin, while the ribbed cuffs and hem add a subtle detail to the peached finish outer, spun with certified organic yarn.

AM020 Anthem Sweat

80% Organic Cotton, 20% Recycled Polyester. Grey Marl: 73% Organic Cotton, 21% Recycled Polyester, 6% Viscose. Weight: 320gsm