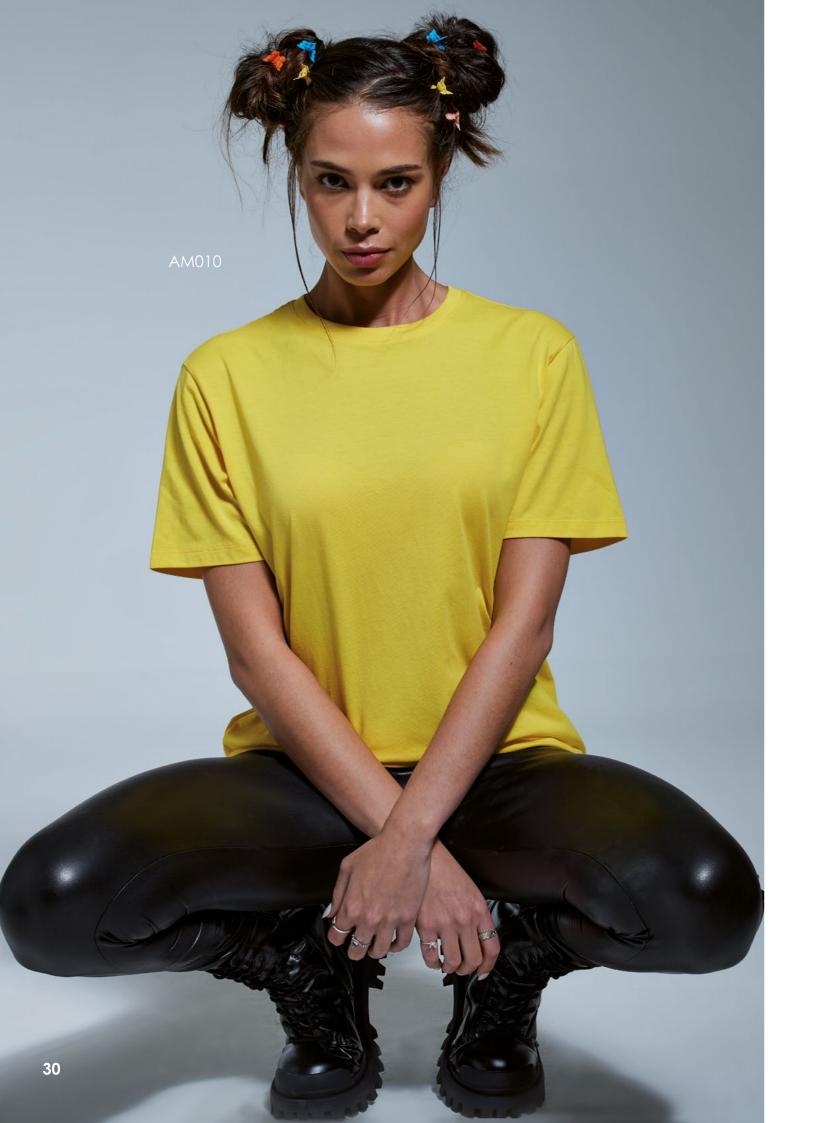

#### WHEN EVERYDAY LUXURY IS AN ESSENTIAL

An iconic t-shirt with a ribbed crew neck, retail fashion fit and a soft-feel finish. Choose from a cast of incredible colours in 100% organic cotton. All with chain stitch detailing on the shoulder and nape, twin-needling stitching on hems and cuffs, and a self-coloured size pip. Essential wearing.

AM010 Anthem T-shirt

100% Organic Cotton. Weight: 145gsm

SIZE XS - 6XL

37