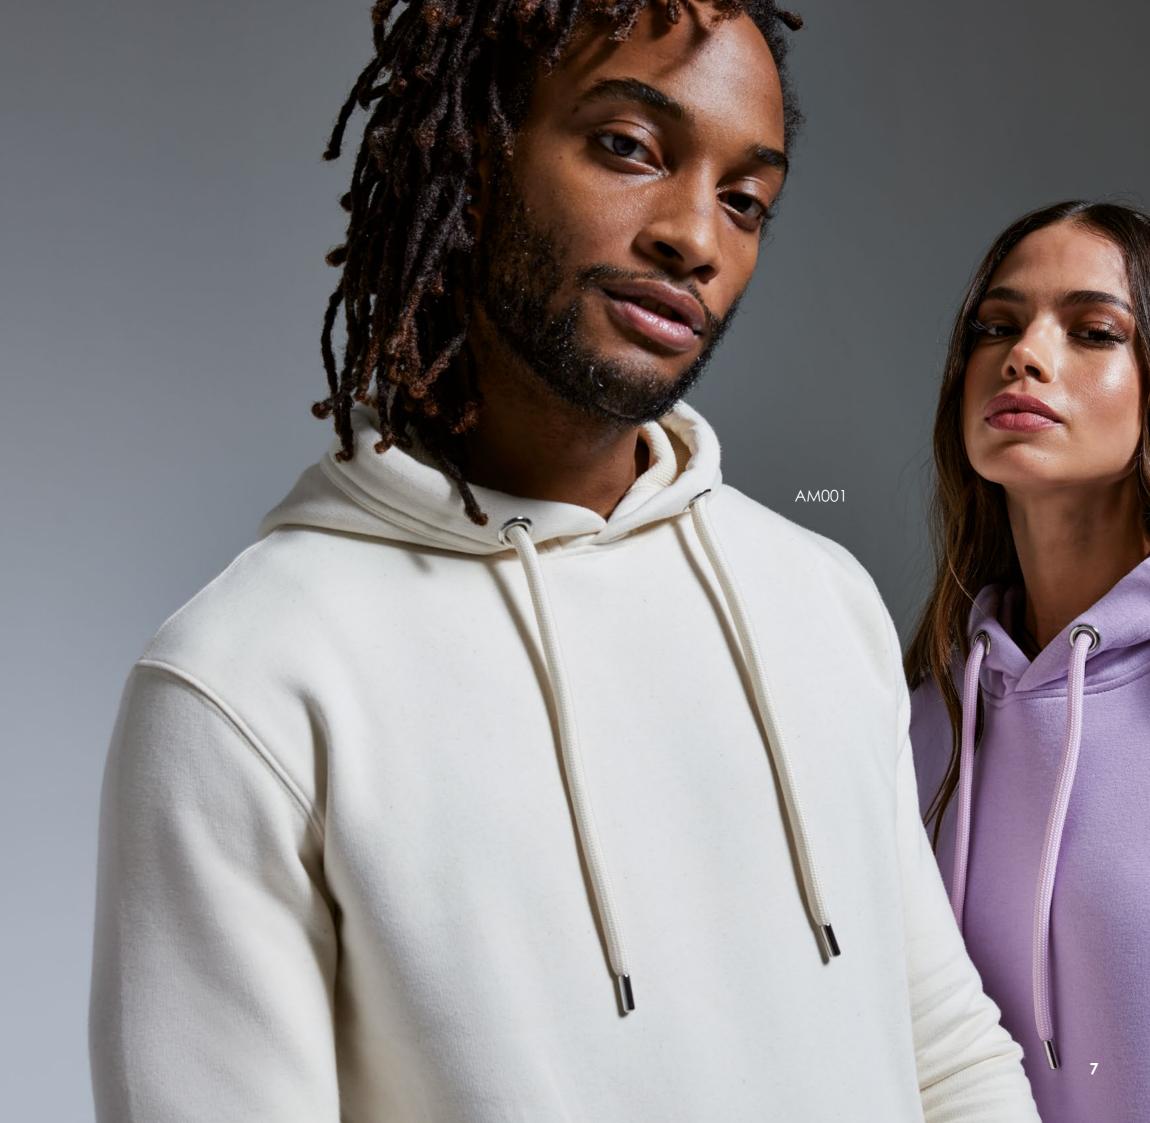

#### HIS STORY

Seriously soft inside and out, the Men's Anthem Hoodie is the ultimate in cool comfort. Perfect worn plain, or the ideal canvas for decoration.

AM001 Men's Anthem Hoodie

80% Organic Cotton, 20% Recycled Polyester. Grey Marl: 73% Organic Cotton, 21% Recycled Polyester, 6% Viscose. Ash Grey: 78% Organic Cotton, 21% Recycled Polyester, 1% Viscose. Weight: 320gsm