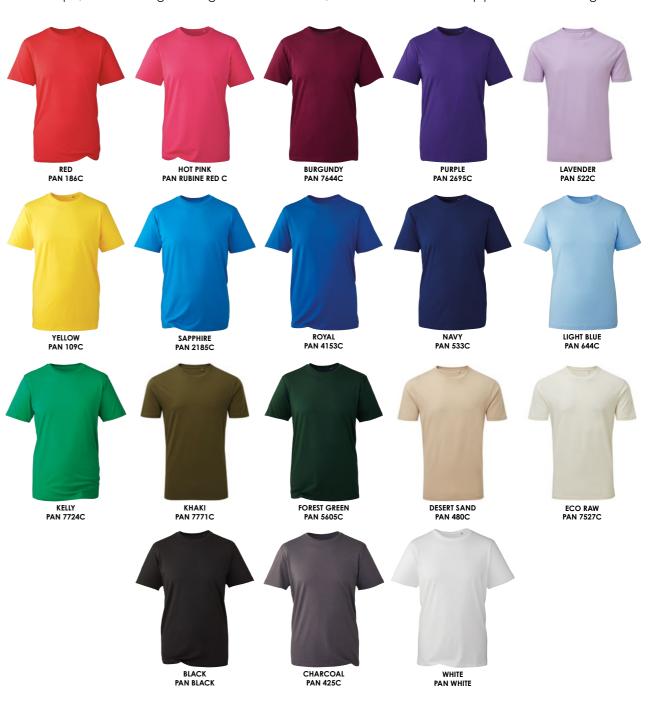

#### THE COLOUR COLLECTIVE

Our colours are carefully selected to create the perfect foundation for every garment. With the right balance of vibrant colours and neutral shades, they can be combined in any number of ways to add strong contrasts or subtle harmonies. Perfect for layering up to create a really personal look. With the option to add decoration and adornments, you can use them as a bold canvas for your own form of self-expression.