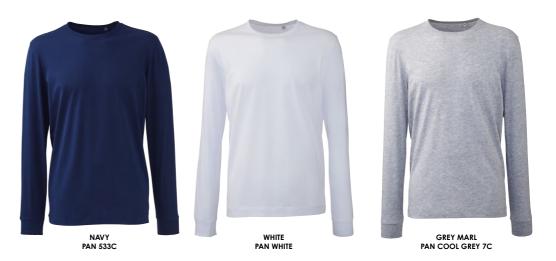

# MARL SHADES

Four must-have shades in Marl, an iconic twist on 60% organic cotton and 40% recycled polyester with a super-drape finish in 145gsm. Special attention has been paid to the chain stitch detailing on shoulders and nape and the twin-needle stitching to the hem and cuffs. Perfectly finished with a self-coloured size label.

AM010 Anthem T-shirt

60% Organic Cotton, 40% Recycled Polyester. Weight: 145gsm