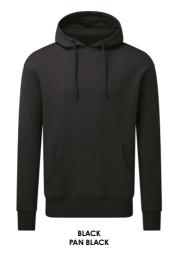

#### THEIR STORY

Lighten up with the Anthem Unisex Hoodie. Re-designed for 2023, it features a lightweight hood and skinny drawcords with matching eyelets and ends. Plain perfection, or ready for decoration. Because details matter.

INDIGO BLUE PAN 2166C

AM006 Anthem Unisex Hoodie

Solid Colours: 80% Organic Cotton, 20% Recycled Polyester. Grey Marl: 73% Organic Cotton, 21% Recycled Polyester, 6% Viscose. Weight: 240gsm