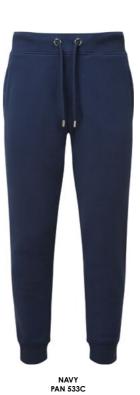

#### **ESSENTIAL COMFORT**

Kick back and chill in these ultra-soft and fleecy joggers in a choice of classic colours. The ribbed waistband with jumbo, colour-matched draw cord offers a relaxed fit, while the brushed inner fleece makes them so cosy to wear.

**AM030** Anthem Jog pants

80% Organic Cotton, 20% Recycled Polyester. Grey Marl: 73% Organic Cotton, 21% Recycled Polyester, 6% Viscose. Weight: 320gsm