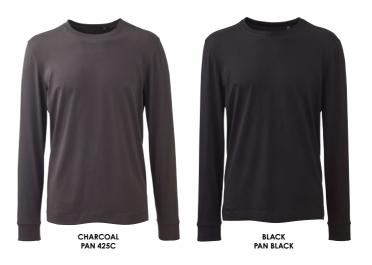

#### LONG LIVE

# THE T-SHIRT

A cool twist on our iconic t-shirt. Long cuffed sleeves counterbalance the ribbed crew neck with a retail fashion fit and soft-feel finish. Fashioned in solid shades of 100% organic cotton, or marls in 60% organic cotton with 40% recycled polyester. All longing to be adorned with your own decoration.

AM011 Men's Long Sleeve Anthem T-shirt

100% Organic Cotton. Grey Marl: 60% Organic Cotton, 40% Recycled Polyester. Weight: 145gsm