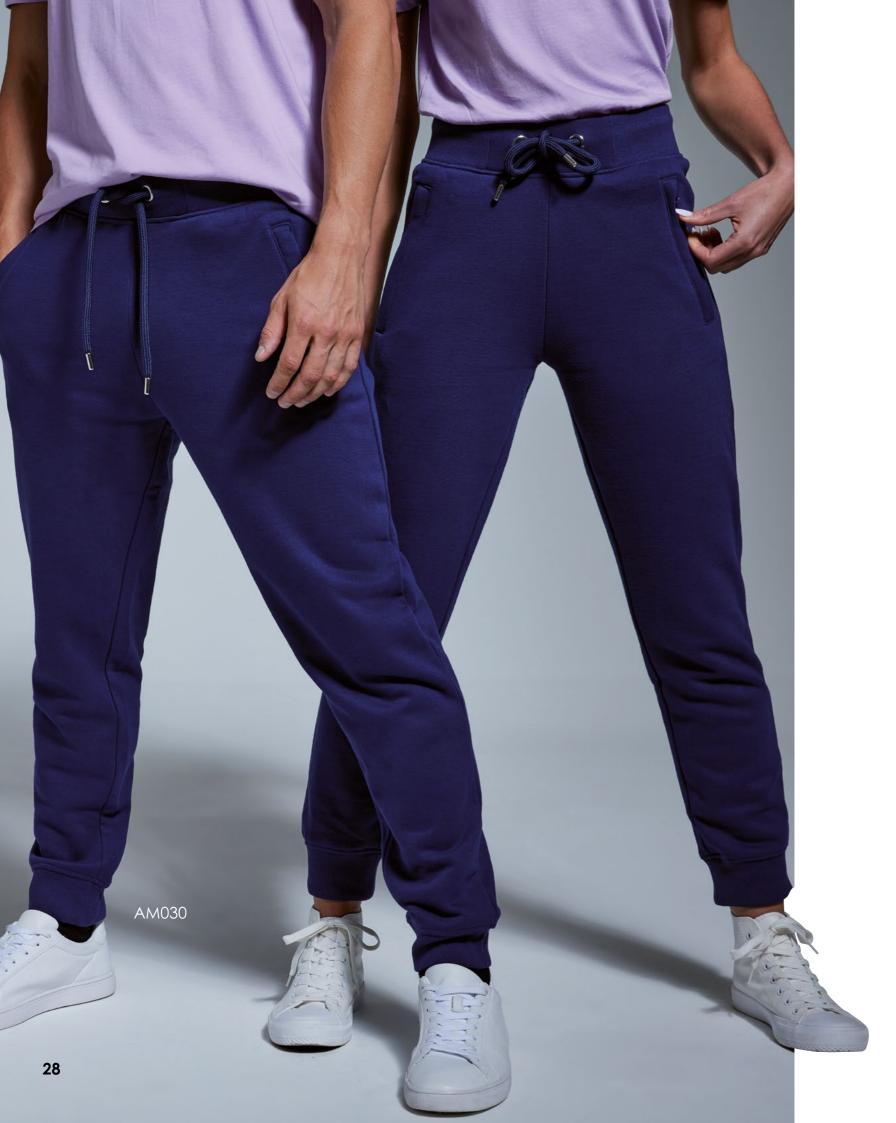

#### **ESSENTIAL COMFORT**

Kick back and chill in these ultra-soft and fleecy joggers in a choice of classic colours. The ribbed waistband with jumbo, colour-matched draw cord offers a relaxed fit, while the brushed inner fleece makes them so cosy to wear.

**AM030** Anthem Jog pants

80% Organic Cotton, 20% Recycled Polyester. Grey Marl: 73% Organic Cotton, 21% Recycled Polyester, 6% Viscose. Weight: 320gsm